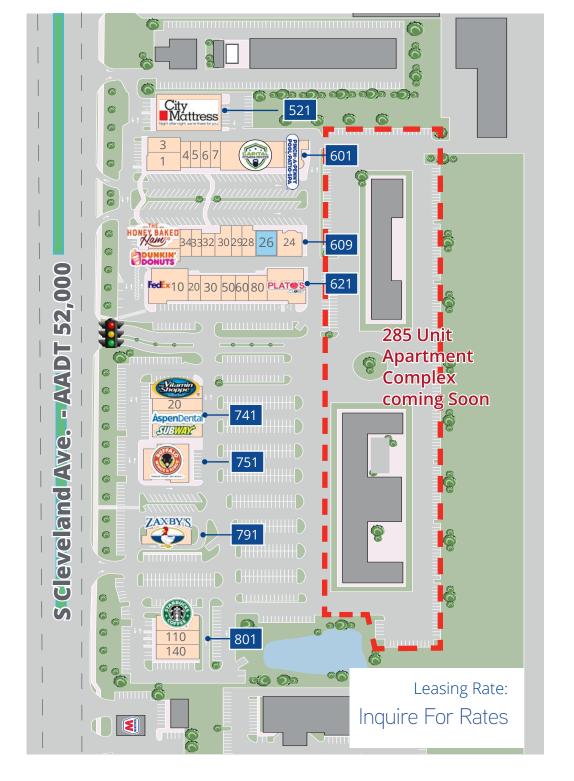

### Availability

| Building | Unit #   | TENANT                                 | RSF            |
|----------|----------|----------------------------------------|----------------|
| F24      | 0.1      | Ch. Mathura                            | 10,000         |
| 521      | 01       | City Mattress                          | 10,099         |
| 601      | 01       | Tortilleria San Julian                 | 2,340          |
|          | 03       | Dan's Fan City                         | 1,810          |
|          | 04       | Taqueria San Julian                    | 1,200          |
|          | 05       | Intermex Wire Transfer                 | 1,200          |
|          | 06       | Nail Haus                              | 1,200          |
|          | 07       | Masters Men's Grooming                 | 1,200          |
|          | 08<br>14 | Capital Fitness<br>Pinch-a-Penny       | 7,120<br>2,480 |
|          | · ·      | · ···································· | 2, .00         |
| 609      | 24       | Jay Shartzer                           | 2,329          |
|          | 26       | AVAILABLE                              | 2,400          |
|          | 28       | Bangkok Thai Cuisine                   | 1,411          |
|          | 29       | SOI Brow                               | 982            |
|          | 30       | Saigon Baguette                        | 2,400          |
|          | 32       | Willow Studio & Nail Bar               | 1,060          |
|          | 33       | Jewelry Repair & More                  | 1,060          |
|          | 34       | Preferred Elite Insurance              | 1,200          |
|          | 36       | Honey Baked Ham                        | 3,661          |
|          | 38       | Dunkin' Donuts                         | 1,850          |
| 621      | 10       | FadFv                                  | 4.076          |
|          | 10       | FedEx                                  | 4,876          |
|          | 20       | Navi Milk Tea                          | 1,380          |
|          | 30       | Style Encore                           | 3,000          |
|          | 50       | Therapy Now                            | 1,516          |
|          | 60       | Sweet Spot Medispa                     | 1,500          |
|          | 80       | Maximized Living                       | 1,875          |
|          | 90       | Plato's Closet                         | 4,200          |
| 741      | 10       | Vitamin Shoppe                         | 3,520          |
|          | 20       | Wireless Paradise                      | 1,432          |
|          | 30       | Aspen Dental                           | 3,338          |
|          | 50       | Subway                                 | 1,268          |
|          |          |                                        |                |
| 751      | 01       | Wings & rings (GL)                     | 6,500          |
| 704      | 0.4      | 7 1 (61)                               | 2.500          |
| 791      | 01       | Zaxby's (GL)                           | 3,500          |
| 801      | 100      | Starbucks                              | 2,200          |
|          | 110      | Lenny's Grill & Subs                   | 1,600          |
|          | 140      | Sunshine Smiles                        | 3,751          |
|          | 170      | Juliannic Jinica                       | ا ل ۱ ا ل      |