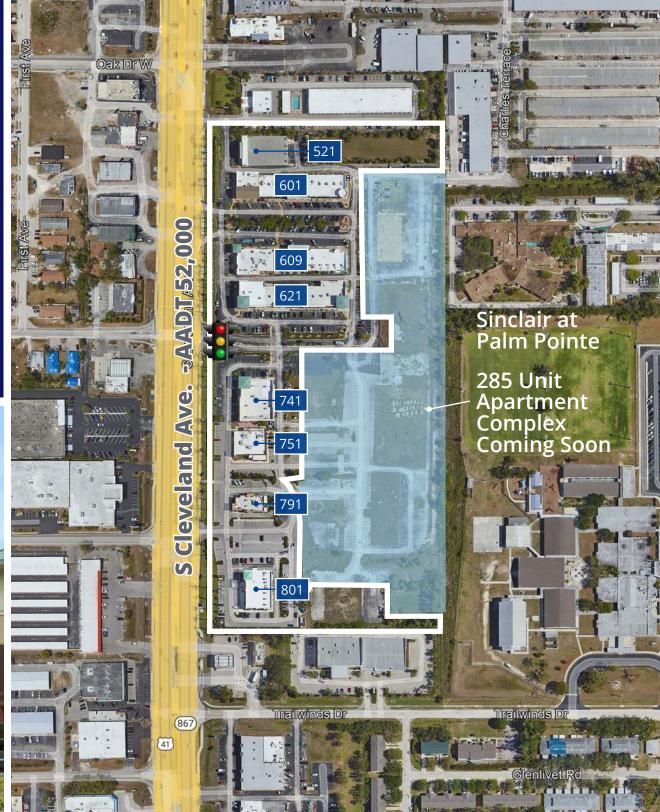

## Property Location

- Located between Daniels Parkway and Page Field Park in Fort Myers
- At the signalized intersection of S Cleveland Avenue & Palm Drive
- Surrounded by residential neighborhoods
- 52,000 AADP
- New Sinclair at Palm Pointe 285 multifamily community under construction behind the plaza, to be delivered in 2026 (2 -4 story buildings, clubhouse, fitness center, resort-style pool and dog park)