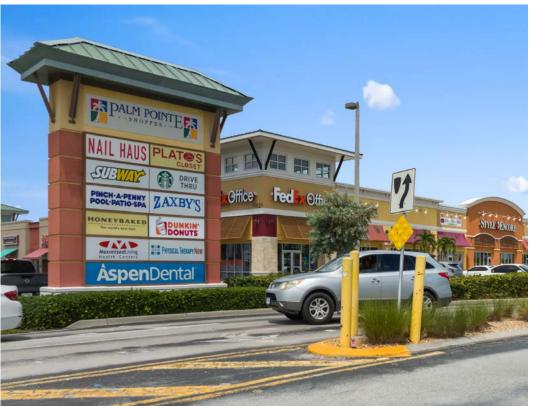

## Property Overview

- 108,600 SF retail shopping plaza with frontage (0.25 mile) on S Cleveland Avenue
- 8 freestanding buildings
- Renovated in 2018
- Under new ownership
- Anchor tenants: Starbucks, Capital Fitness, FedEx, Wings & Rings, Zaxby's, Plato's Closet
- Use: retail, restaurant, office, services
- Pylon and building signage
- Ample parking
- Multiple points of access

### Availability

| Building | Unit #   | TENANT                                 | RSF            |
|----------|----------|----------------------------------------|----------------|
| F24      | 0.1      | Ch. Mathura                            | 10,000         |
| 521      | 01       | City Mattress                          | 10,099         |
| 601      | 01       | Tortilleria San Julian                 | 2,340          |
|          | 03       | Dan's Fan City                         | 1,810          |
|          | 04       | Taqueria San Julian                    | 1,200          |
|          | 05       | Intermex Wire Transfer                 | 1,200          |
|          | 06       | Nail Haus                              | 1,200          |
|          | 07       | Masters Men's Grooming                 | 1,200          |
|          | 08<br>14 | Capital Fitness<br>Pinch-a-Penny       | 7,120<br>2,480 |
|          | · ·      | · ···································· | 2, .00         |
| 609      | 24       | Jay Shartzer                           | 2,329          |
|          | 26       | AVAILABLE                              | 2,400          |
|          | 28       | Bangkok Thai Cuisine                   | 1,411          |
|          | 29       | SOI Brow                               | 982            |
|          | 30       | Saigon Baguette                        | 2,400          |
|          | 32       | Willow Studio & Nail Bar               | 1,060          |
|          | 33       | Jewelry Repair & More                  | 1,060          |
|          | 34       | Preferred Elite Insurance              | 1,200          |
|          | 36       | Honey Baked Ham                        | 3,661          |
|          | 38       | Dunkin' Donuts                         | 1,850          |
| 621      | 10       | FadFv                                  | 4.076          |
|          | 10       | FedEx                                  | 4,876          |
|          | 20       | Navi Milk Tea                          | 1,380          |
|          | 30       | Style Encore                           | 3,000          |
|          | 50       | Therapy Now                            | 1,516          |
|          | 60       | Sweet Spot Medispa                     | 1,500          |
|          | 80       | Maximized Living                       | 1,875          |
|          | 90       | Plato's Closet                         | 4,200          |
| 741      | 10       | Vitamin Shoppe                         | 3,520          |
|          | 20       | Wireless Paradise                      | 1,432          |
|          | 30       | Aspen Dental                           | 3,338          |
|          | 50       | Subway                                 | 1,268          |
|          |          |                                        |                |
| 751      | 01       | Wings & rings (GL)                     | 6,500          |
| 704      | 0.4      | 7 1 (61)                               | 2.500          |
| 791      | 01       | Zaxby's (GL)                           | 3,500          |
| 801      | 100      | Starbucks                              | 2,200          |
|          | 110      | Lenny's Grill & Subs                   | 1,600          |
|          | 140      | Sunshine Smiles                        | 3,751          |
|          | 170      | Juliannic Jinica                       | ا ل ۱ ا ل      |

## Property Location

- Located between Daniels Parkway and Page Field Park in Fort Myers
- At the signalized intersection of S Cleveland Avenue & Palm Drive
- Surrounded by residential neighborhoods
- 52,000 AADP
- New Sinclair at Palm Pointe 285 multifamily community under construction behind the plaza, to be delivered in 2026 (2 -4 story buildings, clubhouse, fitness center, resort-style pool and dog park)