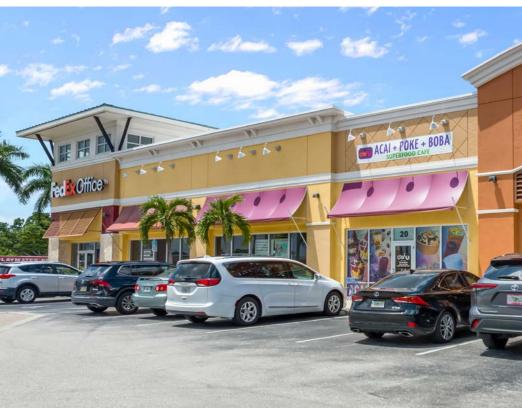

## Property Overview

- 108,600 SF retail shopping plaza with frontage (0.25 mile) on S Cleveland Avenue
- 8 freestanding buildings
- Renovated in 2018
- Under new ownership
- Anchor tenants: Starbucks, Capital Fitness, FedEx, Wings & Rings, Zaxby's, Plato's Closet
- Use: retail, restaurant, office, services
- Pylon and building signage
- Ample parking
- Multiple points of access

### Availability

| Building | Unit #   | TENANT                                 | RSF            |
|----------|----------|----------------------------------------|----------------|
| F24      | 0.1      | Ch. Mathura                            | 10,000         |
| 521      | 01       | City Mattress                          | 10,099         |
| 601      | 01       | Tortilleria San Julian                 | 2,340          |
|          | 03       | Dan's Fan City                         | 1,810          |
|          | 04       | Taqueria San Julian                    | 1,200          |
|          | 05       | Intermex Wire Transfer                 | 1,200          |
|          | 06       | Nail Haus                              | 1,200          |
|          | 07       | Masters Men's Grooming                 | 1,200          |
|          | 08<br>14 | Capital Fitness<br>Pinch-a-Penny       | 7,120<br>2,480 |
|          | · ·      | · ···································· | 2, .00         |
| 609      | 24       | Jay Shartzer                           | 2,329          |
|          | 26       | AVAILABLE                              | 2,400          |
|          | 28       | Bangkok Thai Cuisine                   | 1,411          |
|          | 29       | SOI Brow                               | 982            |
|          | 30       | Saigon Baguette                        | 2,400          |
|          | 32       | Willow Studio & Nail Bar               | 1,060          |
|          | 33       | Jewelry Repair & More                  | 1,060          |
|          | 34       | Preferred Elite Insurance              | 1,200          |
|          | 36       | Honey Baked Ham                        | 3,661          |
|          | 38       | Dunkin' Donuts                         | 1,850          |
| 621      | 10       | FadFv                                  | 4.076          |
|          | 10       | FedEx                                  | 4,876          |
|          | 20       | Navi Milk Tea                          | 1,380          |
|          | 30       | Style Encore                           | 3,000          |
|          | 50       | Therapy Now                            | 1,516          |
|          | 60       | Sweet Spot Medispa                     | 1,500          |
|          | 80       | Maximized Living                       | 1,875          |
|          | 90       | Plato's Closet                         | 4,200          |
| 741      | 10       | Vitamin Shoppe                         | 3,520          |
|          | 20       | Wireless Paradise                      | 1,432          |
|          | 30       | Aspen Dental                           | 3,338          |
|          | 50       | Subway                                 | 1,268          |
|          |          |                                        |                |
| 751      | 01       | Wings & rings (GL)                     | 6,500          |
| 704      | 0.4      | 7 1 (61)                               | 2.500          |
| 791      | 01       | Zaxby's (GL)                           | 3,500          |
| 801      | 100      | Starbucks                              | 2,200          |
|          | 110      | Lenny's Grill & Subs                   | 1,600          |
|          | 140      | Sunshine Smiles                        | 3,751          |
|          | 170      | Juliannic Jinica                       | ا ل ۱ ا ل      |