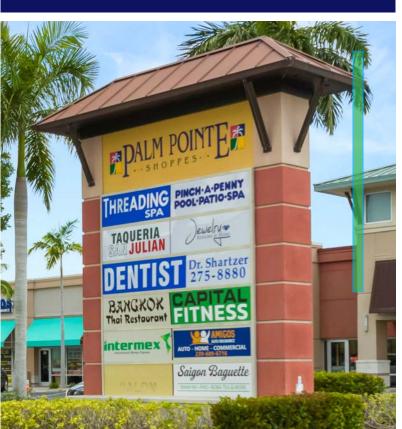

## Property Overview

- 108,600 SF retail shopping plaza with frontage (0.25 mile) on S Cleveland Avenue
- 8 freestanding buildings
- Renovated in 2018
- Under new ownership
- Anchor tenants: Starbucks, Capital Fitness, FedEx, Wings & Rings, Zaxby's, Plato's Closet
- Use: retail, restaurant, office, services
- Pylon and building signage
- Ample parking
- Multiple points of access