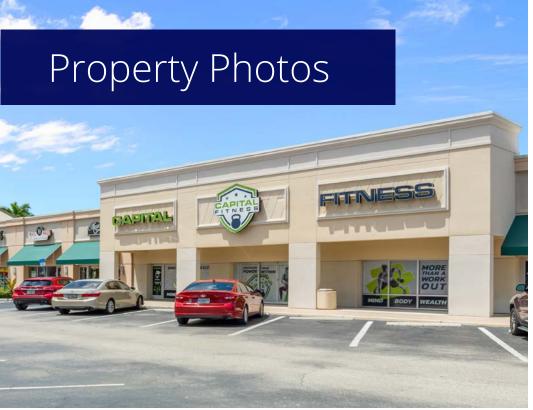

# Palm Pointe Shoppes 11521-11621 S. Cleveland Avenue

11521-11621 S. Cleveland Avenue Fort Myers, FL

## Property Overview

- 108,600 SF retail shopping plaza with frontage (0.25 mile) on S Cleveland Avenue
- 8 freestanding buildings
- Renovated in 2018
- Under new ownership
- Anchor tenants: Starbucks, Capital Fitness, FedEx, Wings & Rings, Zaxby's, Plato's Closet
- Use: retail, restaurant, office, services
- Pylon and building signage
- Ample parking
- Multiple points of access