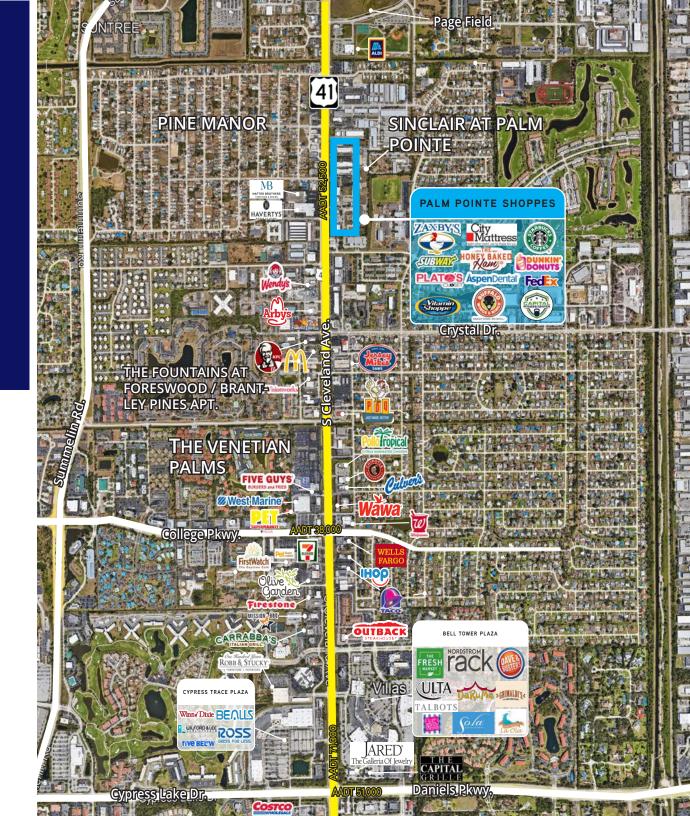

# Palm Pointe Shoppes 11521-11621 S. Cleveland Avenue

11521-11621 S. Cleveland Avenue Fort Myers, FL

## Property Overview

- 108,600 SF retail shopping plaza with frontage (0.25 mile) on S Cleveland Avenue
- 8 freestanding buildings
- Renovated in 2018
- Under new ownership
- Anchor tenants: Starbucks, Capital Fitness, FedEx, Wings & Rings, Zaxby's, Plato's Closet
- Use: retail, restaurant, office, services
- Pylon and building signage
- Ample parking
- Multiple points of access

### Availability

| Building | Unit #   | TENANT                                 | RSF            |
|----------|----------|----------------------------------------|----------------|
| F24      | 0.1      | Ch. Mathura                            | 10,000         |
| 521      | 01       | City Mattress                          | 10,099         |
| 601      | 01       | Tortilleria San Julian                 | 2,340          |
|          | 03       | Dan's Fan City                         | 1,810          |
|          | 04       | Taqueria San Julian                    | 1,200          |
|          | 05       | Intermex Wire Transfer                 | 1,200          |
|          | 06       | Nail Haus                              | 1,200          |
|          | 07       | Masters Men's Grooming                 | 1,200          |
|          | 08<br>14 | Capital Fitness<br>Pinch-a-Penny       | 7,120<br>2,480 |
|          | · ·      | · ···································· | 2, .00         |
| 609      | 24       | Jay Shartzer                           | 2,329          |
|          | 26       | AVAILABLE                              | 2,400          |
|          | 28       | Bangkok Thai Cuisine                   | 1,411          |
|          | 29       | SOI Brow                               | 982            |
|          | 30       | Saigon Baguette                        | 2,400          |
|          | 32       | Willow Studio & Nail Bar               | 1,060          |
|          | 33       | Jewelry Repair & More                  | 1,060          |
|          | 34       | Preferred Elite Insurance              | 1,200          |
|          | 36       | Honey Baked Ham                        | 3,661          |
|          | 38       | Dunkin' Donuts                         | 1,850          |
| 621      | 10       | FadFv                                  | 4.076          |
|          | 10       | FedEx                                  | 4,876          |
|          | 20       | Navi Milk Tea                          | 1,380          |
|          | 30       | Style Encore                           | 3,000          |
|          | 50       | Therapy Now                            | 1,516          |
|          | 60       | Sweet Spot Medispa                     | 1,500          |
|          | 80       | Maximized Living                       | 1,875          |
|          | 90       | Plato's Closet                         | 4,200          |
| 741      | 10       | Vitamin Shoppe                         | 3,520          |
|          | 20       | Wireless Paradise                      | 1,432          |
|          | 30       | Aspen Dental                           | 3,338          |
|          | 50       | Subway                                 | 1,268          |
|          |          |                                        |                |
| 751      | 01       | Wings & rings (GL)                     | 6,500          |
| 704      | 0.4      | 7 1 (61)                               | 2.500          |
| 791      | 01       | Zaxby's (GL)                           | 3,500          |
| 801      | 100      | Starbucks                              | 2,200          |
|          | 110      | Lenny's Grill & Subs                   | 1,600          |
|          | 140      | Sunshine Smiles                        | 3,751          |
|          | 170      | Juliannic Jinica                       | ا ل ۱ ا ل      |

## Property Location

- Located between Daniels Parkway and Page Field Park in Fort Myers
- At the signalized intersection of S Cleveland Avenue & Palm Drive
- Surrounded by residential neighborhoods
- 52,000 AADP
- New Sinclair at Palm Pointe 285 multifamily community under construction behind the plaza, to be delivered in 2026 (2 -4 story buildings, clubhouse, fitness center, resort-style pool and dog park)