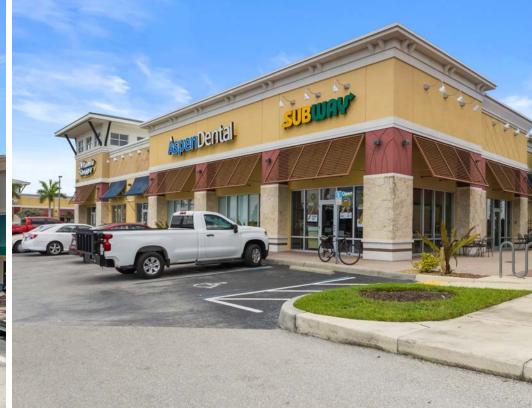

## Property Overview

- 108,600 SF retail shopping plaza with frontage (0.25 mile) on S Cleveland Avenue
- 8 freestanding buildings
- Renovated in 2018
- Under new ownership
- Anchor tenants: Starbucks, Capital Fitness, FedEx, Wings & Rings, Zaxby's, Plato's Closet
- Use: retail, restaurant, office, services
- Pylon and building signage
- Ample parking
- Multiple points of access

### Availability

| Building | Unit #   | TENANT                                 | RSF            |
|----------|----------|----------------------------------------|----------------|
| F24      | 0.1      | Ch. Mathura                            | 10,000         |
| 521      | 01       | City Mattress                          | 10,099         |
| 601      | 01       | Tortilleria San Julian                 | 2,340          |
|          | 03       | Dan's Fan City                         | 1,810          |
|          | 04       | Taqueria San Julian                    | 1,200          |
|          | 05       | Intermex Wire Transfer                 | 1,200          |
|          | 06       | Nail Haus                              | 1,200          |
|          | 07       | Masters Men's Grooming                 | 1,200          |
|          | 08<br>14 | Capital Fitness<br>Pinch-a-Penny       | 7,120<br>2,480 |
|          | · ·      | · ···································· | 2, .00         |
| 609      | 24       | Jay Shartzer                           | 2,329          |
|          | 26       | AVAILABLE                              | 2,400          |
|          | 28       | Bangkok Thai Cuisine                   | 1,411          |
|          | 29       | SOI Brow                               | 982            |
|          | 30       | Saigon Baguette                        | 2,400          |
|          | 32       | Willow Studio & Nail Bar               | 1,060          |
|          | 33       | Jewelry Repair & More                  | 1,060          |
|          | 34       | Preferred Elite Insurance              | 1,200          |
|          | 36       | Honey Baked Ham                        | 3,661          |
|          | 38       | Dunkin' Donuts                         | 1,850          |
| 621      | 10       | FadFv                                  | 4.076          |
|          | 10       | FedEx                                  | 4,876          |
|          | 20       | Navi Milk Tea                          | 1,380          |
|          | 30       | Style Encore                           | 3,000          |
|          | 50       | Therapy Now                            | 1,516          |
|          | 60       | Sweet Spot Medispa                     | 1,500          |
|          | 80       | Maximized Living                       | 1,875          |
|          | 90       | Plato's Closet                         | 4,200          |
| 741      | 10       | Vitamin Shoppe                         | 3,520          |
|          | 20       | Wireless Paradise                      | 1,432          |
|          | 30       | Aspen Dental                           | 3,338          |
|          | 50       | Subway                                 | 1,268          |
|          |          |                                        |                |
| 751      | 01       | Wings & rings (GL)                     | 6,500          |
| 704      | 0.4      | 7 1 (61)                               | 2.500          |
| 791      | 01       | Zaxby's (GL)                           | 3,500          |
| 801      | 100      | Starbucks                              | 2,200          |
|          | 110      | Lenny's Grill & Subs                   | 1,600          |
|          | 140      | Sunshine Smiles                        | 3,751          |
|          | 170      | Juliannic Jinica                       | ا ل ۱ ا ل      |