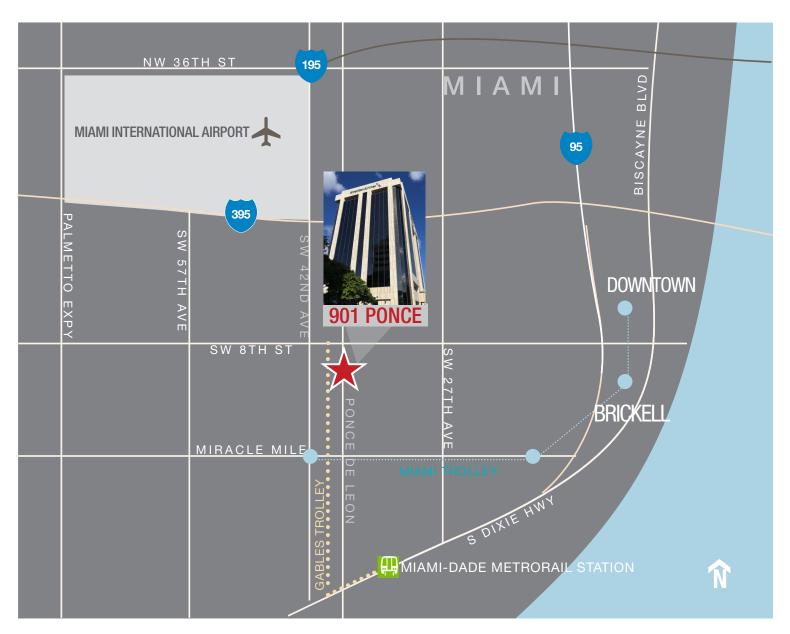

## NEWLY RENOVATED

901 PONCE is located at the entrance of the Coral Gables business district and within walking distance to numerous restaurants and residential offerings.

Its access to public transportation via the Coral Gables Trolley, major expressways and close proximity to Miami International Airport make it an ideal location for companies in any industry.

#### LOCATION FEATURES

- Walking distance to numerous restaurants and retail
- Access to public transportation with on-site Coral Gables trolley stop connecting to Miracle Mile and Metrorail
- Premier location at the entrance to the Coral Gables business district
- Within 15 minutes from Miami International Airport and other key business districts such as Downtown, Brickell, Blue Lagoon and Doral