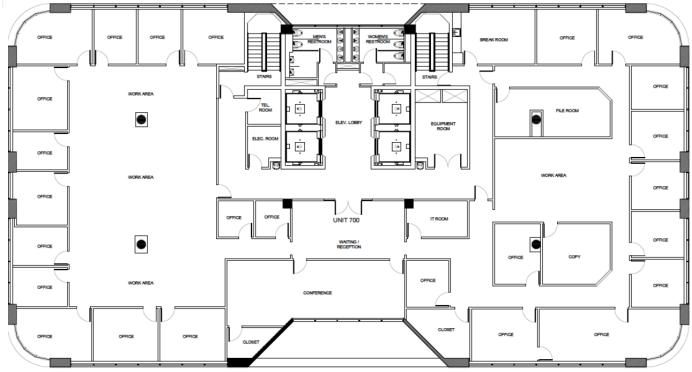

| current availabilities |                         |
|------------------------|-------------------------|
| Suite                  | Square Feet Available   |
| Suite 700*             | 11,396 RSF (Full Floor) |
| Suite 606              | 1,075 RSF               |
| Suite 505**            | 2,201 RSF               |
| Suite 501**            | 1,530 RSF               |
| Suite 102              | 2,176 RSF               |

\*Suite 700 can be subdivided to 6,500 RSF

\*\*Maximum contiguous (combining suites 505+501) is 3,731 RSF

### full 7th floor available with 360° views

\*Suite 700 can be subdivided to 6,500 RSF

WWW.BLANCACRE.COM