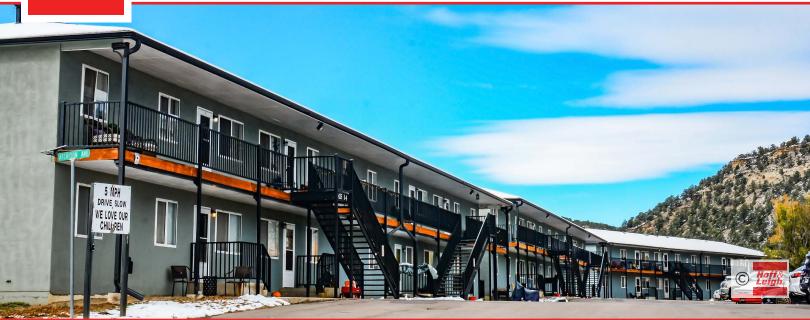

#### **Overview**

The Evergreen Apartments is a 24-unit multi-family property located just west of downtown Trinidad, Colorado.

The Evergreen is well maintained and has recently received capital improvements including the installation of a modern steel handrail system, and a new roof (2022). The Evergreen is positioned for an investor seeking current income and long-term capital appreciation. The property is an immediate 7.00% cap rate with the ability to raise rents by converting units to service shorter term "Workforce Housing."

Originally constructed in 1995, the 3-building complex sits on 1.7 acres and boasts expansive 360 degree mountain views. The property has 24 apartments – (10) two-bedroom units and (14) three-bedroom units. The 2 bedroom units are 1,000 sf and the 3 bedroom units are 1,200 sf. The current gross monthly rent is \$31,250. There is an assumable loan in the amount of \$1,519,000 at 3.87% interest rate. Annual property taxes are \$8,000 and the annual property insurance premium is \$28,000.

### **Highlights**

- Quick Access to I-25
- Assumable Loan at 3.87%
- Large Units (10) 2 Bed/1 Bath 1,000 SF, (14) 3 Bed/1 Bath 1,200 SF
- Recent Capex Expenditures (Roof, Outer Steel, Parking Lot)
- High Occupancy