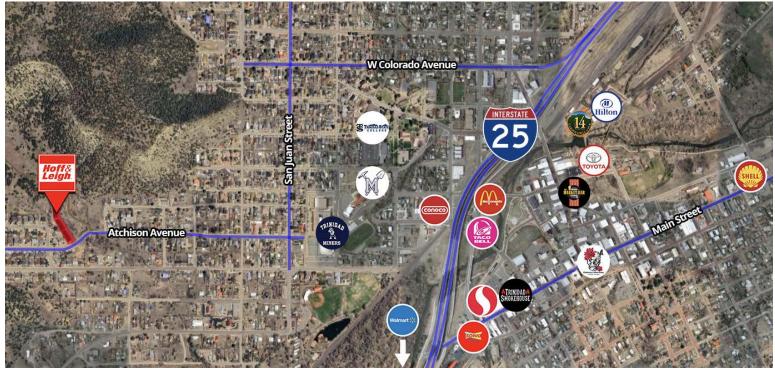

1425 ATCHISON AVENUE, TRINIDAD, COLORADO 81082

### **Highlights**

- Quick Access to I-25
- Assumable Loan at 3.87%
- Large Units (10) 2 Bed/1 Bath 1,000 SF, (14) 3 Bed/1 Bath 1,200 SF
- Recent Capex Expenditures (Roof, Outer Steel, Parking Lot)
- High Occupancy