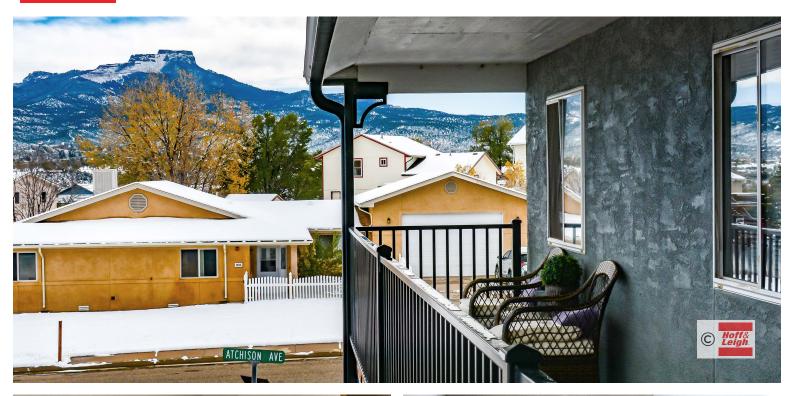

Originally constructed in 1995, the 3-building complex sits on 1.7 acres and boasts expansive 360 degree mountain views. The property has 24 apartments – (10) two-bedroom units and (14) three-bedroom units. The 2 bedroom units are 1,000 sf and the 3 bedroom units are 1,200 sf. The current gross monthly rent is \$31,250. There is an assumable loan in the amount of \$1,519,000 at 3.87% interest rate. Annual property taxes are \$8,000 and the annual property insurance premium is \$28,000.