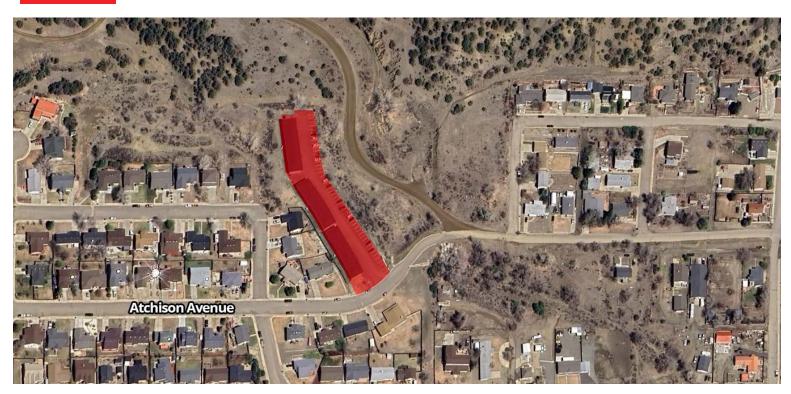

1425 ATCHISON AVENUE, TRINIDAD, COLORADO 81082

#### **Overview**

The Evergreen Apartments is a 24-unit multi-family property located just west of downtown Trinidad, Colorado.

The Evergreen is well maintained and has recently received capital improvements including the installation of a modern steel handrail system, and a new roof (2022). The Evergreen is positioned for an investor seeking current income and long-term capital appreciation. The property is an immediate 7.00% cap rate with the ability to raise rents by converting units to service shorter term "Workforce Housing."

Originally constructed in 1995, the 3-building complex sits on 1.7 acres and boasts expansive 360 degree mountain views. The property has 24 apartments – (10) two-bedroom units and (14) three-bedroom units. The 2 bedroom units are 1,000 sf and the 3 bedroom units are 1,200 sf. The current gross monthly rent is \$31,250. There is an assumable loan in the amount of \$1,519,000 at 3.87% interest rate. Annual property taxes are \$8,000 and the annual property insurance premium is \$28,000.