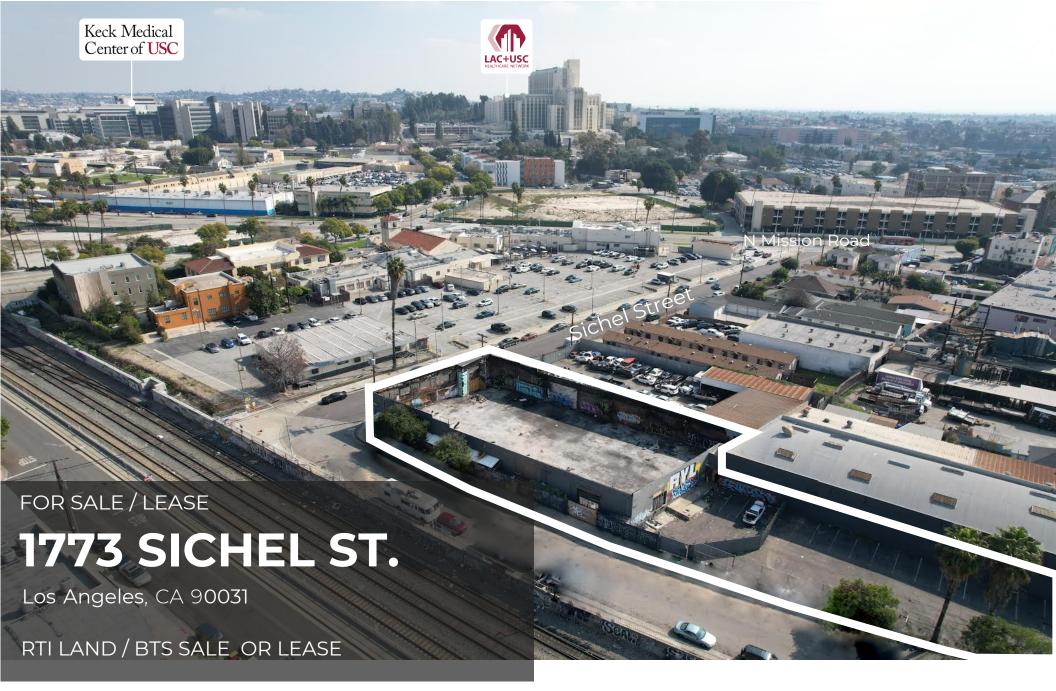

#### LOCATION OVERVIEW

Located within 1 mile of Keck Hospital of USC. Close proximity to 110 freeway.

1773 SICHEL ST

LOS ANGELES, CA 90031

## LOCATION DESCRIPTION

Located within 1 mile of USC Village. Close proximity to 110 freeway. Within 1.5 miles of LA Live and a 10 min drive to LA arts district.