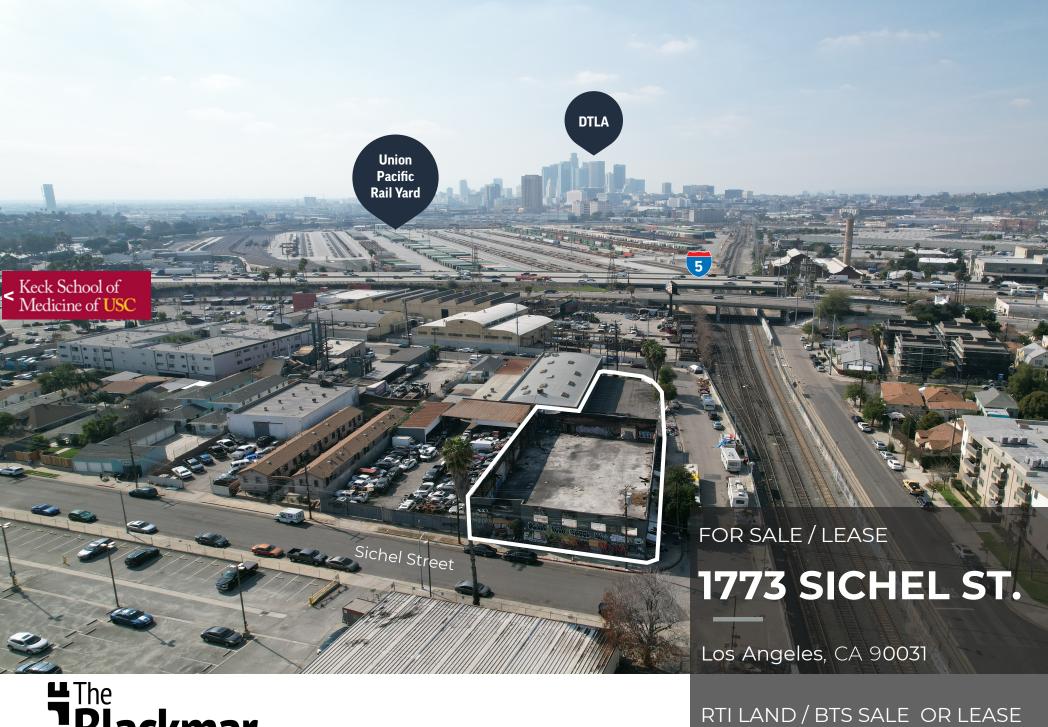

#### LOCATION OVERVIEW

Located within 1 mile of Keck Hospital of USC. Close proximity to 110 freeway.

1773 SICHEL ST

LOS ANGELES, CA 90031

## LOCATION DESCRIPTION

Located within 1 mile of USC Village. Close proximity to 110 freeway. Within 1.5 miles of LA Live and a 10 min drive to LA arts district.