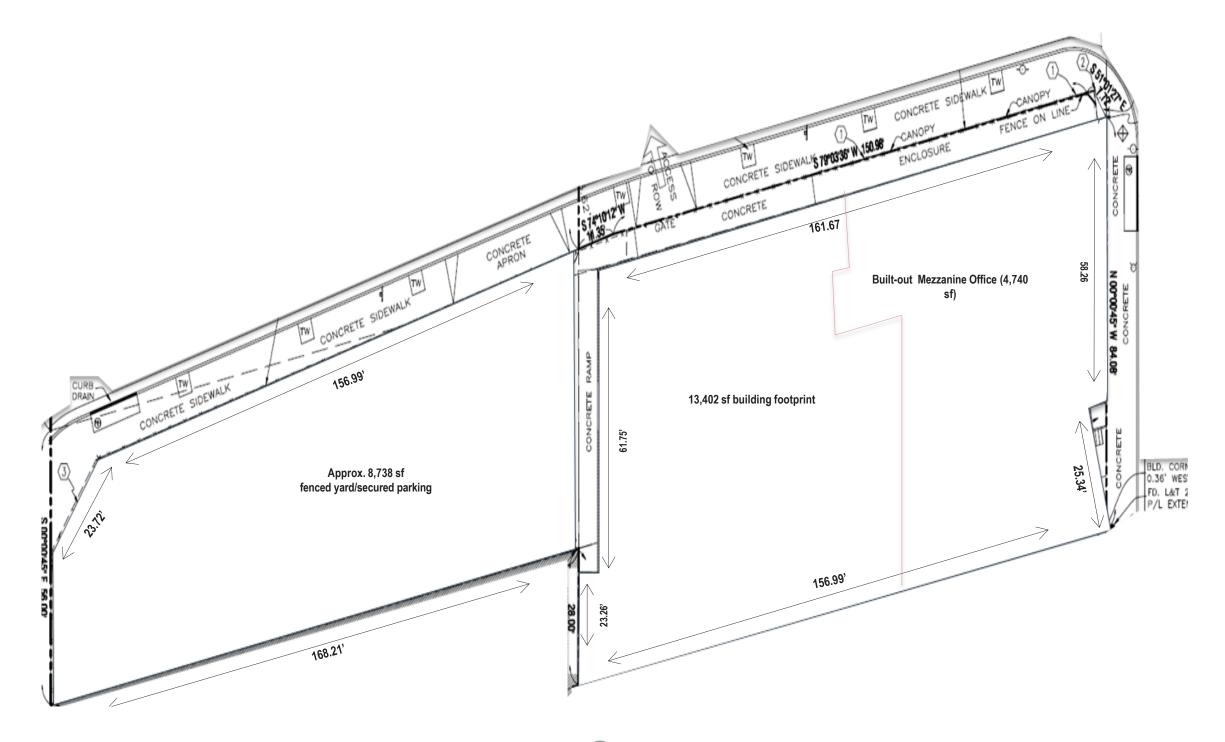

### **OFFERING SUMMARY**

| RTI Land Sale Price: | \$110 PSF on land ~\$2,587,000 |
|----------------------|--------------------------------|
| BTS Sale Price:      | Negotiable                     |
| BTS Lease Rate:      | Negotiable                     |
| Building Size:       | 18,260 SF                      |
| Lot Size:            | 23,522 SF                      |
| Parking Spaces:      | 30                             |
| Ceiling Height:      | 14-24'                         |
| Loading Door:        | 2 DH, 1GL                      |
| Office:              | 9,400 SF                       |
| Power:               | 600 Amps                       |
| APN(S)               | 5210-007-035;036               |

## **RTI PLAN DETAILS**

(delivered at closing)

- 18,260 SF Building
- 8,740 SF Warehouse
- 4,760 SF Office + 4760 SF Mezzanine office
- Beautiful bow-truss ceilings with exposed brick.
- Abundant natural light with 12 skylights
- Easy loading access with DH loading platform
- 600 amps of 3 phase power.