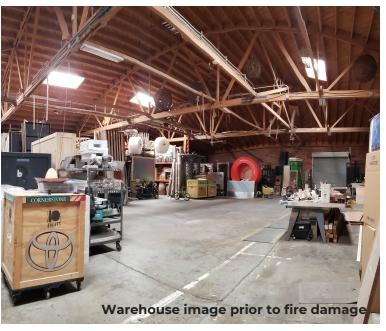

#### POSSIBLE DEAL STRUCTURES

- Can be sold-as is or as RTI land / Open to a build to suit
- RTI Plans to reconstruct exact replica of the former fire damaged building.
- Ownership open to creative deal structures /financing.
- Plans provided upon request.

## **RTI PLAN DETAILS**

(delivered at closing)

- 18,260 SF Building
- 8,740 SF Warehouse
- 4,760 SF Office + 4760 SF Mezzanine office
- Beautiful bow-truss ceilings with exposed brick.
- Abundant natural light with 12 skylights
- Easy loading access with DH loading platform
- 600 amps of 3 phase power.