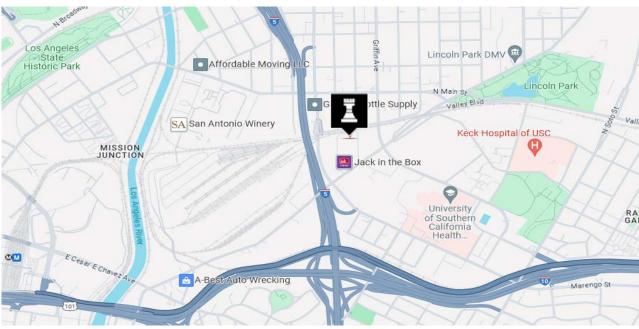

#### LOCATION OVERVIEW

Located within 1 mile of Keck Hospital of USC. Close proximity to 110 freeway.

1773 SICHEL ST

LOS ANGELES, CA 90031

## LOCATION DESCRIPTION

Located within 1 mile of USC Village. Close proximity to 110 freeway. Within 1.5 miles of LA Live and a 10 min drive to LA arts district.