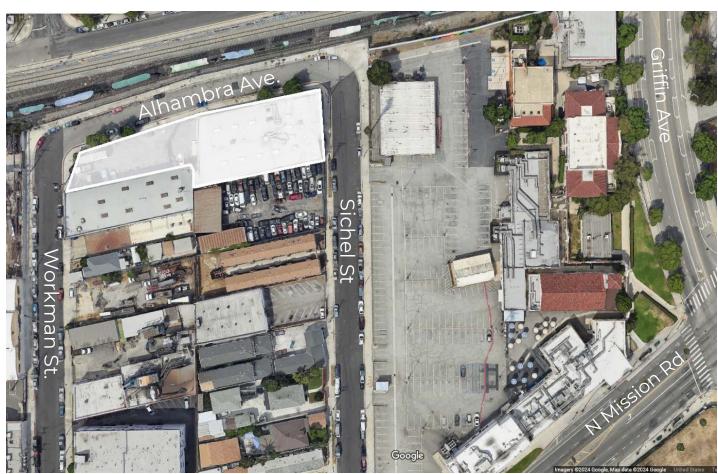

#### LOCATION OVERVIEW

Located within 1 mile of Keck Hospital of USC. Close proximity to 110 freeway.

1773 SICHEL ST

LOS ANGELES, CA 90031

## LOCATION DESCRIPTION

Located within 1 mile of USC Village. Close proximity to 110 freeway. Within 1.5 miles of LA Live and a 10 min drive to LA arts district.