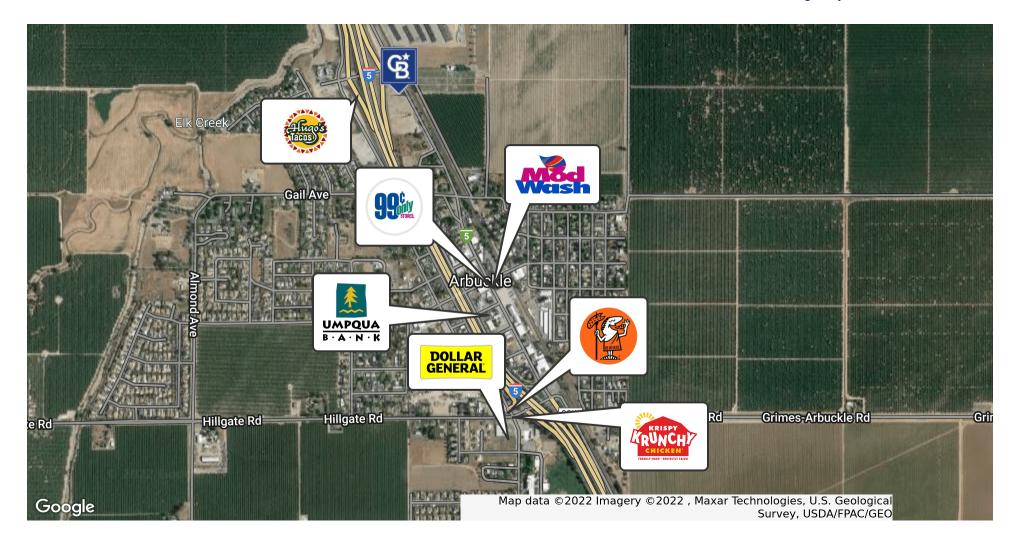

#### PROPERTY DESCRIPTION

Fully Approved Fast-Food with Drive-Thru ready to build! Great Freeway location along N/B I5 with direct line of site to Freeway and space available on the new Pylon sign. 30+ available parking spaces, all off site improvements complete, all utilities installed to the site. Brand New Poppy Gas Station and Car Wash just opened in January of 2023.