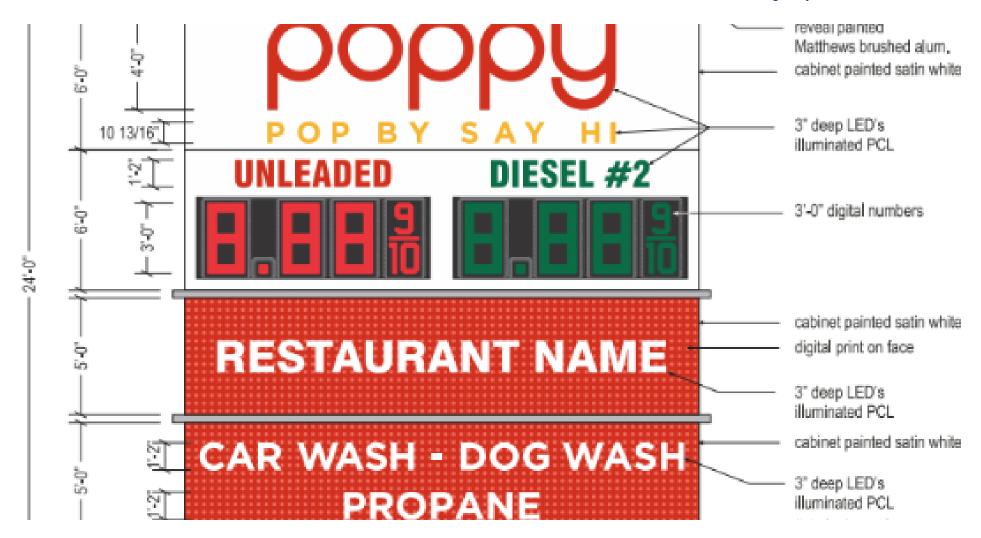

Ground Lease preferred, will build to suit

36,000 Cars daily on I-5

Space available on Pylon Sign