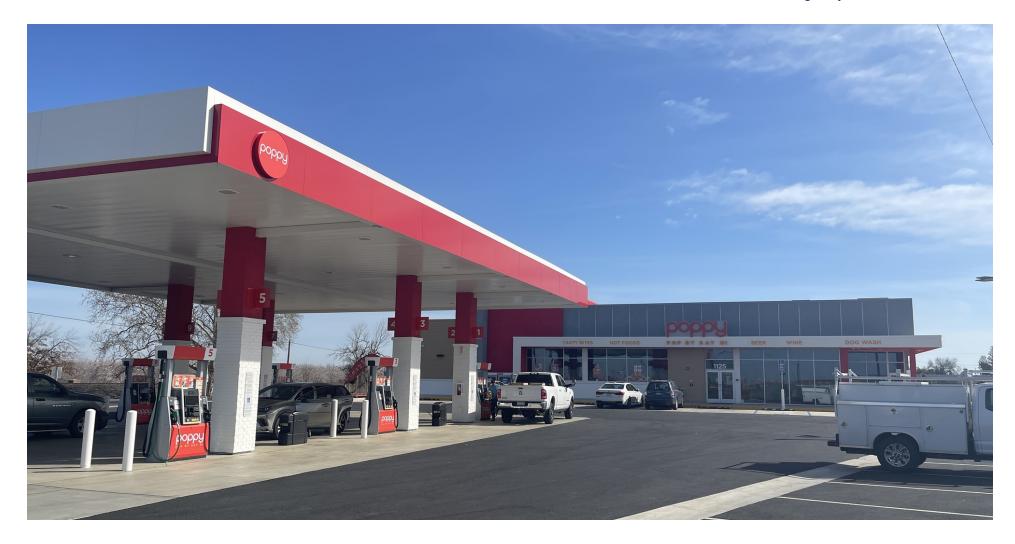

#### PROPERTY DESCRIPTION

Fully Approved Fast-Food with Drive-Thru ready to build! Great Freeway location along N/B I5 with direct line of site to Freeway and space available on the new Pylon sign. 30+ available parking spaces, all off site improvements complete, all utilities installed to the site. Brand New Poppy Gas Station and Car Wash just opened in January of 2023.