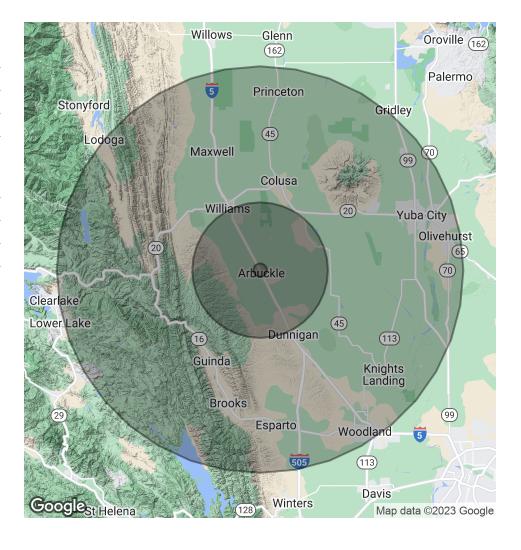

## **QSR / RETAIL IN ARBUCKLE**

1125 & 1135 Old Highway 99 Arbuckle, CA 95912

| POPULATION           | 1 MILE    | 10 MILES  | 30 MILES  |
|----------------------|-----------|-----------|-----------|
| Total Population     | 74        | 7,696     | 98,299    |
| Average Age          | 29.2      | 31.1      | 35.5      |
| Average Age (Male)   | 27.3      | 29.6      | 33.7      |
| Average Age (Female) | 30.5      | 33.4      | 37.4      |
|                      |           |           |           |
| HOUSEHOLDS & INCOME  | 1 MILE    | 10 MILES  | 30 MILES  |
| Total Households     | 23        | 2,424     | 32,115    |
| # of Persons per HH  | 3.2       | 3.2       | 3.1       |
| Average HH Income    | \$60,482  | \$63,595  | \$67,959  |
| Average House Value  | \$371.811 | \$342.444 | \$340.724 |

<sup>\*</sup> Demographic data derived from 2020 ACS - US Census