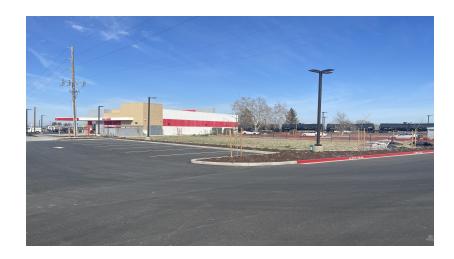

#### PROPERTY DESCRIPTION

Fully Approved Fast-Food with Drive-Thru ready to build! Great Freeway location along N/B I5 with direct line of site to Freeway and space available on the new Pylon sign. 30+ available parking spaces, all off site improvements complete, all utilities installed to the site. Brand New Poppy Gas Station and Car Wash just opened in January of 2023.

Ground Lease preferred, will build to suit

36,000 Cars daily on I-5

Space available on Pylon Sign