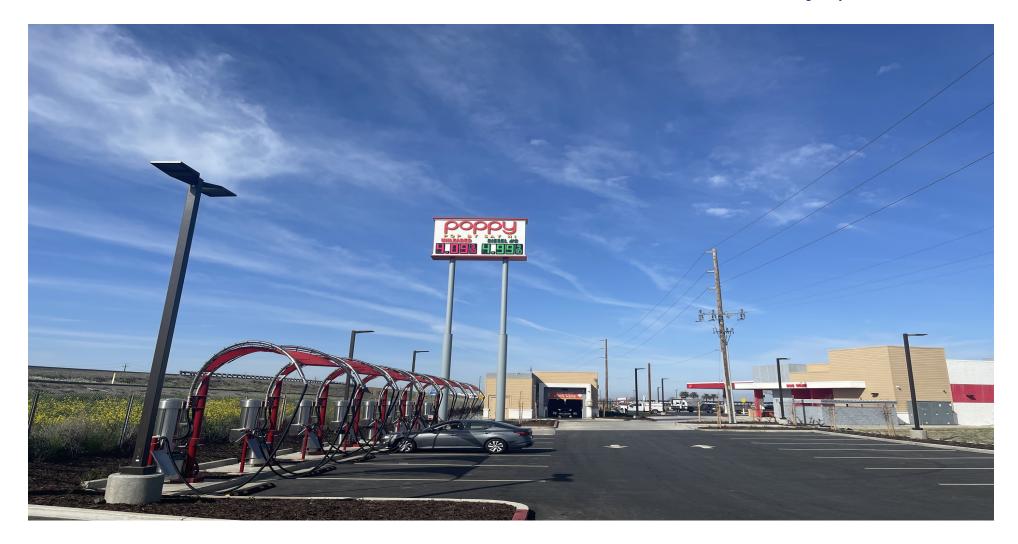

#### PROPERTY DESCRIPTION

Fully Approved Fast-Food with Drive-Thru ready to build! Great Freeway location along N/B I5 with direct line of site to Freeway and space available on the new Pylon sign. 30+ available parking spaces, all off site improvements complete, all utilities installed to the site. Brand New Poppy Gas Station and Car Wash just opened in January of 2023.

Ground Lease preferred, will build to suit

36,000 Cars daily on I-5

Space available on Pylon Sign