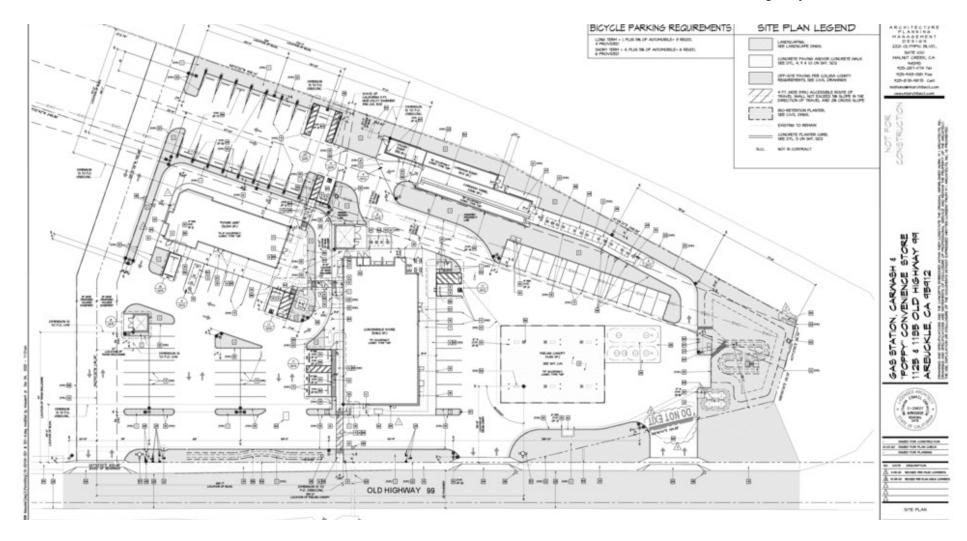

#### PROPERTY DESCRIPTION

Fully Approved Fast-Food with Drive-Thru ready to build! Great Freeway location along N/B I5 with direct line of site to Freeway and space available on the new Pylon sign. 30+ available parking spaces, all off site improvements complete, all utilities installed to the site. Brand New Poppy Gas Station and Car Wash just opened in January of 2023.

#### **OFFERING SUMMARY**

| Lease Rate:    | Negotiable                       |
|----------------|----------------------------------|
| Available SF:  | 3,084 SF                         |
| Lot Size:      | 0.9 Acres                        |
| Building Size: | 3,084 SF                         |
| APN:           | 018-280-053-000, 018-280-054-000 |