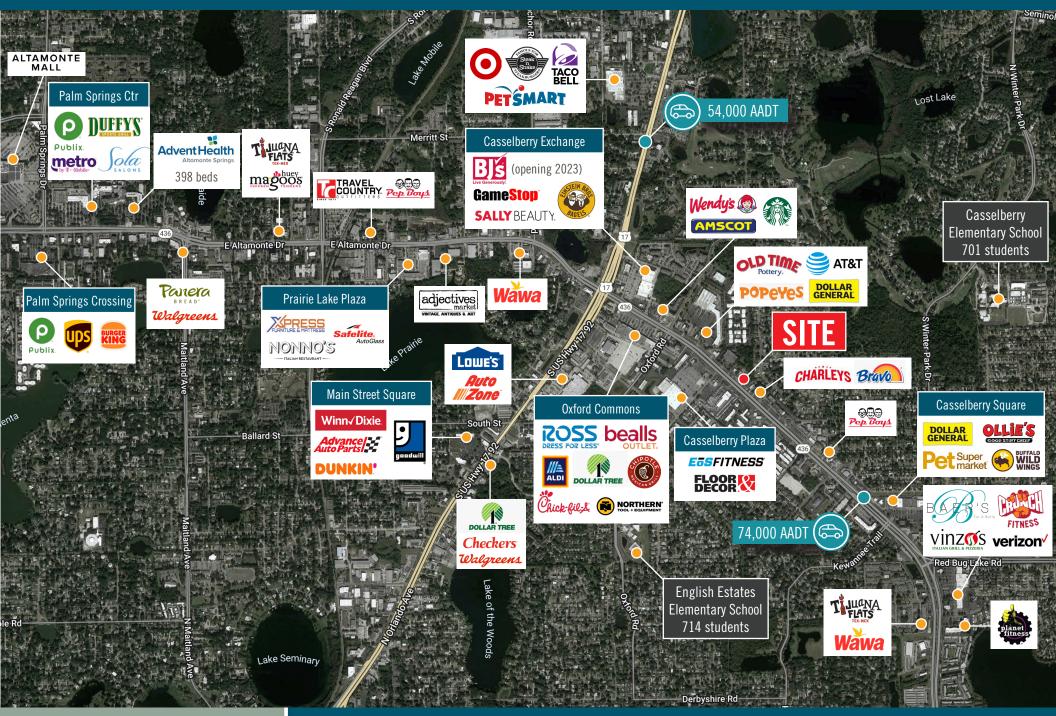

## PROPERTY HIGHLIGHTS

- » 1.04 acres available for ground lease or build to suit
- » Lot 1 0.66 AC | Lot 2 0.38 AC
- » Zoned for commercial retail
- » Located in Casselberry on the busy State Road 436 retail corridor
- Excellent visibility from State Road 436 with a traffic count of 74,000 cars per day
- » Less than three miles from AdventHealth Altamonte Springs and the Altamonte Mall
- » Nearby major retailers include Bealls Outlet, Ross, Dollar Tree, Aldi, and a future BJ's (opening 2023)