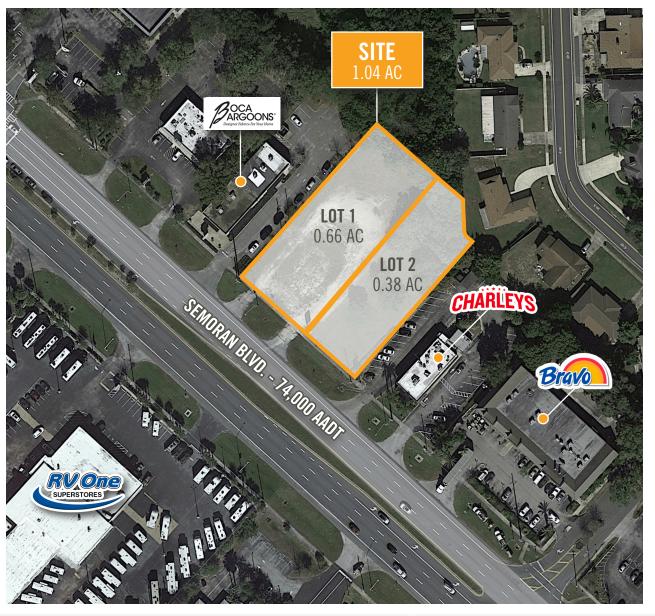

## PROPERTY HIGHLIGHTS

- » 1.04 acres available for ground lease or build to suit
- » Lot 1 0.66 AC | Lot 2 0.38 AC
- » Zoned for commercial retail
- » Located in Casselberry on the busy State Road 436 retail corridor
- Excellent visibility from State Road 436 with a traffic count of 74,000 cars per day
- » Less than three miles from AdventHealth Altamonte Springs and the Altamonte Mall
- » Nearby major retailers include Bealls Outlet, Ross, Dollar Tree, Aldi, and a future BJ's (opening 2023)