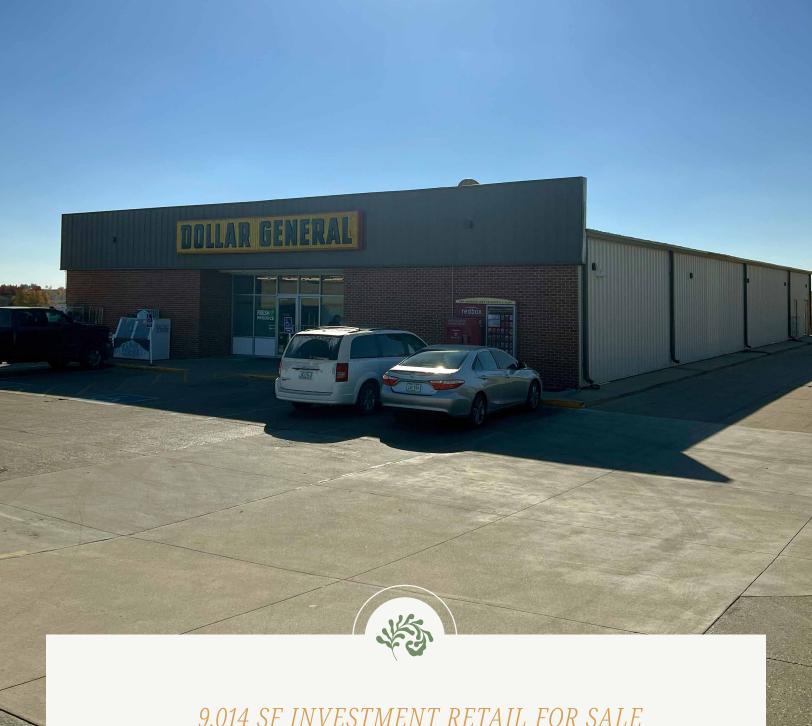

### **GRUNDY CENTER, IOWA**

The subject property is a freestanding 9,014 SF building in Grundy Center, lowa. The property is ideally situated along Hwy-14 on the western edge of town. Dollar General has occupied the space since it was built in 2004. The store completed an interior remodel in 2024 and extended its lease, thus showing a strong commitment to the location.

9,014 SF