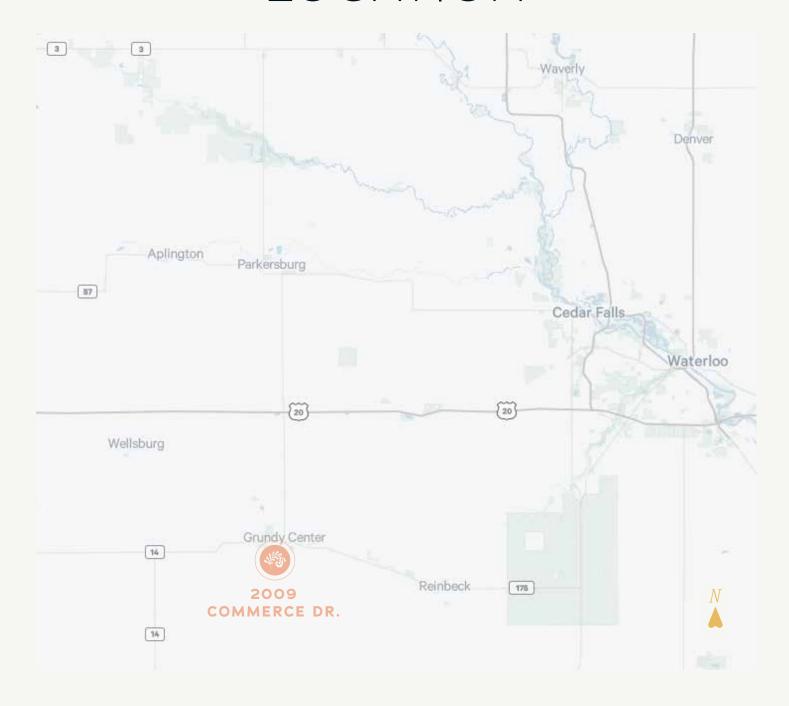

air work
- (2) 5-year extension options remaining at \$3,000 increases
- Part of National Insurance Program (Tenant pays insurance directly)
- Dollar General responsible for minor repairs less than \$1000 per occurrence
- Dollar General reimburses in full for taxes

9,014 SF

### *0.83 ACRES*

#### LEASE SCHEDULE

| Rental Period | Lease Term             | Monthly Rent | Annual Rent | Rent PSF | Cap Rate |
|---------------|------------------------|--------------|-------------|----------|----------|
| Current       | 12/1/2024 - 11/30/2029 | \$3,750      | \$45,000    | \$4.99   | 7.00%    |
| Option 1      | 12/1/2029 - 11/30/2034 | \$4,000      | \$48,000    | \$5.33   | 7.47%    |
| Option 2      | 12/1/2034 - 11/30/2039 | \$4,250      | \$51,000    | \$5.66   | 7.93%    |

## LOCATION



#### DAVID ECKLEY

Vice President

+1 515 314 1715 david.eckley@cbre.com Licensed in the State of Iowa