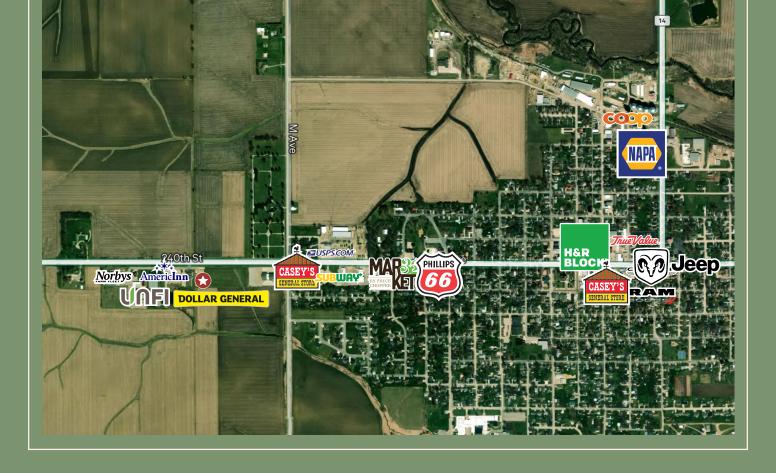

9,014 SF INVESTMENT RETAIL FOR SALE

# 2009 COMMERCE DRIVE

**GRUNDY CENTER | IOWA** 





### PROPERTY OVERVIEW

### **GRUNDY CENTER, IOWA**

The subject property is a freestanding 9,014 SF building in Grundy Center, lowa. The property is ideally situated along Hwy-14 on the western edge of town. Dollar General has occupied the space since it was built in 2004. The store completed an interior remodel in 2024 and extended its lease, thus showing a strong commitment to the location.

NOI: \$45,000
Cap Rate: 7.00%
Tenant: Dolgencorp, LLC
Guarantor: Corporate
Lease Type: NN

- Interior remodel (2024) & recent parking lot repair work
- (2) 5-year extension options remaining at \$3,000 increases
- Part of National Insurance Program (Tenant pays insurance directly)
- Dollar General responsible for minor repairs less than \$1000 per occurrence
- Dollar General reimburses in full for