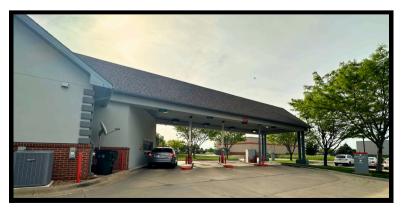

This stand-alone bank building will be available for lease in March 2025. Located just West of 31st and Iowa Streets and next to Target, Caseys and additional retail options. The building includes three drive-thru lanes, an ATM lane, and updated finishes.

## **PROPERTY DETAILS**

- Building size: 2,132 SF
- Lot size: 36,680 SF
- One ATM lane
- Three drive-thru lanes
- Built in:
  - 2006
- Zoning:
  - PCD

www.foundationscommercial.com

Kirsten Flory **©** 785-766-6568