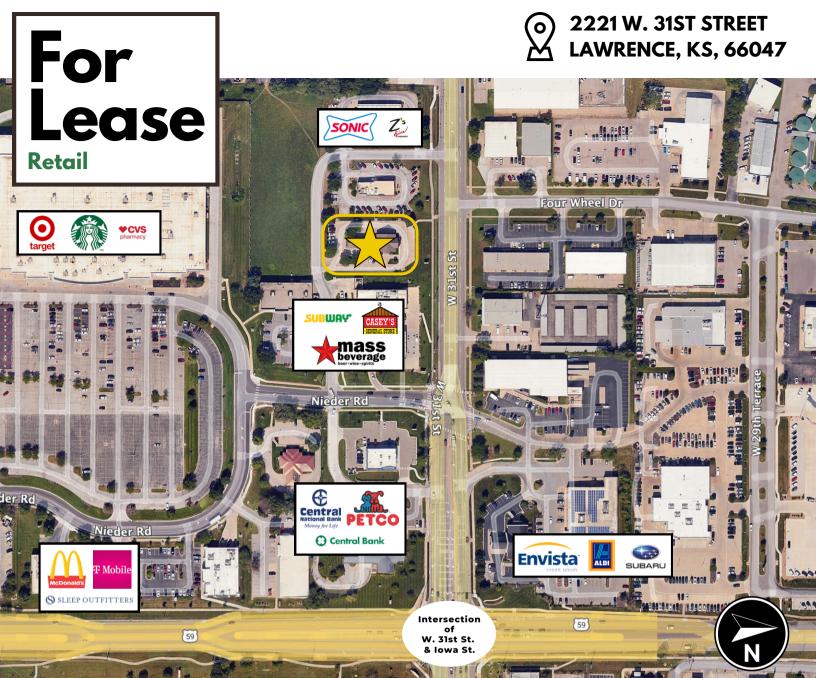

This stand-alone bank building will be available for lease in March 2025. Located just West of 31st and Iowa Streets and next to Target, Caseys and additional retail options. The building includes three drive-thru lanes, an ATM lane, and updated finishes.