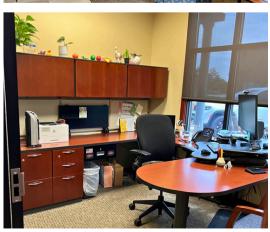

## **PROPERTY DETAILS**

- Building size: 2,132 SF
- Lot size: 36,680 SF
- One ATM lane
- Three drive-thru lanes
- Built in:
  - 2006
- Zoning:
  - PCD

www.foundationscommercial.com

Kirsten Flory **©** 785-766-6568