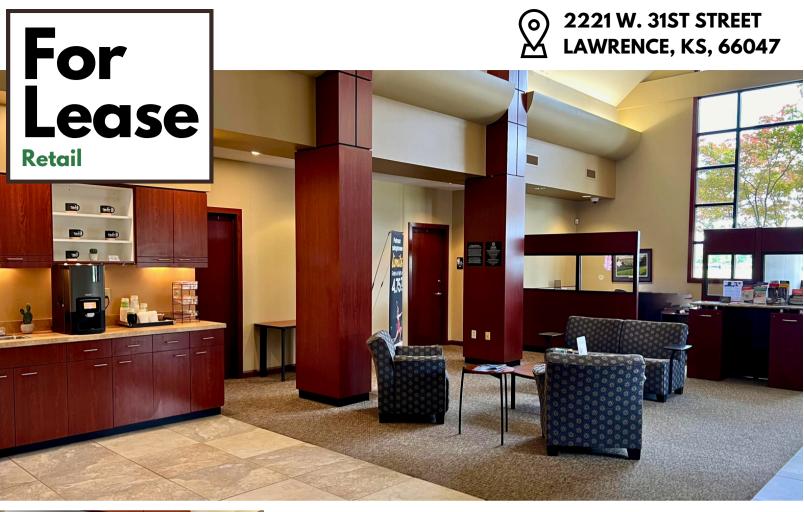

This stand-alone bank building will be available for lease in March 2025. Located just West of 31st and Iowa Streets and next to Target, Caseys and additional retail options. The building includes three drive-thru lanes, an ATM lane, and updated finishes.

## **PROPERTY DETAILS**

- Building size: 2,132 SF
- Lot size: 36,680 SF
- One ATM lane
- Three drive-thru lanes
- Built in:
  - 2006
- Zoning:
  - PCD

www.foundationscommercial.com

Kirsten Flory **©** 785-766-6568