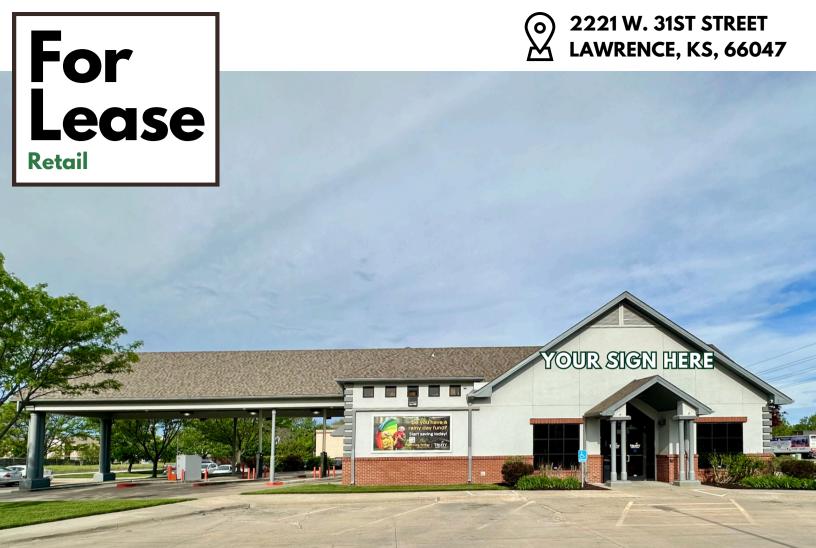

This stand-alone bank building will be available for lease in March 2025. Located just West of 31st and Iowa Streets and next to Target, Caseys and additional retail options. The building includes three drive-thru lanes, an ATM lane, and updated finishes.

## **PROPERTY DETAILS**

- Building size: 2,132 SF
- Lot size: 36,680 SF
- One ATM lane
- Three drive-thru lanes
- Built in:
  - 2006
- Zoning:
  - PCD

www.foundationscommercial.com

Kirsten Flory **©** 785-766-6568