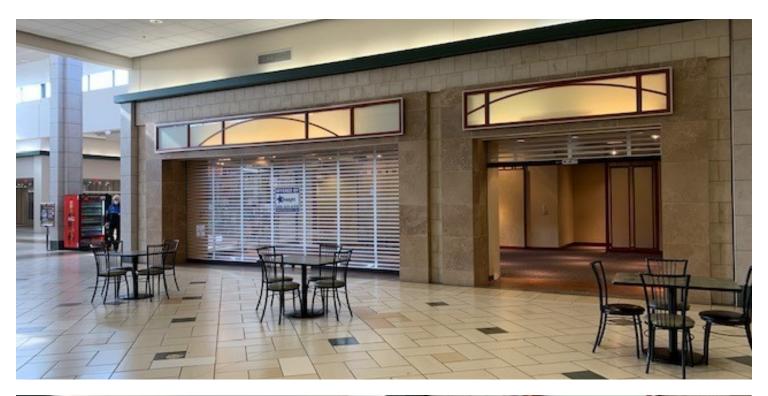

# **PROPERTY OVERVIEW**

Suite 35 is ±1,541sf with a spacious showroom, office, bathroom & storage. This space is a hard corner suite, located in the center of the mall, with 3 entrances, 2 facing east, and one facing north. This retail space is across from Claires and next to Journeys. Visible signage is available on both sides of the space. Nearest entrance into the mall is the North Entry.