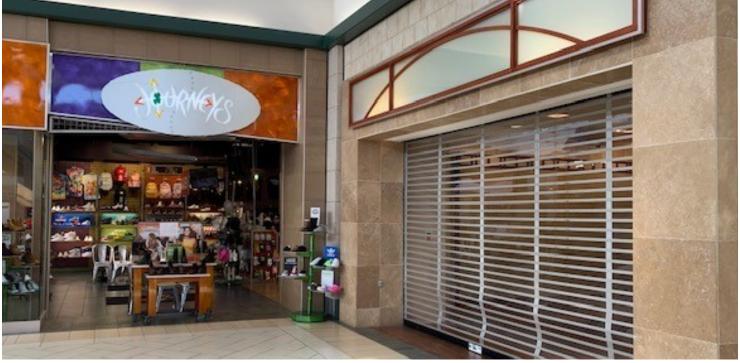

# **PROPERTY OVERVIEW**

Suite 35 is ±1,541sf with a spacious showroom, office, bathroom & storage. This space is a hard corner suite, located in the center of the mall, with 3 entrances, 2 facing east, and one facing north. This retail space is across from Claires and next to Journeys. Visible signage is available on both sides of the space. Nearest entrance into the mall is the North Entry.