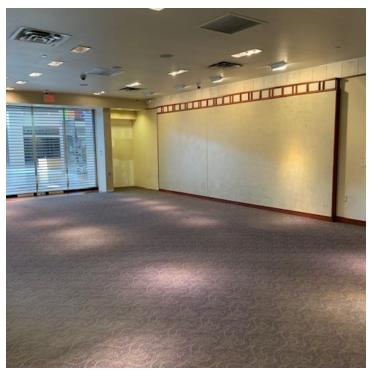

# **PROPERTY OVERVIEW**

Suite 35 is ±1,541sf with a spacious showroom, office, bathroom & storage. This space is a hard corner suite, located in the center of the mall, with 3 entrances, 2 facing east, and one facing north. This retail space is across from Claires and next to Journeys. Visible signage is available on both sides of the space. Nearest entrance into the mall is the North Entry.

### **PROPERTY HIGHLIGHTS**

- Hard corner suite
- Multiple large entrances
- Located in the center of the mall