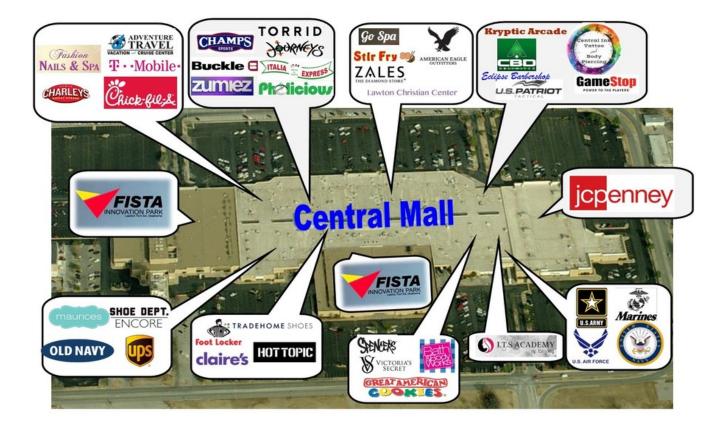

# **PROPERTY OVERVIEW**

Suite 35 is ±1,541sf with a spacious showroom, office, bathroom & storage. This space is a hard corner suite, located in the center of the mall, with 3 entrances, 2 facing east, and one facing north. This retail space is across from Claires and next to Journeys. Visible signage is available on both sides of the space. Nearest entrance into the mall is the North Entry.

### **PROPERTY HIGHLIGHTS**

- Hard corner suite
- Multiple large entrances
- Located in the center of the mall