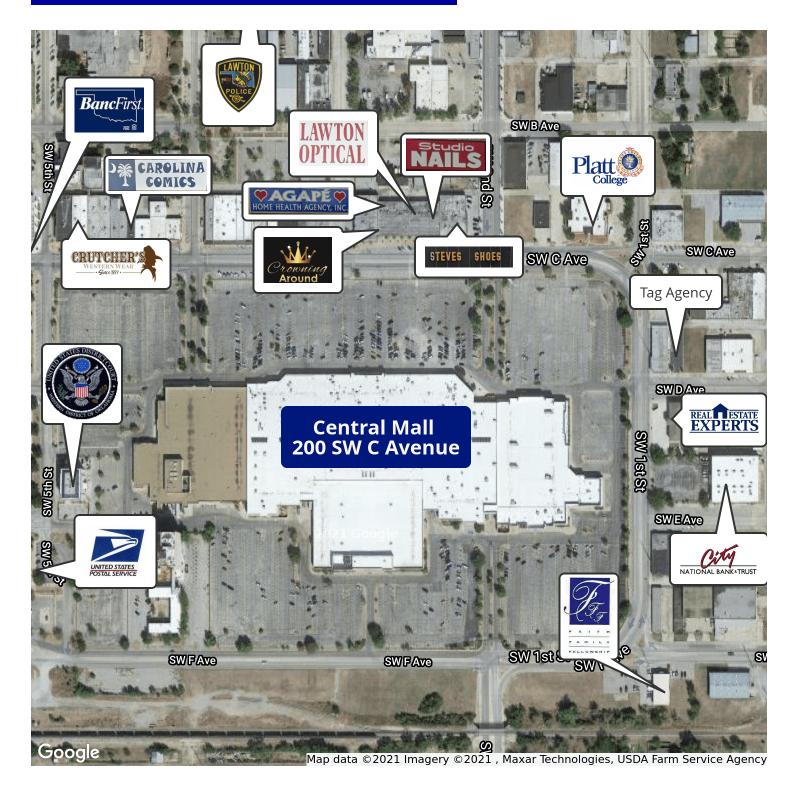

# **PROPERTY OVERVIEW**

Suite 35 is ±1,541sf with a spacious showroom, office, bathroom & storage. This space is a hard corner suite, located in the center of the mall, with 3 entrances, 2 facing east, and one facing north. This retail space is across from Claires and next to Journeys. Visible signage is available on both sides of the space. Nearest entrance into the mall is the North Entry.