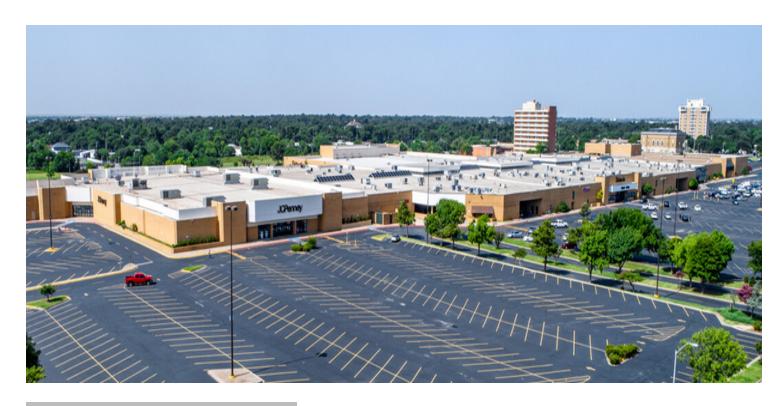

#### RETAIL PROPERTY FOR LEASE

LEASE RATE NEGOTIABLE

# **OFFERING SUMMARY**

Available SF: ±1,541sf

Lease Rate: Negotiable

Lot Size: ±9.63 Acres

Year Built: 1979

Building Size: ±600,000 SF

Renovated: 2002

Zoning: CBD