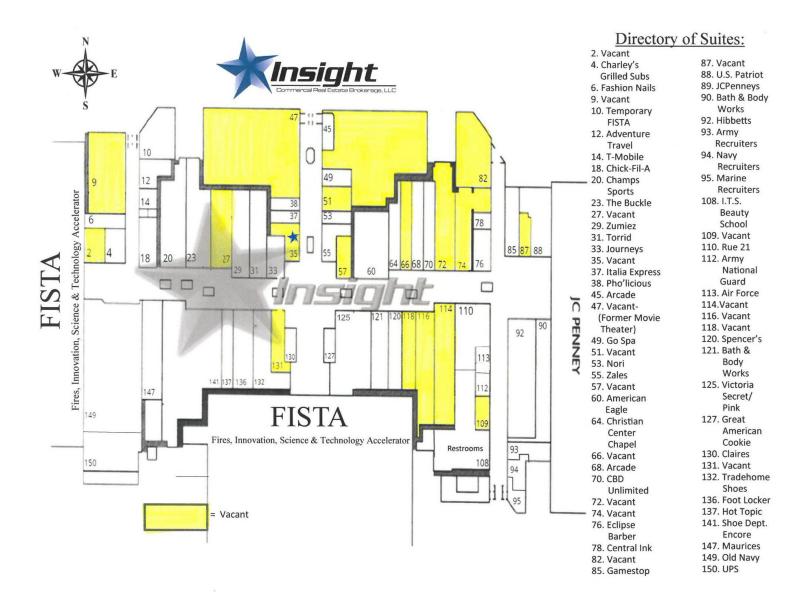

# **PROPERTY OVERVIEW**

Suite 35 is ±1,541sf with a spacious showroom, office, bathroom & storage. This space is a hard corner suite, located in the center of the mall, with 3 entrances, 2 facing east, and one facing north. This retail space is across from Claires and next to Journeys. Visible signage is available on both sides of the space. Nearest entrance into the mall is the North Entry.

### **PROPERTY HIGHLIGHTS**

- Hard corner suite
- Multiple large entrances
- Located in the center of the mall