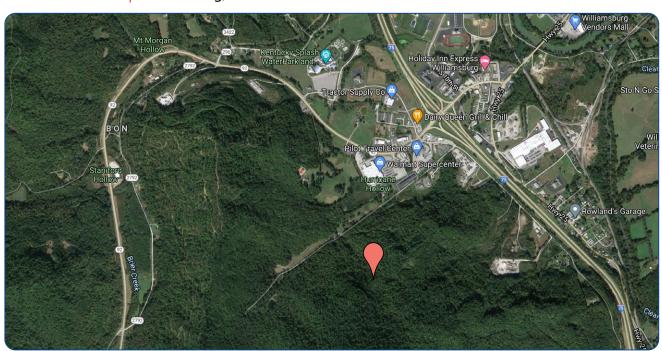

## **Residential Land Available for Development in Williamsburg**

Hurricane Hollow | Williamsburg, KY 40769

## Property Summary County Whitley Property Type Land Zoning Residential Available Acres 69.26 Acres Price \$900,000

## **Property Features:**

- Approx. 69.26 Acres available and ready for development in Williamsburg, KY
- For Sale at \$900,000
- Residential Zoning in Place
- Ouick access to I-75 and State Route 92
- Convenient access to retail corridor