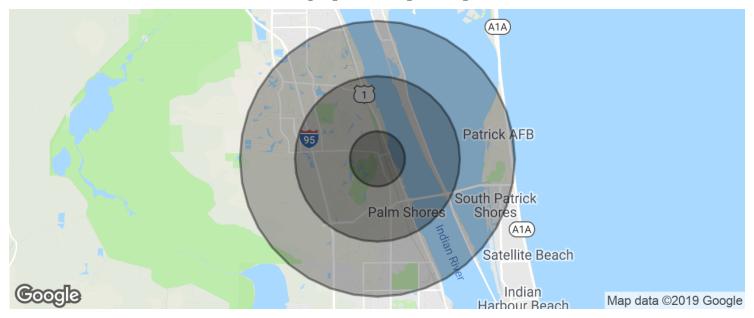

### Demographics Map & Report

| POPULATION          | 1 MILE    | 3 MILES   | 5 MILES   |
|---------------------|-----------|-----------|-----------|
| Total population    | 4,632     | 33,980    | 69,650    |
| Median age          | 47.9      | 47.2      | 45.8      |
| Median age (Male)   | 47.8      | 47.1      | 45.2      |
| Median age (Female) | 47.9      | 47.3      | 46.1      |
| HOUSEHOLDS & INCOME | 1 MILE    | 3 MILES   | 5 MILES   |
| Total households    | 1,908     | 13,812    | 28,184    |
| # of persons per HH | 2.4       | 2.5       | 2.5       |
| Average HH income   | \$90,029  | \$91,043  | \$86,149  |
| Average house value | \$265,697 | \$281,976 | \$283,952 |