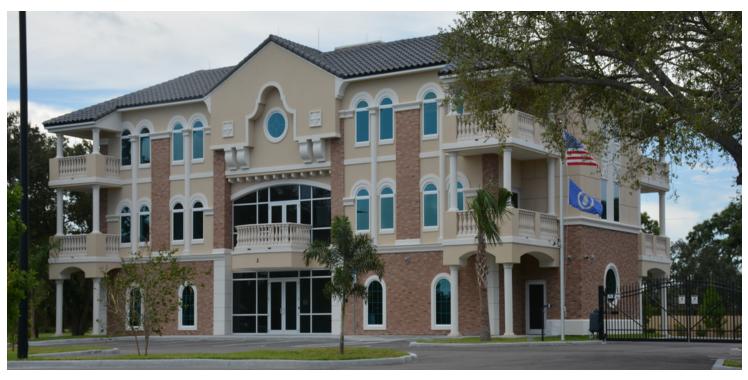

### **New Building - SPACE FOR LEASE**

2 Suntree Place, Melbourne, FL 32940

### **Professional Office / Medical**

#### **OFFERING SUMMARY**

**Available SF:** 3,825 SF

,

**PUD** 

Lease Rate: \$29.95 SF/yr (NNN)

Year Built: 2018

Facility SF: 13,167 SF

Zoning:

#### **PROPERTY OVERVIEW**

Beautiful High Class Office building.

Perfect for Medical/Professional Office

1st Floor space ready for your custom build-out.