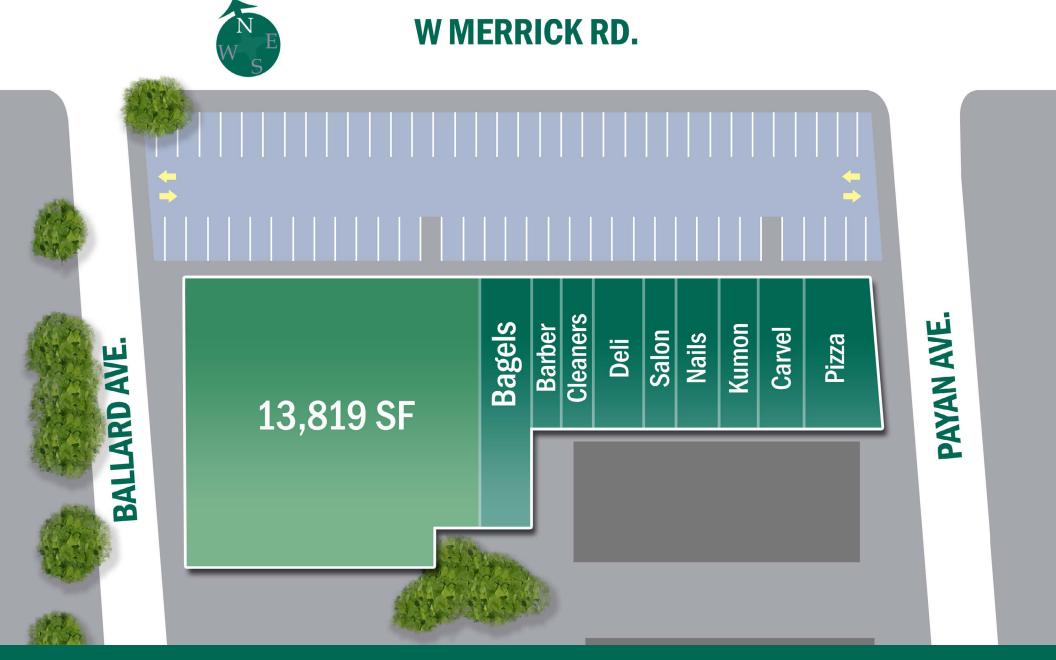

# 198 West Merrick Road | Valley Stream, NY 11580





## 198 West Merrick Road | Valley Stream, NY 11580



#### **HIGHLIGHTS:**

- 28,000 VPD
- 269,112 residents within the 3-mile trade area
- Average Household Income \$137,832 within 3 miles
- Directly across from Arthur
  J. Hendrickson Park and
  Valley Stream Recreation
  Department

| 2023 Demographics           | 1-mile    | 3-mile    | 5-mile    |  |
|-----------------------------|-----------|-----------|-----------|--|
| Population                  | 32,119    | 269,112   | 701,220   |  |
| Average Household<br>Income | \$132,441 | \$137,832 | \$127,844 |  |

#### **Retailers Within One Mile:**





















### 198 West Merrick Road | Valley Stream, NY 11580