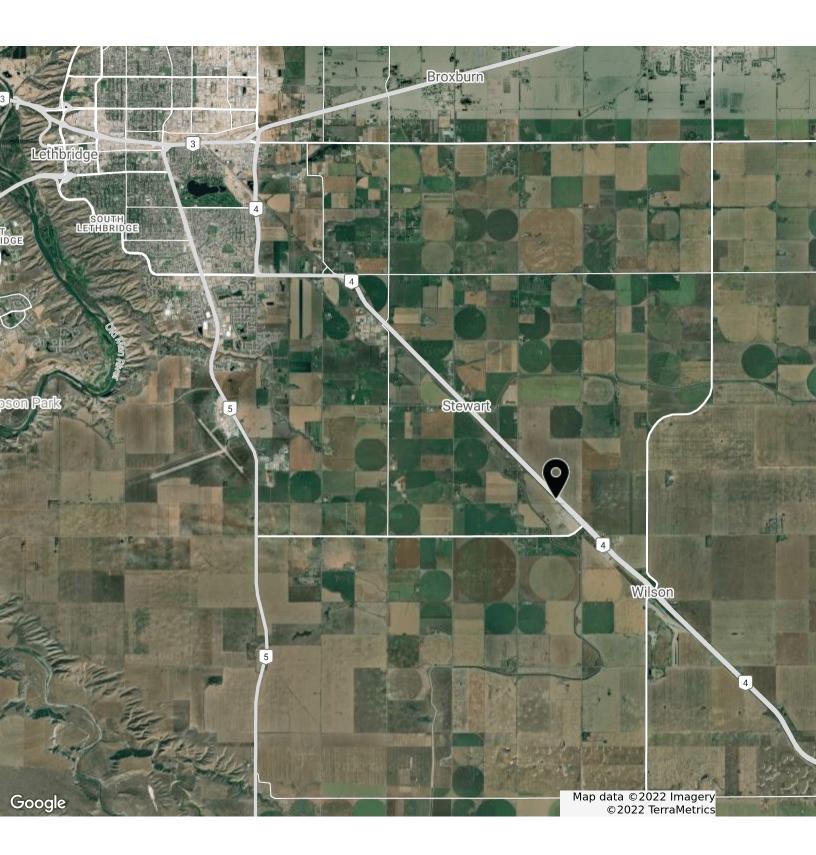

### **Location Description**

Located southeast of Lethbridge along Highway 4 with ease of access to Lethbridge and the surrounding area. With lower municipal taxes than the City of Lethbridge, this rural location is a great site for industrial development. Neighbouring businesses include Ritchie Bros. Auctioneers, GM Autobosy, Dgrain Inc., and P&H Wilson Siding.