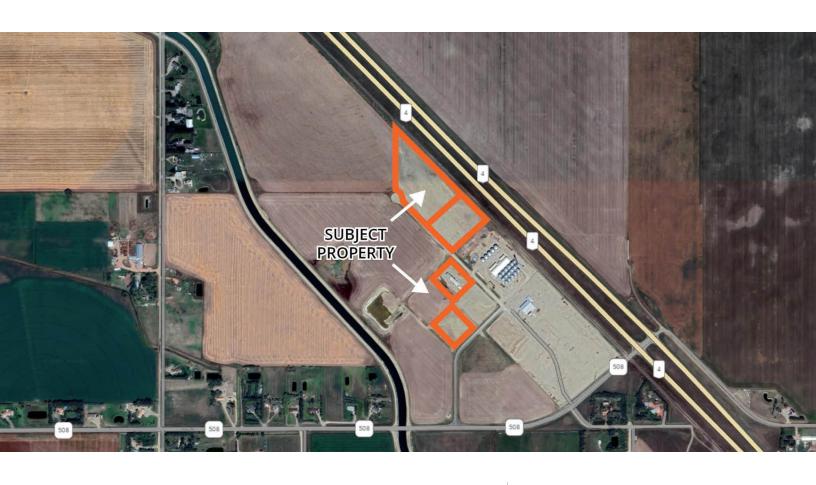

## **Property Description**

Rural industrial park opportunity with a number of lots available for purchase including a ranging from 2.94 Acres up to 8.92 Acres in size. With lower municipal taxes than the City of Lethbridge, this rural location is a great site for industrial development. For more information on this opportunity please contact an Associate.

### **Location Description**

Located southeast of Lethbridge along Highway 4 with ease of access to Lethbridge and the surrounding area. With lower municipal taxes than the City of Lethbridge, this rural location is a great site for industrial development. Neighbouring businesses include Ritchie Bros. Auctioneers, GM Autobosy, Dgrain Inc., and P&H Wilson Siding.

| Opportunity:   | Lot 8 - 8.92 Acres       |
|----------------|--------------------------|
|                | Lot 9 - 5 Acres          |
|                | Lot 11 - 2.94 Acres      |
|                | Lot 12 - 2.94 Acres      |
| Legal Address: | 0814065;1;2              |
| Zoning:        | Rural Grouped Industrial |
| Sale Price:    | \$199,000 / Acre         |
| Possession:    | Negotiable               |
|                |                          |