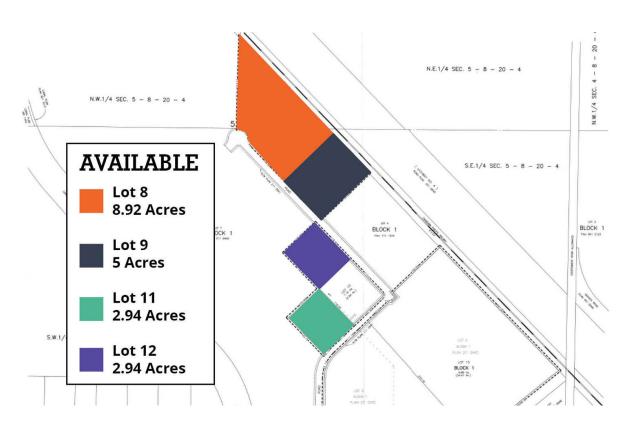

| Opportunity:   | Lot 8 - 8.92 Acres       |
|----------------|--------------------------|
|                | Lot 9 - 5 Acres          |
|                | Lot 11 - 2.94 Acres      |
|                | Lot 12 - 2.94 Acres      |
| Legal Address: | 0814065;1;2              |
| Zoning:        | Rural Grouped Industrial |
| Sale Price:    | \$199,000 / Acre         |
| Possession:    | Negotiable               |
|                |                          |