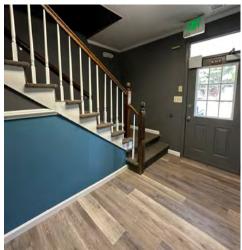

## FEATURES

- 0.61 AC lot
- Two-story brick office or medical building
- Partially renovated in 2023
- Located in a cul-de-sac with ample parking in your own private lot
- Private offices, conference rooms and restrooms on both floors, plus lots of storage
- OLC Zoning
- 2 new HVAC units installed in 2024 as well as a mini-split installed in 2017