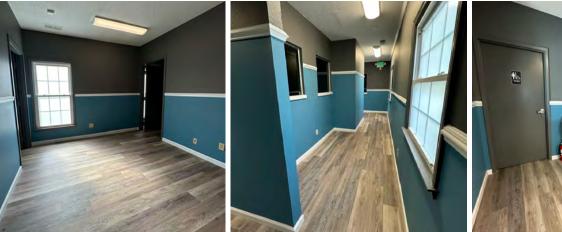

## FEATURES

- 0.61 AC lot
- Two-story brick office or medical building
- Partially renovated in 2023
- Located in a cul-de-sac with ample parking in your own private lot
- Private offices, conference rooms and restrooms on both floors, plus lots of storage
- OLC Zoning
- 2 new HVAC units installed in 2024 as well as a mini-split installed in 2017