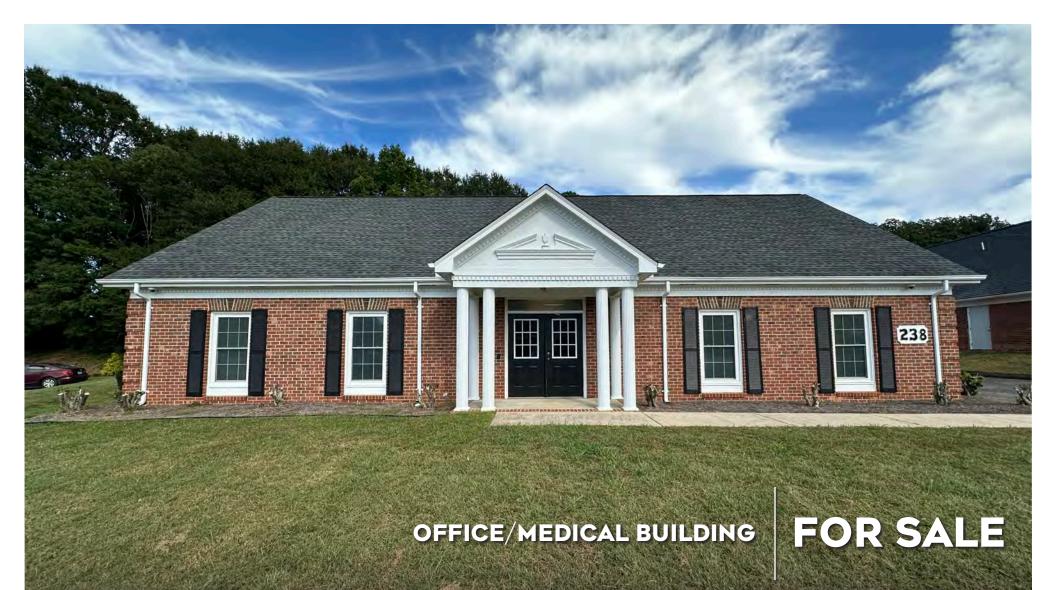

238 WILMOT DRIVE | GASTONIA

EVAN HODGES c 704 572 0145 ehodges@mecacommercial.com

**Rare** office building available in close proximity to I-85, right off of heavily trafficked S. New Hope Rd. and E. Franklin Blvd. in Gastonia, NC – well-suited for medical or professional use.

## FEATURES

- 0.61 AC lot
- Two-story brick office or medical building
- Partially renovated in 2023
- Located in a cul-de-sac with ample parking in your own private lot
- Private offices, conference rooms and restrooms on both floors, plus lots of storage
- OLC Zoning
- 2 new HVAC units installed in 2024 as well as a mini-split installed in 2017

LIST PRICE

\$679,000

EVAN HODGES c 704 572 0145 ehodges@mecacommercial.com

MECA Commercial Real Estate 2216 Monument Street Charlotte, NC 28208 704 971 2000

mecacommercial.com

c 704 572 0145 ehodges@mecacommercial.com