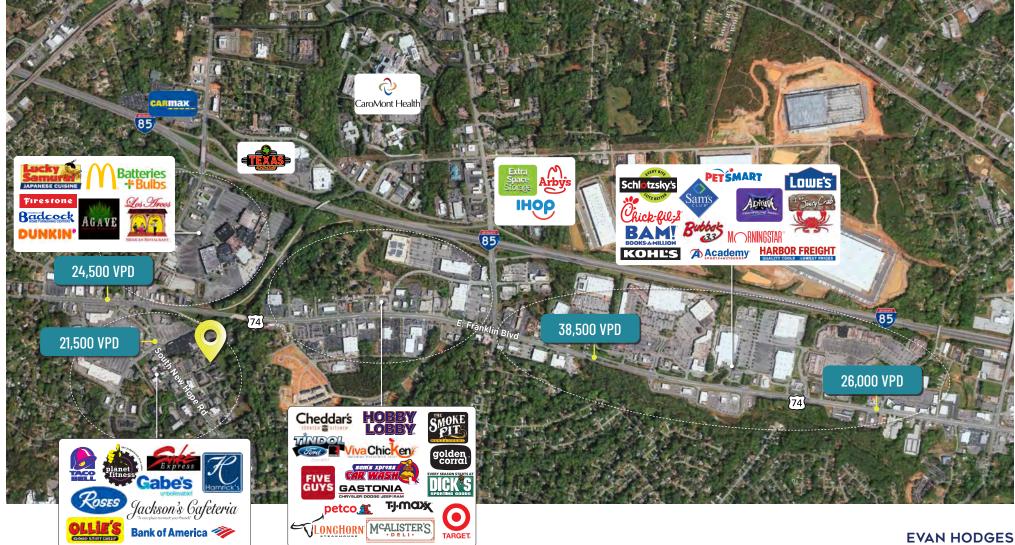

238 WILMOT DRIVE | GASTONIA

EVAN HODGES c 704 572 0145 ehodges@mecacommercial.com

**Rare** office building available in close proximity to I-85, right off of heavily trafficked S. New Hope Rd. and E. Franklin Blvd. in Gastonia, NC – well-suited for medical or professional use.