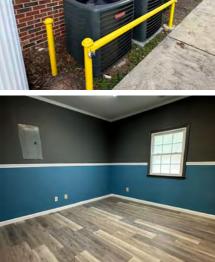

## FEATURES

- 0.61 AC lot
- Two-story brick office or medical building
- Partially renovated in 2023
- Located in a cul-de-sac with ample parking in your own private lot
- Private offices, conference rooms and restrooms on both floors, plus lots of storage
- OLC Zoning
- 2 new HVAC units installed in 2024 as well as a mini-split installed in 2017