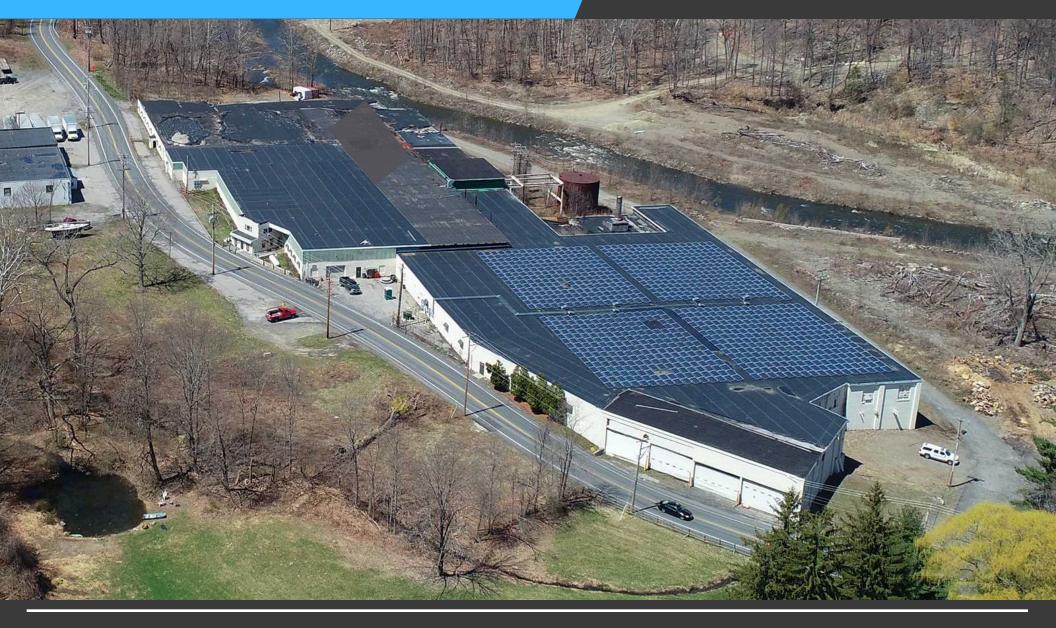

# 112 FORGE HILL ROAD, NEW WINDSOR, NY 12553

Industrial Available for Lease

# 50,876 SF Warehouse Space, Available for Lease / Space Divisible

FOR ADDITIONAL INFORMATION CONTACT:

ARON FULOP (646) 389-1012 aron@pointwestre.com