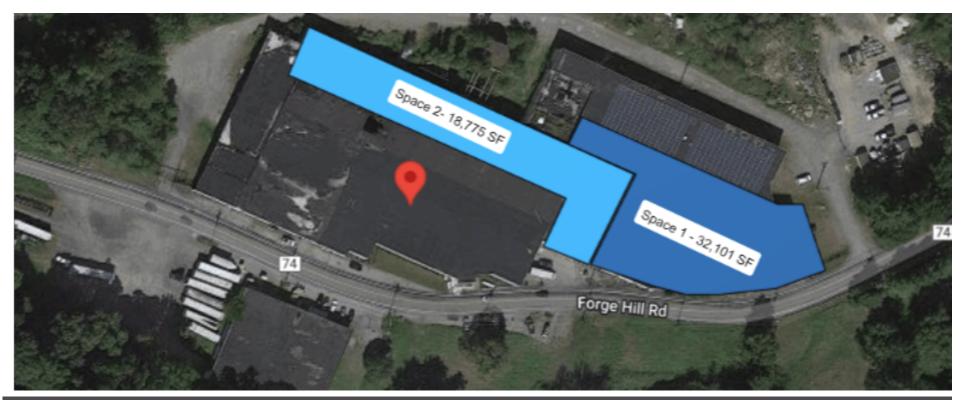

### **Property Specification**

| Availble Building SF: | Space 1 - 18,775 SF/ Space 2, - 32,101 SF |
|-----------------------|-------------------------------------------|
| Clear Ceiling Height: | 16'                                       |
| Dock Doors:           | 7                                         |
| Floors:               | 1                                         |
| Power::               | Heavy Power Capacity                      |
| Lot Size:             | 10.44 Acers                               |
| Lease Rate::          | Contact for Pricing                       |