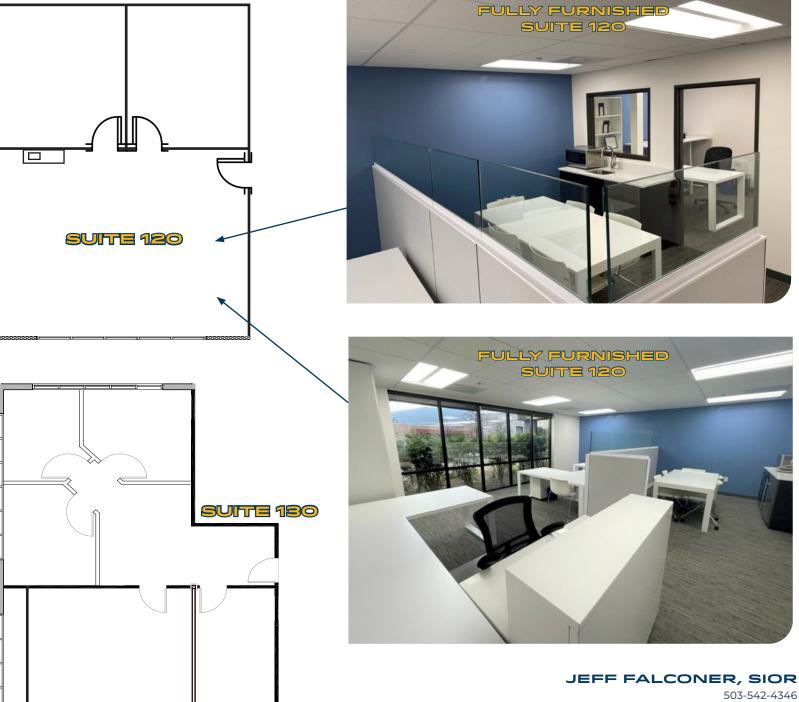

- Fully renovated in 2015, including energy- efficient LED lighting
- Minutes from CBD, the Pearl District, freeways, and restaurants/ services.

| AVAILABILITIES |           |                               |  |
|----------------|-----------|-------------------------------|--|
| Suite 120      | 902 RSF   | \$24.00 MG<br>Fully Furnished |  |
| Suite 130      | 1,286 RSF | \$24.00 MG                    |  |
| Suite 210      | 1,409 RSF | \$24.00 MG                    |  |
| Suite 230*     | 1,438 RSF | \$24.00 MG                    |  |
| Suite 240*     | 2,549 RSF | \$24.00 MG                    |  |
| Suite 250*     | 1,232 RSF | \$24.00 MG                    |  |