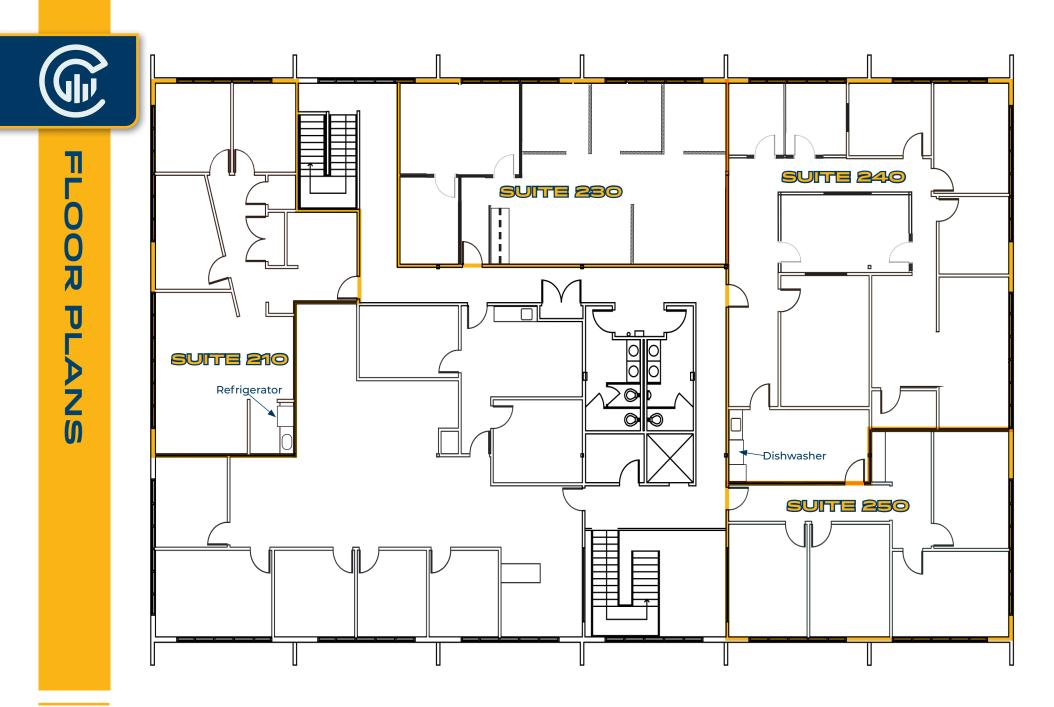

- Fully renovated in 2015, including energy- efficient LED lighting
- Minutes from CBD, the Pearl District, freeways, and restaurants/ services.

| AVAILABILITIES |           |                               |  |
|----------------|-----------|-------------------------------|--|
| Suite 120      | 902 RSF   | \$24.00 MG<br>Fully Furnished |  |
| Suite 130      | 1,286 RSF | \$24.00 MG                    |  |
| Suite 210      | 1,409 RSF | \$24.00 MG                    |  |
| Suite 230*     | 1,438 RSF | \$24.00 MG                    |  |
| Suite 240*     | 2,549 RSF | \$24.00 MG                    |  |
| Suite 250*     | 1,232 RSF | \$24.00 MG                    |  |