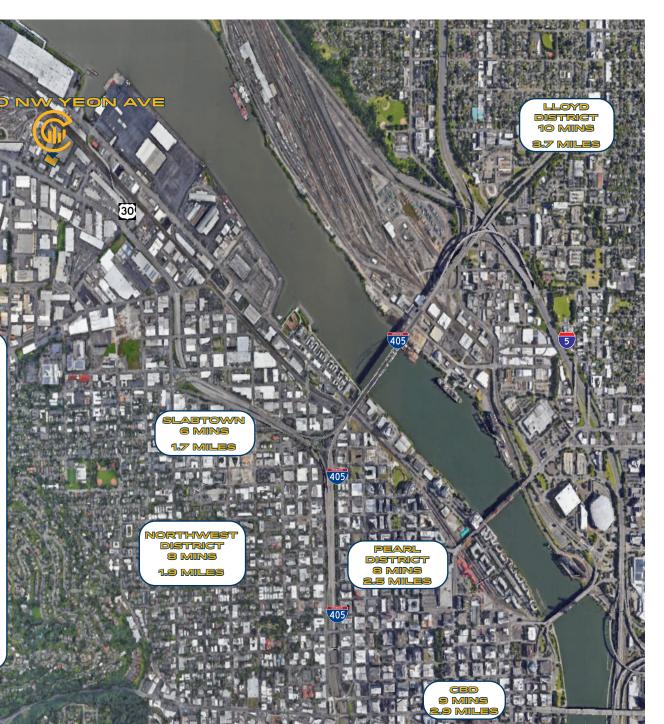

# AERIAL MAP

Proximate to NW Portland, Montgomery Park, Naito Parkway, I-405, Fremont Bridge, and Downtown.