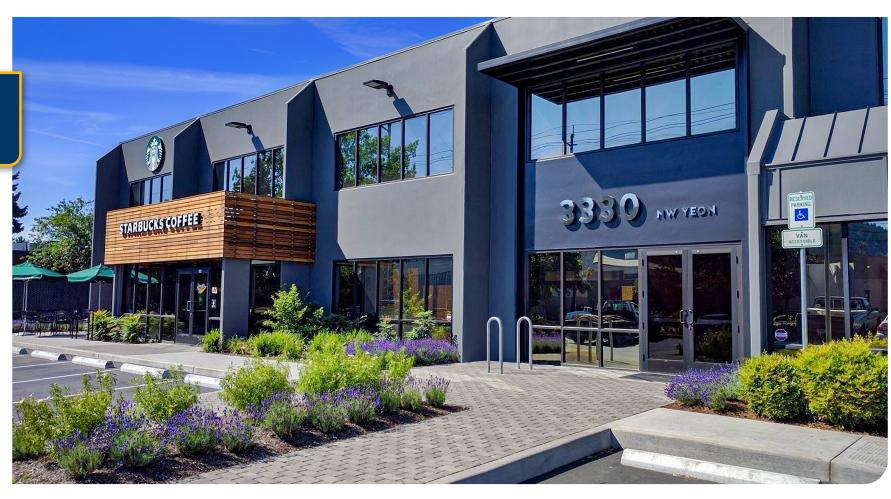

# **3330 NW YEON BUILDING**

### 3330 NW Yeon Avenue, Portland, OR 97210

Conveniently situated in the Yeon Business Center on Highway 30, 3330 NW Yeon is the best choice for small office space with immediate access to freeways, Northwest Portland, Sauvie Island and beyond. This renovated and well managed property features a Starbucks on site and ample free parking for tenants and visitors.