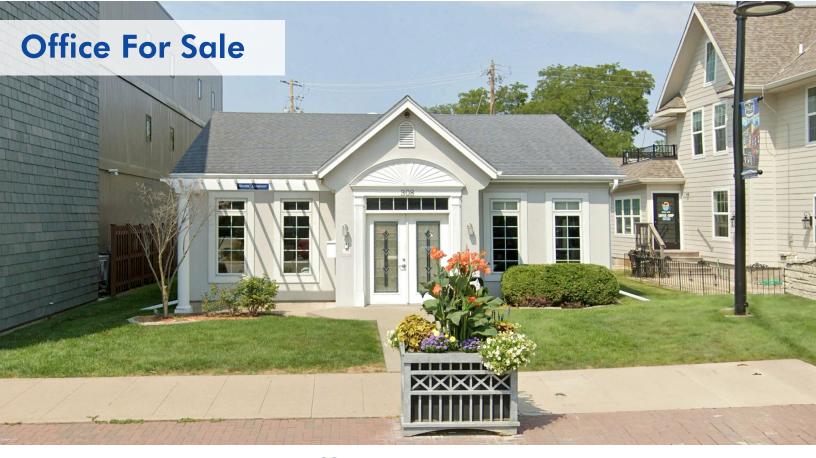

## **OVERVIEW**

308 Fifth Street is a small, modern office building with retail visibility and access. Built in 2010 in Valley Junction, it is a great solution for a professional firm that wants to establish an independent image and profile. Valley Junction is a dynamic, urban neighborhood, a walkable community that creates a unique work environment.

## **FEATURES**

- Freestanding office building
- 1,677 s.f. of office space
- 792 s.f. attached, enclosed parking
- Valley Junction access and amenities
- Ideal for an independent professional
- Floor plan: Reception, 3 offices, and cubicle space
- \$550,000