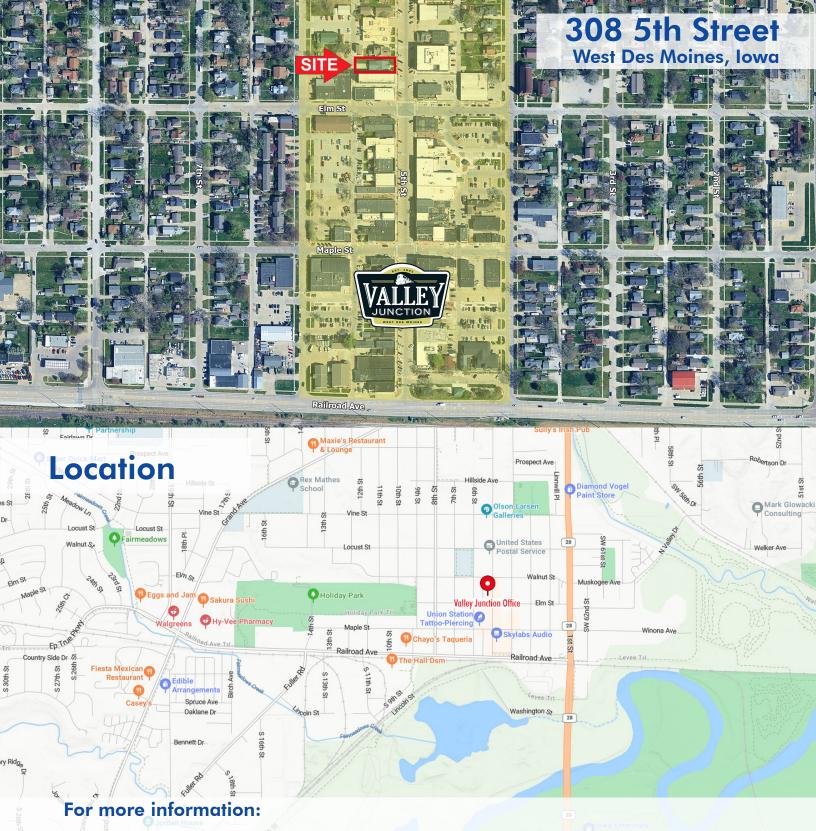

## Valley Junction Office 308 5th Street | West Des Moines, Iowa

## **OVERVIEW**

308 Fifth Street is a small, modern office building with retail visibility and access. Built in 2010 in Valley Junction, it is a great solution for a professional firm that wants to establish an independent image and profile. Valley Junction is a dynamic, urban neighborhood, a walkable community that creates a unique work environment.