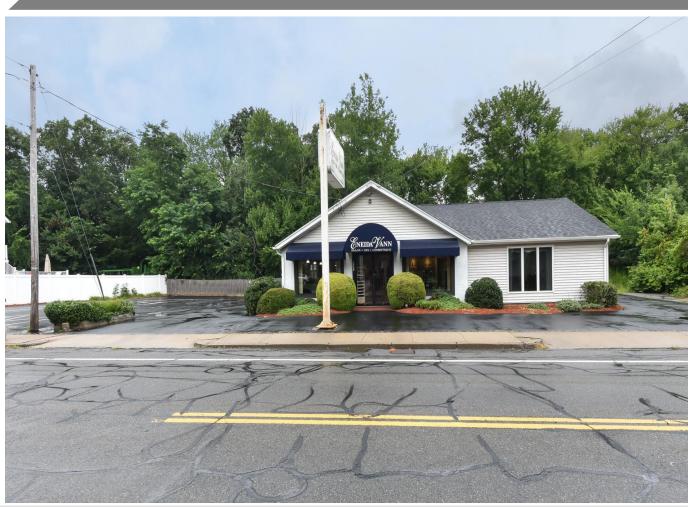

## FOR SALE 3595 Mendon Road

Cumberland, RI 02865

## 2,368 SF Freestanding 0.46 Acre Land Parcel

## **Property Highlights**

- Excellent location and visibility
- Located in Cumberland but borders both Lincoln and Woonsocket
- Minutes from Rt. 99, Rt. 146 and I-295
- Turnkey space with functional layout that can be occupied immediately
- Current layout is full-service salon & spa