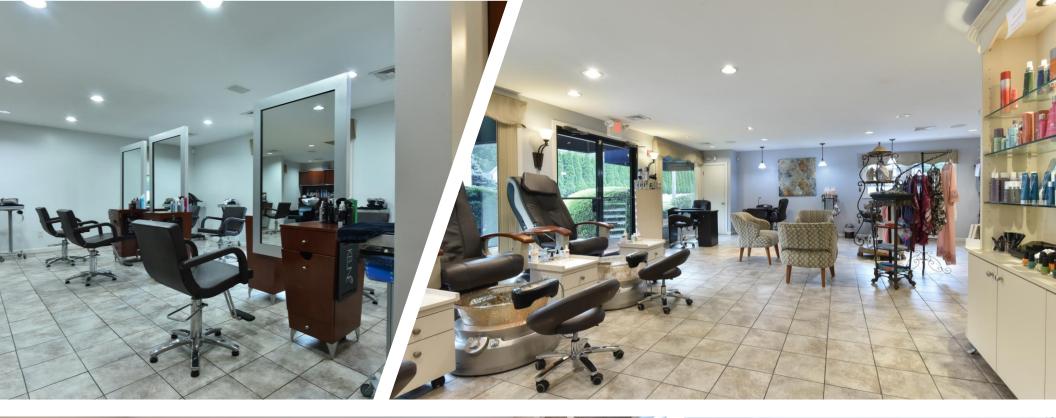

## **Property Highlights**

- Excellent location and visibility
- Located in Cumberland but borders both Lincoln and Woonsocket
- Minutes from Rt. 99, Rt. 146 and I-295
- Turnkey space with functional layout that can be occupied immediately
- Current layout is full-service salon & spa

   offering hair, nails, massage, waxing

  and other services
- Floor plan offers an open concept along with five (5) private treatment rooms
- Potential for other uses
- Extensive parking lot

## SALON & SPA

For more information, please contact:

Derek Brazeau Broker 401.273.2052

dbrazeau@hayessherry.com

146 Westminster Street, 2<sup>nd</sup> floor Providence, RI 02903 phone: 401 273 1980 www.hayessherry.com