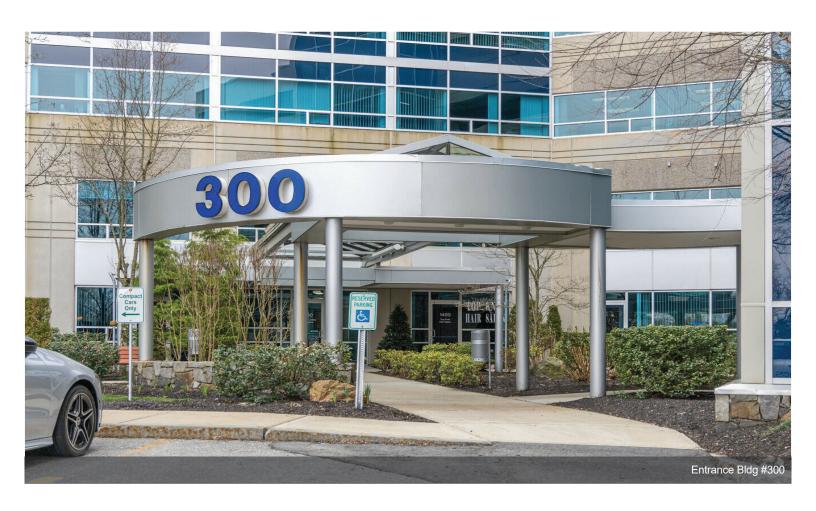

# Ste 5400 Lab/Ofc & Suite 3600 Ofc Subleases

300-400 Tradecenter, Woburn, MA 01801

#### 300-400 Tradecenter, Woburn, MA 01801

Suite 3600: Approx 5,210 SF Sublease; Headquarters or Satellite Office / Showroom in high image and highly visible building; open areas with workstations, conference/meeting rooms, private offices, kitchen/breakroom. Suite 5400: Approx. 6,670 SF Sublease; 50% BSL-1 Lab and 50% Office; Fume Hood and Backup Generator; Month-to-Month Bench Space available. Open area with workstations, conference/meeting rooms, phone booth, kitchen/break area & private restrooms. Sublease to June 30, 2027, plus available 3-5-year direct term.