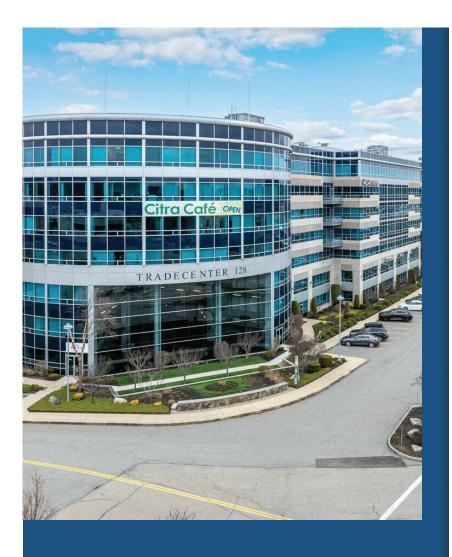

# Ste 5400 Lab/Ofc & Suite 3600 Ofc Subleases

300-400 Tradecenter, Woburn, MA 01801

#### 300-400 Tradecenter, Woburn, MA 01801

Suite 3600: Approx 5,210 SF Sublease; Headquarters or Satellite Office / Showroom in high image and highly visible building; open areas with workstations, conference/meeting rooms, private offices, kitchen/breakroom. Suite 5400: Approx. 6,670 SF Sublease; 50% BSL-1 Lab and 50% Office; Fume Hood and Backup Generator; Month-to-Month Bench Space available. Open area with workstations, conference/meeting rooms, phone booth, kitchen/break area & private restrooms. Sublease to June 30, 2027, plus available 3-5-year direct term.