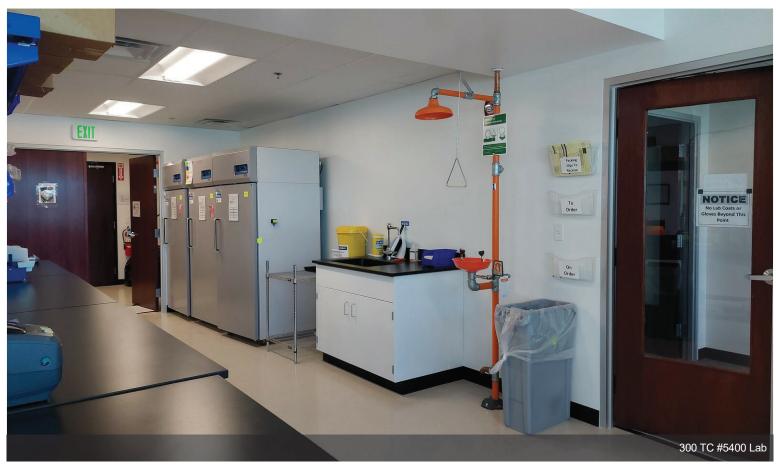

Suite 5400: Approx. 6,670 SF Sublease; 50% BSL-1 Lab and 50% Office; Fume Hood and Backup Generator; Month-to-Month Bench Space available. Open...

- Expansive window line overlooking Rte. 128/I-95 offers natural light to office and lab areas
- Free on-site garage with access to your floor and surface parking
- On-site amenities and options, scenic outdoor park
- One mile south of I-95 and I-93 Interchange
- On-site MBTA Bus stop (#134 "North Woburn-Wellington Station")

Approx. 6,670 SF, 50% BSL-1 Lab and 50% Office; Plug & Play with Fume Hood and Backup Generator; Month-to-Month Bench Space available. Flexible options for refrigerator / freezer space; Access to certain equipment is negotiable. General lab, chemical, and biological waste disposal included. Office space includes reception area, private offices, shared private phone booths available, large conference room, large open area with dedicated desk seating, Kitchen area and private restrooms. Sublease to June 30, 2027, plus available 3-5-year direct term.