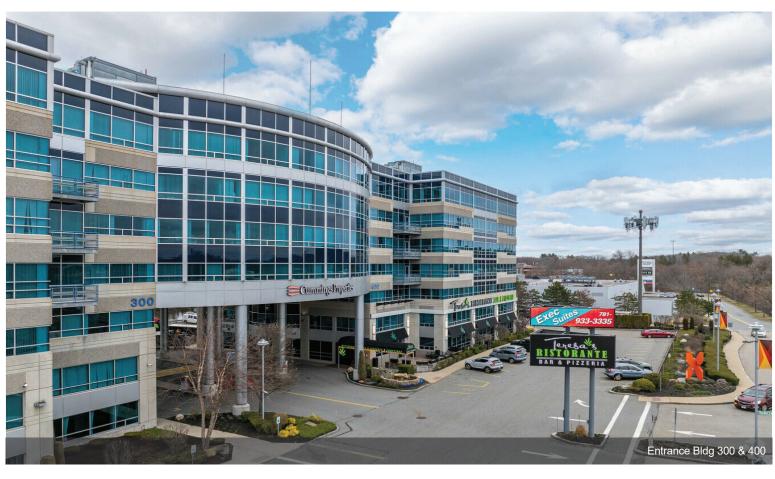

• Citra Cafe in building #300 lobby for delicious breakfast; Teresa's Ristorante Bar & Pizzeria #400 lobby for lunch & dinner, private events

| Space Available | 5,210 SF           |
|-----------------|--------------------|
| Rental Rate     | \$26.00 /SF/YR     |
| Date Available  | Now                |
| Service Type    | Plus All Utilities |
| Space Type      | Sublet             |
| Space Use       | Flex               |