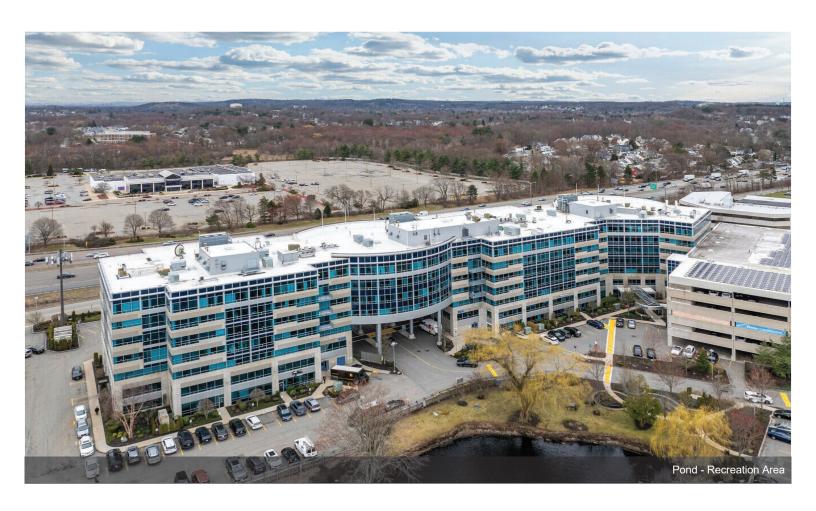

Suite 5400: Approx. 6,670 SF Sublease; 50% BSL-1 Lab and 50% Office; Fume Hood and Backup Generator; Month-to-Month Bench Space available. Open...

- Expansive window line overlooking Rte. 128/I-95 offers natural light to office and lab areas
- Free on-site garage with access to your floor and surface parking
- On-site amenities and options, scenic outdoor park
- One mile south of I-95 and I-93 Interchange
- On-site MBTA Bus stop (#134 "North Woburn-Wellington Station")