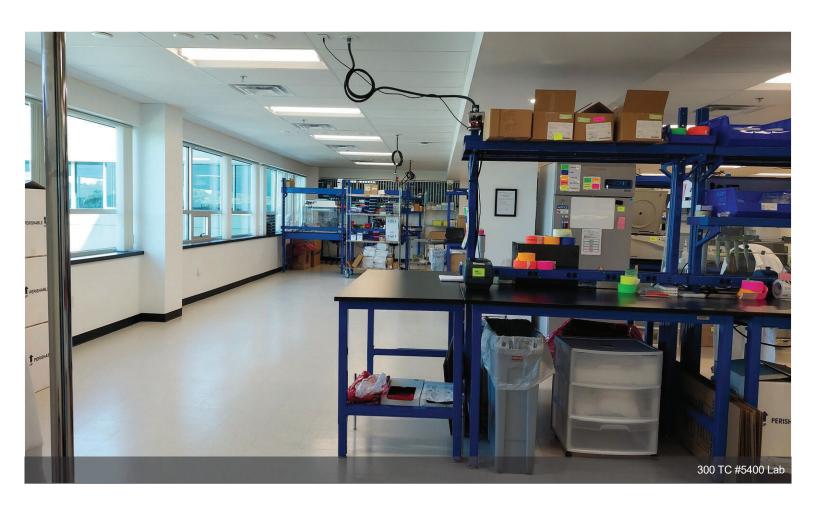

Suite 5400: Approx. 6,670 SF Sublease; 50% BSL-1 Lab and 50% Office; Fume Hood and Backup Generator; Month-to-Month Bench Space available. Open...

- Expansive window line overlooking Rte. 128/I-95 offers natural light to office and lab areas
- Free on-site garage with access to your floor and surface parking
- On-site amenities and options, scenic outdoor park
- One mile south of I-95 and I-93 Interchange
- On-site MBTA Bus stop (#134 "North Woburn-Wellington Station")

Approx. 6,670 SF, 50% BSL-1 Lab and 50% Office; Plug & Play with Fume Hood and Backup Generator; Month-to-Month Bench Space available. Flexible options for refrigerator / freezer space; Access to certain equipment is negotiable. General lab, chemical, and biological waste disposal included. Office space includes reception area, private offices, shared private phone booths available, large conference room, large open area with dedicated desk seating, Kitchen area and private restrooms. Sublease to June 30, 2027, plus available 3-5-year direct term.