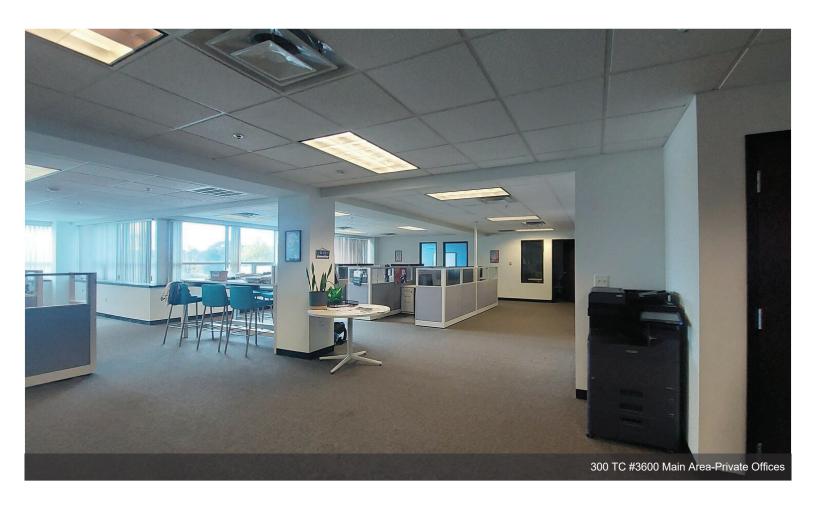

## Ste 5400 Lab/Ofc & Suite 3600 Ofc Subleases

\$26.00 - \$55.00 /SF/YR

Suite 3600: Approx 5,210 SF Sublease; Headquarters or Satellite Office / Showroom in high image and highly visible building; open areas with workstations, conference/meeting rooms, private offices, kitchen/breakroom.

Suite 3600 Sublease/Assignment: Headquarters or Satellite Office / Showroom; Expansive continuous ribbon windows overlooking Rte. 128/I-95; On-site Free Garage with access to your floor & surface parking; Citra Cafe conveniently located in Building 300 lobby for delicious breakfast & lunch. On-site MBTA stop, Bus 134 (North Woburn-Wellington Station). Lessee-Subsidized & Lease extension available with Owner. Cobroker Incentive \$1.25/sf/yr.On-site MBTA Bus stop (#134 "North Woburn-Wellington Station")