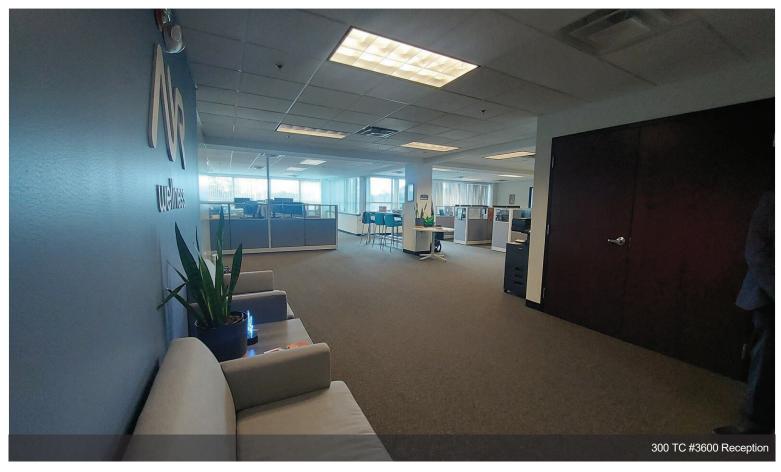

## Ste 5400 Lab/Ofc & Suite 3600 Ofc Subleases

\$26.00 - \$55.00 /SF/YR

Suite 3600: Approx 5,210 SF Sublease; Headquarters or Satellite Office / Showroom in high image and highly visible building; open areas with workstations, conference/meeting rooms, private offices, kitchen/breakroom.

Suite 3600 Sublease/Assignment: Headquarters or Satellite Office / Showroom; Expansive continuous ribbon windows overlooking Rte. 128/I-95; On-site Free Garage with access to your floor & surface parking; Citra Cafe conveniently located in Building 300 lobby for delicious breakfast & lunch. On-site MBTA stop, Bus 134 (North Woburn-Wellington Station). Lessee-Subsidized & Lease extension available with Owner. Cobroker Incentive \$1.25/sf/yr.On-site MBTA Bus stop (#134 "North Woburn-Wellington Station")