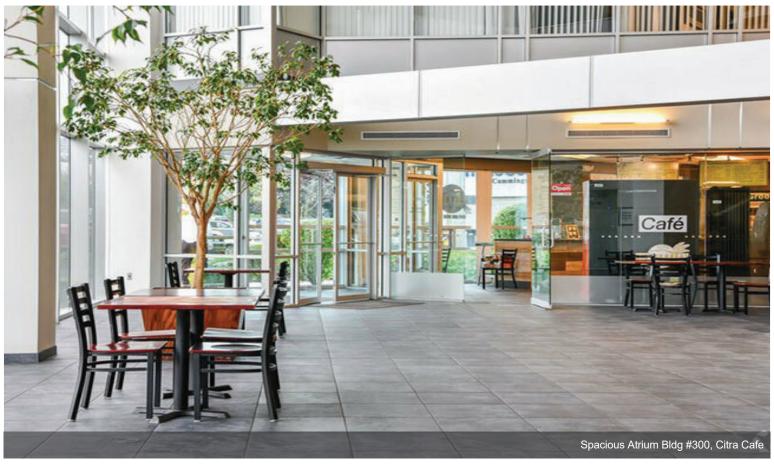

• Citra Cafe in building #300 lobby for delicious breakfast; Teresa's Ristorante Bar & Pizzeria #400 lobby for lunch & dinner, private events

| Space Available | 5,210 SF           |
|-----------------|--------------------|
| Rental Rate     | \$26.00 /SF/YR     |
| Date Available  | Now                |
| Service Type    | Plus All Utilities |
| Space Type      | Sublet             |
| Space Use       | Flex               |

Suite 3600 Sublease/Assignment: Headquarters or Satellite Office / Showroom; Expansive continuous ribbon windows overlooking Rte. 128/I-95; On-site Free Garage with access to your floor & surface parking; Citra Cafe conveniently located in Building 300 lobby for delicious breakfast & lunch. On-site MBTA stop, Bus 134 (North Woburn-Wellington Station). Lessee-Subsidized & Lease extension available with Owner. Cobroker Incentive \$1.25/sf/yr.On-site MBTA Bus stop (#134 "North Woburn-Wellington Station")