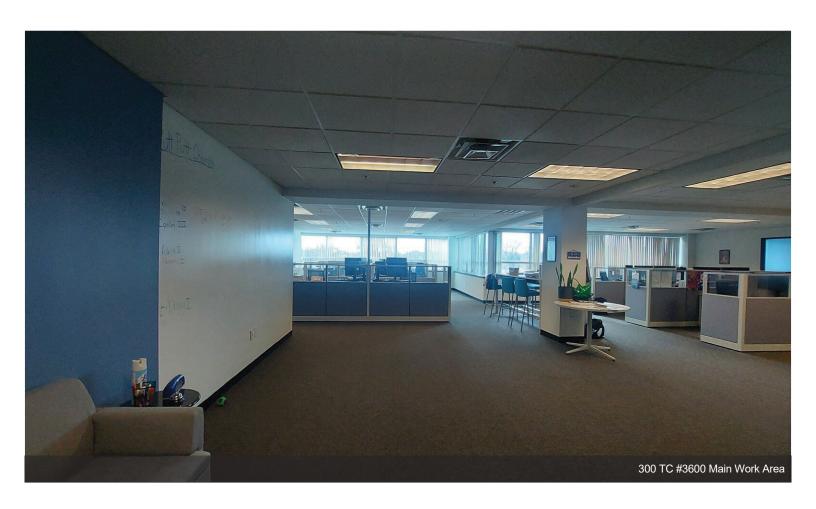

## Ste 5400 Lab/Ofc & Suite 3600 Ofc Subleases

\$26.00 - \$55.00 /SF/YR

Suite 3600: Approx 5,210 SF Sublease; Headquarters or Satellite Office / Showroom in high image and highly visible building; open areas with workstations, conference/meeting rooms, private offices, kitchen/breakroom.

#### 300-400 Tradecenter, Woburn, MA 01801

Suite 3600: Approx 5,210 SF Sublease; Headquarters or Satellite Office / Showroom in high image and highly visible building; open areas with workstations, conference/meeting rooms, private offices, kitchen/breakroom. Suite 5400: Approx. 6,670 SF Sublease; 50% BSL-1 Lab and 50% Office; Fume Hood and Backup Generator; Month-to-Month Bench Space available. Open area with workstations, conference/meeting rooms, phone booth, kitchen/break area & private restrooms. Sublease to June 30, 2027, plus available 3-5-year direct term.