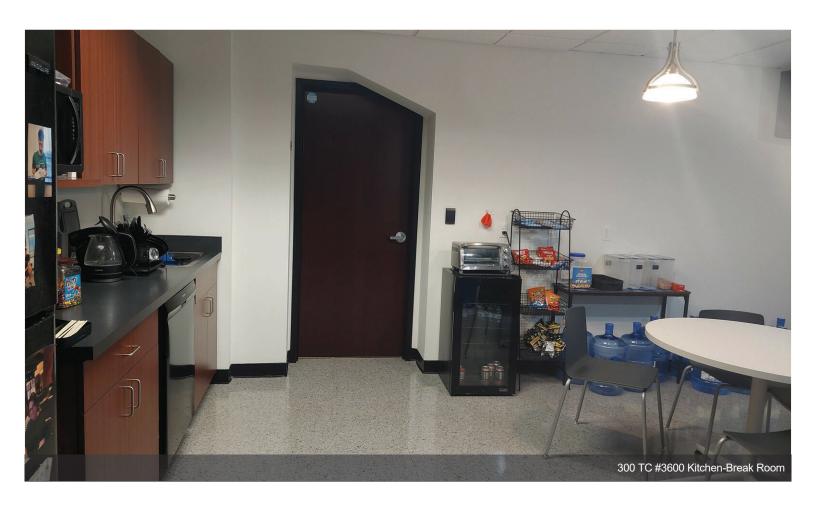

## Ste 5400 Lab/Ofc & Suite 3600 Ofc Subleases

\$26.00 - \$55.00 /SF/YR

Suite 3600: Approx 5,210 SF Sublease; Headquarters or Satellite Office / Showroom in high image and highly visible building; open areas with workstations, conference/meeting rooms, private offices, kitchen/breakroom.

#### 300-400 Tradecenter, Woburn, MA 01801

Suite 3600: Approx 5,210 SF Sublease; Headquarters or Satellite Office / Showroom in high image and highly visible building; open areas with workstations, conference/meeting rooms, private offices, kitchen/breakroom. Suite 5400: Approx. 6,670 SF Sublease; 50% BSL-1 Lab and 50% Office; Fume Hood and Backup Generator; Month-to-Month Bench Space available. Open area with workstations, conference/meeting rooms, phone booth, kitchen/break area & private restrooms. Sublease to June 30, 2027, plus available 3-5-year direct term.