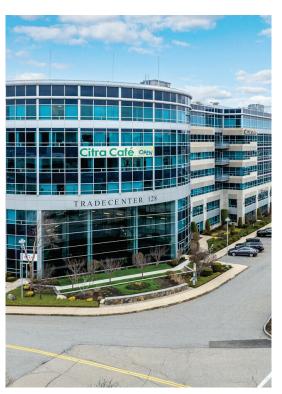

# Ste 5400 Lab/Ofc & Suite 3600 Ofc Subleases

300-400 Tradecenter, Woburn, MA 01801

#### 300-400 Tradecenter, Woburn, MA 01801

Suite 3600: Approx 5,210 SF Sublease; Headquarters or Satellite Office / Showroom in high image and highly visible building; open areas with workstations, conference/meeting rooms, private offices, kitchen/breakroom. Suite 5400: Approx. 6,670 SF Sublease; 50% BSL-1 Lab and 50% Office; Fume Hood and Backup Generator; Month-to-Month Bench Space available. Open area with workstations, conference/meeting rooms, phone booth, kitchen/break area & private restrooms. Sublease to June 30, 2027, plus available 3-5-year direct term.