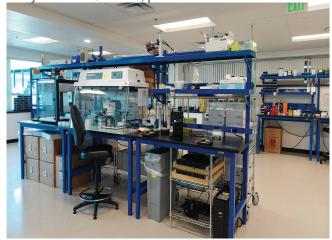

Suite 5400: Approx. 6,670 SF Sublease; 50% BSL-1 Lab and 50% Office; Fume Hood and Backup Generator; Month-to-Month Bench Space available. Open...

- Expansive window line overlooking Rte. 128/I-95 offers natural light to office and lab areas
- Free on-site garage with access to your floor and surface parking
- On-site amenities and options, scenic outdoor park
- One mile south of I-95 and I-93 Interchange
- On-site MBTA Bus stop (#134 "North Woburn-Wellington Station")

Approx. 6,670 SF, 50% BSL-1 Lab and 50% Office; Plug & Play with Fume Hood and Backup Generator; Month-to-Month Bench Space available. Flexible options for refrigerator / freezer space; Access to certain equipment is negotiable. General lab, chemical, and biological waste disposal included. Office space includes reception area, private offices, shared private phone booths available, large conference room, large open area with dedicated desk seating, Kitchen area and private restrooms. Sublease to June 30, 2027, plus available 3-5-year direct term.