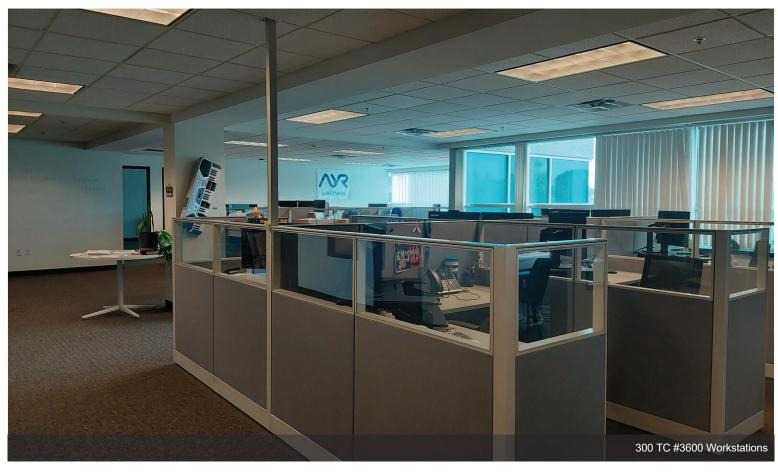

## Ste 5400 Lab/Ofc & Suite 3600 Ofc Subleases

\$26.00 - \$55.00 /SF/YR

Suite 3600: Approx 5,210 SF Sublease; Headquarters or Satellite Office / Showroom in high image and highly visible building; open areas with workstations, conference/meeting rooms, private offices, kitchen/breakroom.

#### 300-400 Tradecenter, Woburn, MA 01801

Suite 3600: Approx 5,210 SF Sublease; Headquarters or Satellite Office / Showroom in high image and highly visible building; open areas with workstations, conference/meeting rooms, private offices, kitchen/breakroom. Suite 5400: Approx. 6,670 SF Sublease; 50% BSL-1 Lab and 50% Office; Fume Hood and Backup Generator; Month-to-Month Bench Space available. Open area with workstations, conference/meeting rooms, phone booth, kitchen/break area & private restrooms. Sublease to June 30, 2027, plus available 3-5-year direct term.