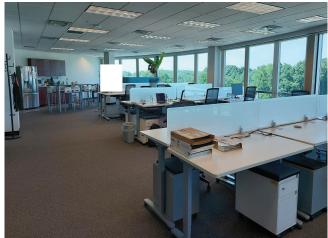

## Ste 5400 Lab/Ofc & Suite 3600 Ofc Subleases

\$26.00 - \$55.00 /SF/YR

Suite 3600: Approx 5,210 SF Sublease; Headquarters or Satellite Office / Showroom in high image and highly visible building; open areas with workstations, conference/meeting rooms, private offices, kitchen/breakroom.

Suite 3600 Sublease/Assignment: Headquarters or Satellite Office / Showroom; Expansive continuous ribbon windows overlooking Rte. 128/I-95; On-site Free Garage with access to your floor & surface parking; Citra Cafe conveniently located in Building 300 lobby for delicious breakfast & lunch. On-site MBTA stop, Bus 134 (North Woburn-Wellington Station). Lessee-Subsidized & Lease extension available with Owner. Cobroker Incentive \$1.25/sf/yr.On-site MBTA Bus stop (#134 "North Woburn-Wellington Station")