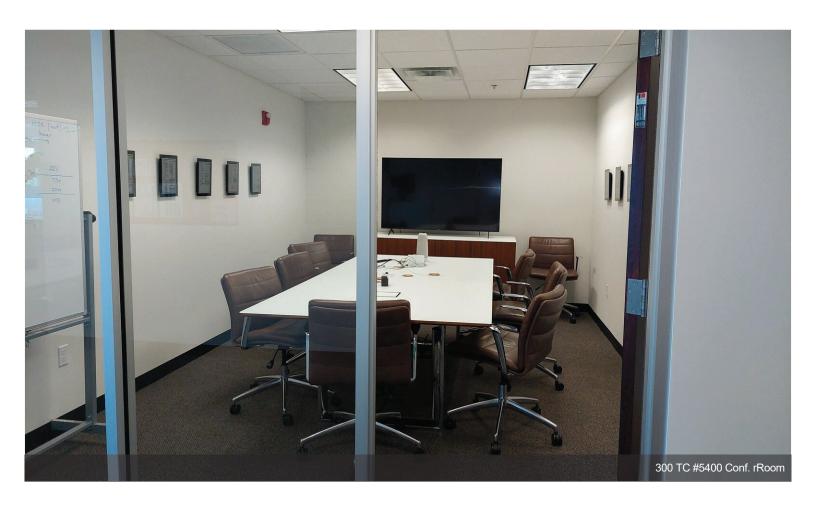

Approx. 6,670 SF, 50% BSL-1 Lab and 50% Office; Plug & Play with Fume Hood and Backup Generator; Month-to-Month Bench Space available. Flexible options for refrigerator / freezer space; Access to certain equipment is negotiable. General lab, chemical, and biological waste disposal included. Office space includes reception area, private offices, shared private phone booths available, large conference room, large open area with dedicated desk seating, Kitchen area and private restrooms. Sublease to June 30, 2027, plus available 3-5-year direct term.