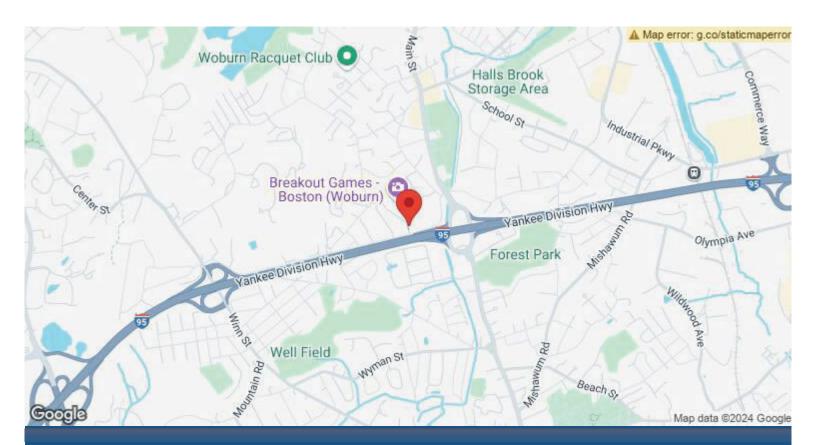

# Ste 5400 Lab/Ofc & Suite 3600 Ofc Subleases

300-400 Tradecenter, Woburn, MA 01801

#### Marianne Wronka Wronka, Ltd. Commercial Real Estate Advisors 400 Tradecenter Dr, Suite 5900, Woburn, MA 01801

mwronka@wronkaltd.com (781) 229-2233 Ext: 201

| Rental Rate:            | \$26.00 - \$55.00 /SF/YR |
|-------------------------|--------------------------|
| Property Type:          | Office                   |
| Property Subtype:       | Medical                  |
| Building Class:         | Α                        |
| Rentable Building Area: | 420,632 SF               |
| Year Built:             | 2008                     |
| Walk Score ®:           | 65 (Somewhat Walkable)   |
| Transit Score ®:        | 24 (Minimal Transit)     |
| Rental Rate Mo:         | \$2.17 /SF/MO            |