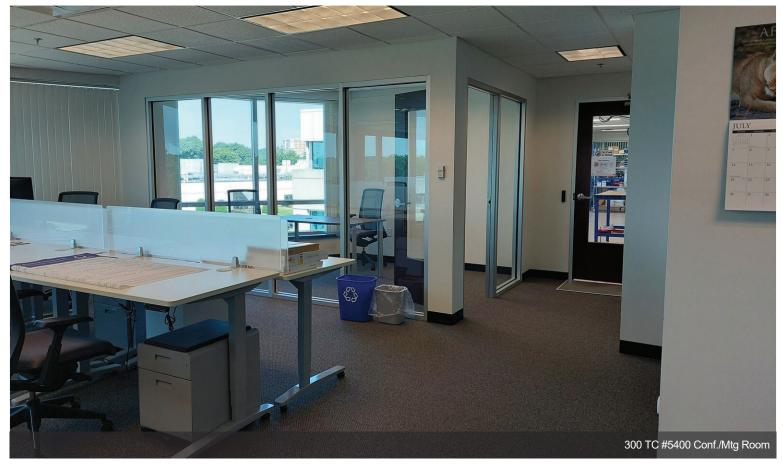

## Ste 5400 Lab/Ofc & Suite 3600 Ofc Subleases

\$26.00 - \$55.00 /SF/YR

Suite 3600: Approx 5,210 SF Sublease; Headquarters or Satellite Office / Showroom in high image and highly visible building; open areas with workstations, conference/meeting rooms, private offices, kitchen/breakroom.

Suite 3600 Sublease/Assignment: Headquarters or Satellite Office / Showroom; Expansive continuous ribbon windows overlooking Rte. 128/I-95; On-site Free Garage with access to your floor & surface parking; Citra Cafe conveniently located in Building 300 lobby for delicious breakfast & lunch. On-site MBTA stop, Bus 134 (North Woburn-Wellington Station). Lessee-Subsidized & Lease extension available with Owner. Cobroker Incentive \$1.25/sf/yr.On-site MBTA Bus stop (#134 "North Woburn-Wellington Station")