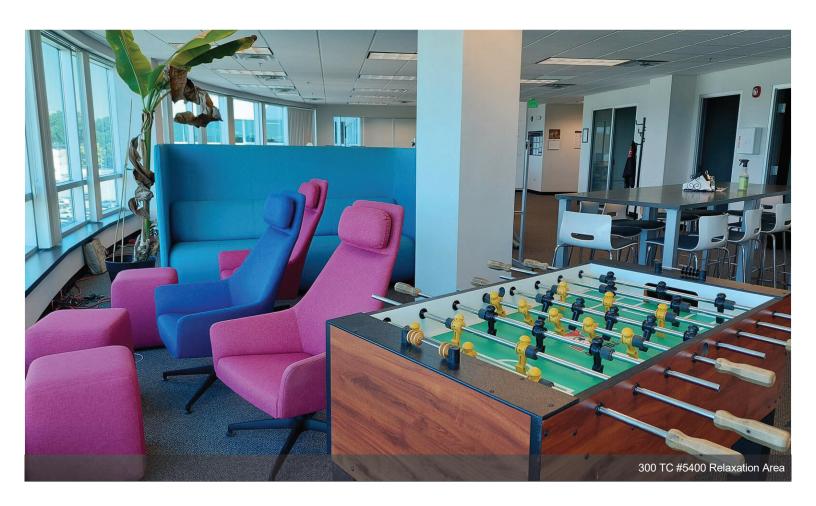

Approx. 6,670 SF, 50% BSL-1 Lab and 50% Office; Plug & Play with Fume Hood and Backup Generator; Month-to-Month Bench Space available. Flexible options for refrigerator / freezer space; Access to certain equipment is negotiable. General lab, chemical, and biological waste disposal included. Office space includes reception area, private offices, shared private phone booths available, large conference room, large open area with dedicated desk seating, Kitchen area and private restrooms. Sublease to June 30, 2027, plus available 3-5-year direct term.