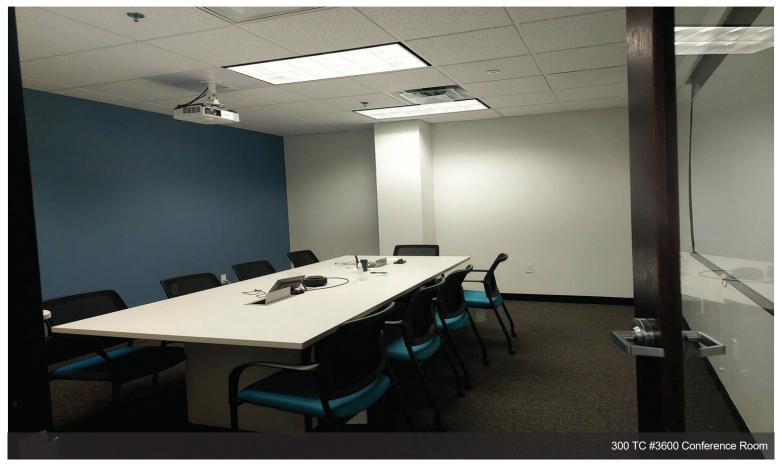

## Ste 5400 Lab/Ofc & Suite 3600 Ofc Subleases

\$26.00 - \$55.00 /SF/YR

Suite 3600: Approx 5,210 SF Sublease; Headquarters or Satellite Office / Showroom in high image and highly visible building; open areas with workstations, conference/meeting rooms, private offices, kitchen/breakroom.

#### 300-400 Tradecenter, Woburn, MA 01801

Suite 3600: Approx 5,210 SF Sublease; Headquarters or Satellite Office / Showroom in high image and highly visible building; open areas with workstations, conference/meeting rooms, private offices, kitchen/breakroom. Suite 5400: Approx. 6,670 SF Sublease; 50% BSL-1 Lab and 50% Office; Fume Hood and Backup Generator; Month-to-Month Bench Space available. Open area with workstations, conference/meeting rooms, phone booth, kitchen/break area & private restrooms. Sublease to June 30, 2027, plus available 3-5-year direct term.