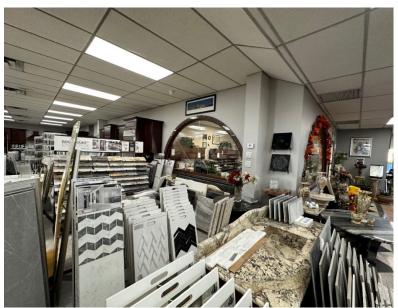

## **Property Description**

- 10,000sf Building on .62acre
- +/-3,500sf Showroom & offices
- 16ft clear
- Stone Cutting Drain Area
- Sewers Available in Street
- Visible to +/-30k cars daily
- Exposure to Jet Charter
- Heavy Power/Distribution
- Fenced Concrete Yard
- 1 Drive In, 1 Loading Dock
- Gas Heat