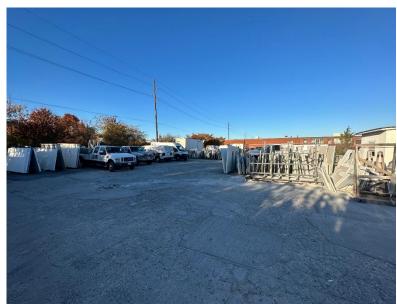

## **Property Description**

- 10,000sf Building on .62acre
- +/-3,500sf Showroom & offices
- 16ft clear
- Stone Cutting Drain Area
- Sewers Available in Street
- Visible to +/-30k cars daily
- Exposure to Jet Charter
- Heavy Power/Distribution
- Fenced Concrete Yard
- 1 Drive In, 1 Loading Dock
- Gas Heat