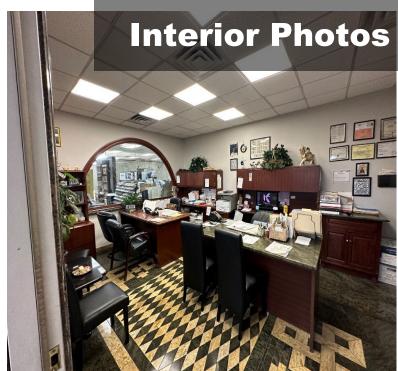

## **Property Description**

- 10,000sf Building on .62acre
- +/-3,500sf Showroom & offices
- 16ft clear
- Stone Cutting Drain Area
- Sewers Available in Street
- Visible to +/-30k cars daily
- Exposure to Jet Charter
- Heavy Power/Distribution
- Fenced Concrete Yard
- 1 Drive In, 1 Loading Dock
- Gas Heat