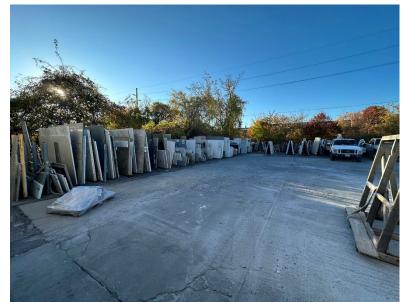

## **Property Description**

- 10,000sf Building on .62acre
- +/-3,500sf Showroom & offices
- 16ft clear
- Stone Cutting Drain Area
- Sewers Available in Street
- Visible to +/-30k cars daily
- Exposure to Jet Charter
- Heavy Power/Distribution
- Fenced Concrete Yard
- 1 Drive In, 1 Loading Dock
- Gas Heat