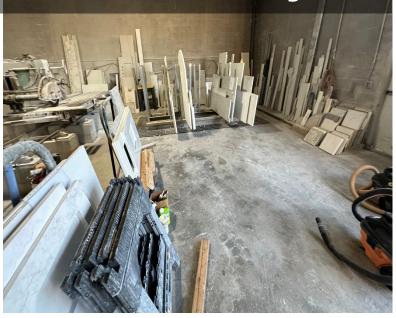

## **Property Description**

- 10,000sf Building on .62acre
- +/-3,500sf Showroom & offices
- 16ft clear
- Stone Cutting Drain Area
- Sewers Available in Street
- Visible to +/-30k cars daily
- Exposure to Jet Charter
- Heavy Power/Distribution
- Fenced Concrete Yard
- 1 Drive In, 1 Loading Dock
- Gas Heat