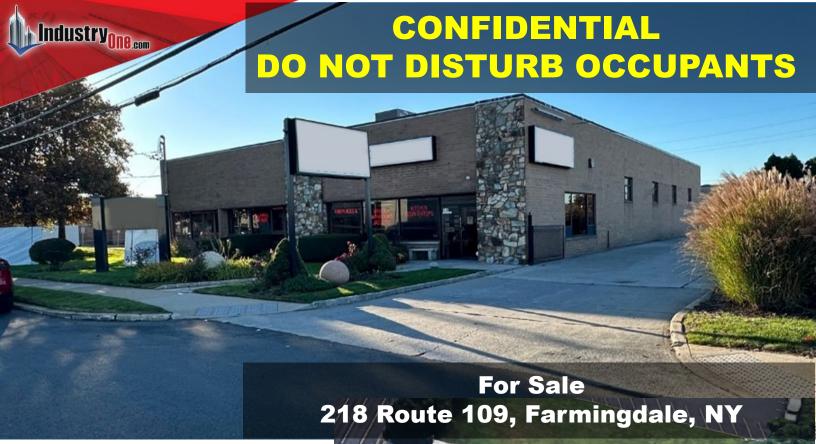

## **Property Description**

- 10,000sf Building on .62acre
- +/-3,500sf Showroom & offices
- 16ft clear
- Stone Cutting Drain Area
- Sewers Available in Street
- Visible to +/-30k cars daily
- Exposure to Jet Charter
- Heavy Power/Distribution
- Fenced Concrete Yard
- 1 Drive In, 1 Loading Dock
- Gas Heat

Sale Price: \$3,500,000

Taxes: +/- \$31,000

For More Information Contact Exclusive Broker: