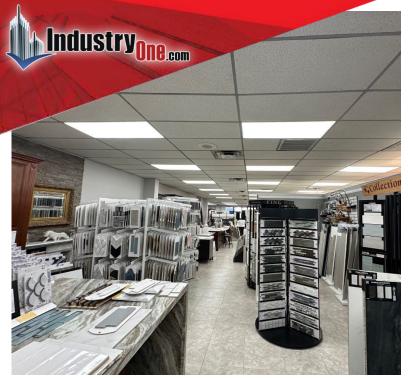

## **Property Description**

- 10,000sf Building on .62acre
- +/-3,500sf Showroom & offices
- 16ft clear
- Stone Cutting Drain Area
- Sewers Available in Street
- Visible to +/-30k cars daily
- Exposure to Jet Charter
- Heavy Power/Distribution
- Fenced Concrete Yard
- 1 Drive In, 1 Loading Dock
- Gas Heat