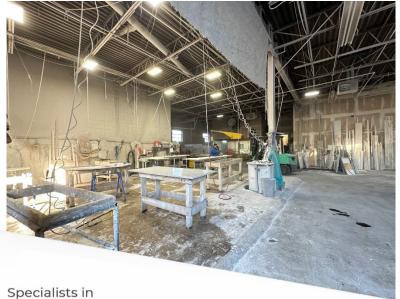

## **Property Description**

- 10,000sf Building on .62acre
- +/-3,500sf Showroom & offices
- 16ft clear
- Stone Cutting Drain Area
- Sewers Available in Street
- Visible to +/-30k cars daily
- Exposure to Jet Charter
- Heavy Power/Distribution
- Fenced Concrete Yard
- 1 Drive In, 1 Loading Dock
- Gas Heat

## Warehouse and yard

631-694-3500

Office, Industrial, Retail & Investment Real Estate Since 1985

www.industryone.com

150 Broadhollow Rd. Suite 315 Melville, NY 11747