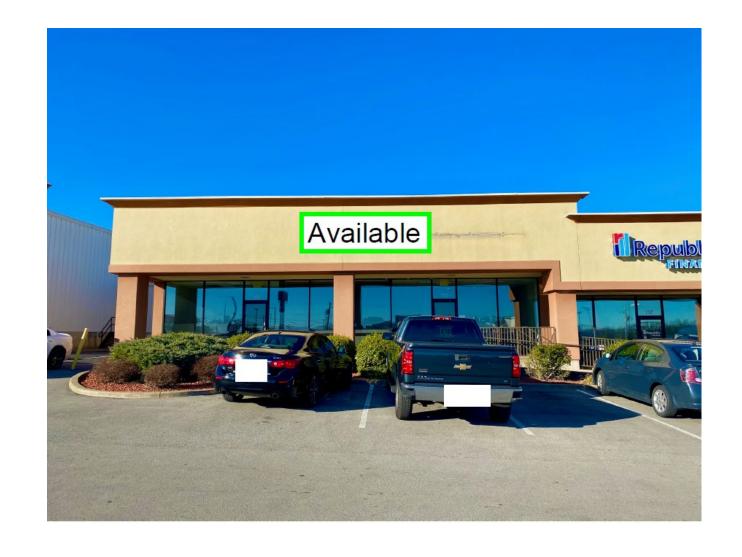

Available For Lease: Up to 4,000 SF of Prime Retail/Office Space

- Located within Towne Pointe Center in Elizabethtown KY.
- Premier Location
- Located off Intersection of Ring Rd & Dixie Hwy
- Available Signage offering ample visibility from both Ring Rd & Dixie Hwy
- Shadowed by Lowes. Walmart, Target, & Numerous other national Branded Retailers

## Towne Pointe Center (1609 Dixie Hwy)

• Suite Numbers: 109 & 110

• Restrooms: 3

Separately Metered

• Former Use: Office

• Base Lease Rate: \$13.00 PSF

• CAM: \$2.00 PSF

• Dixie Hwy (31W) ADT: 35,048

• Ring RD (Hwy 3005) ADT: 21,192

• Divisible Space