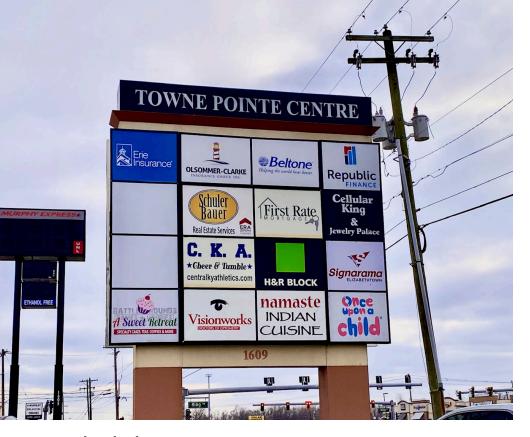

Available For Lease: Up to 4,000 SF of Prime Retail/Office Space

- Located within Towne Pointe Center in Elizabethtown KY.
- Premier Location
- Located off Intersection of Ring Rd & Dixie Hwy
- Available Signage offering ample visibility from both Ring Rd & Dixie Hwy
- Shadowed by Lowes. Walmart, Target, & Numerous other national Branded Retailers

## Towne Pointe Center (1609 Dixie Hwy)

• Suite Numbers: 109 & 110

• Restrooms: 3

Separately Metered

• Former Use: Office

• Base Lease Rate: \$13.00 PSF

• CAM: \$2.00 PSF

• Dixie Hwy (31W) ADT: 35,048