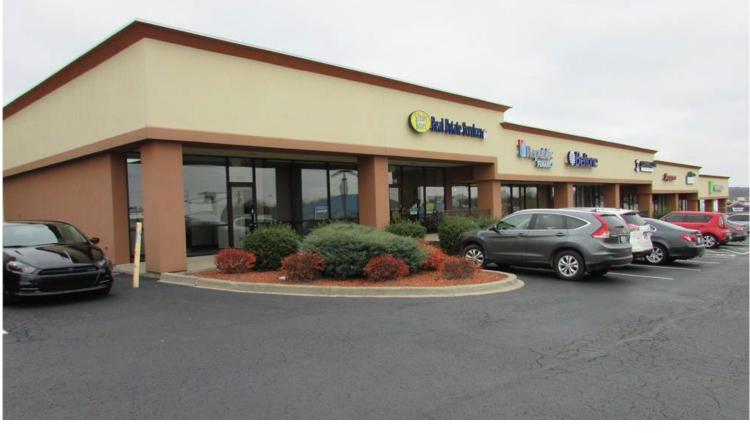

Available For Lease: Up to 4,000 SF of Prime Retail/Office Space

- Located within Towne Pointe Center in Elizabethtown KY.
- Premier Location
- Located off Intersection of Ring Rd & Dixie Hwy
- Available Signage offering ample visibility from both Ring Rd & Dixie Hwy
- Shadowed by Lowes. Walmart, Target, & Numerous other national Branded Retailers

## Towne Pointe Center (1609 Dixie Hwy)

• Suite Numbers: 109 & 110

• Restrooms: 3

Separately Metered

• Former Use: Office

• Base Lease Rate: \$13.00 PSF

• CAM: \$2.00 PSF

• Dixie Hwy (31W) ADT: 35,048