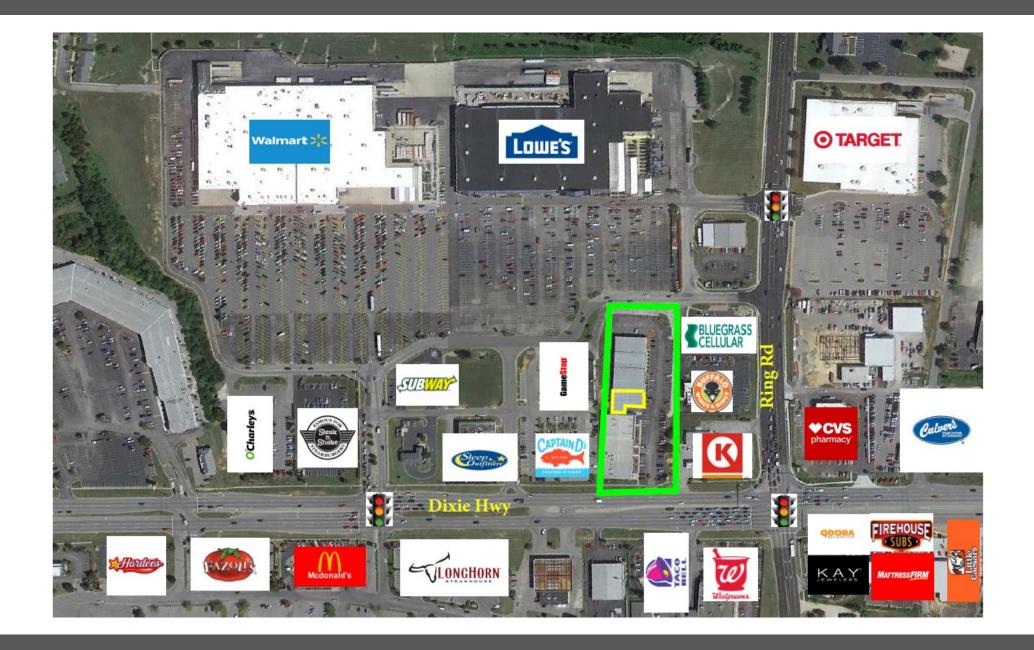

Available For Lease: Up to 4,000 SF of Prime Retail/Office Space

- Located within Towne Pointe Center in Elizabethtown KY.
- Premier Location
- Located off Intersection of Ring Rd & Dixie Hwy
- Available Signage offering ample visibility from both Ring Rd & Dixie Hwy
- Shadowed by Lowes. Walmart, Target, & Numerous other national Branded Retailers

## Towne Pointe Center (1609 Dixie Hwy)

• Suite Numbers: 109 & 110

• Restrooms: 3

Separately Metered

• Former Use: Office

• Base Lease Rate: \$13.00 PSF

• CAM: \$2.00 PSF

• Dixie Hwy (31W) ADT: 35,048

• Ring RD (Hwy 3005) ADT: 21,192

• Divisible Space