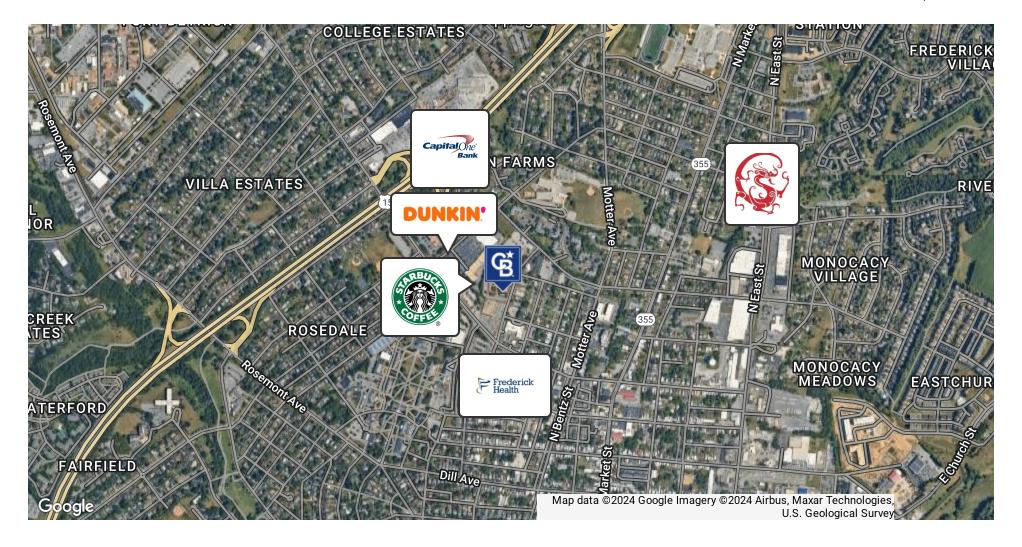

#### **LOCATION DESCRIPTION**

The property at 801 Toll House Avenue is located in Frederick, Maryland, within a market area of 80,000 people and a median income of \$90,000. It is minutes from Frederick Health Hospital, across from Frederick Health Urgent Care, and near College Park Plaza Shopping Center. This location provides easy access to important health services and retail options, making it suitable for healthcare businesses aiming to attract customers from these facilities.