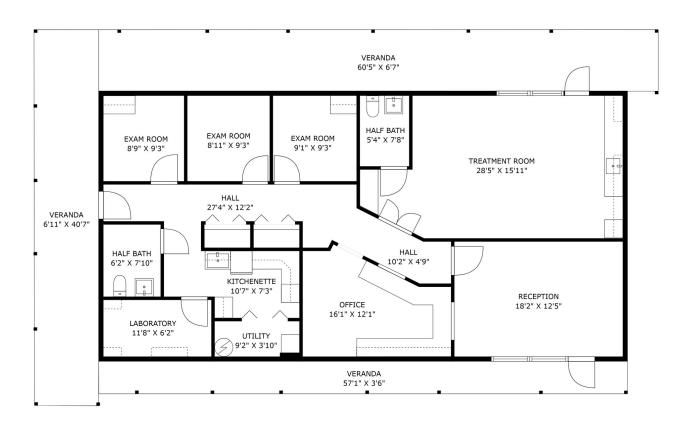

#### PROPERTY HIGHLIGHTS

- 3 Exam Rooms, 1 Laboratory, 1 large treatment room and reception
- Wheelchair access
- · Plenty of onsite parking
- Minutes away from Frederick Health Hospital
- Across Frederick Health Urgent Care and College Park

#### **OFFERING SUMMARY**

| Lease Rate:      | \$2,950.00 per month (MG) |
|------------------|---------------------------|
| Number of Units: | 1                         |
| Available SF:    | 1,582 SF                  |
| Zoning:          | Office Condominium        |
| APN:             | /02719/ 01242             |

#### PROPERTY HIGHLIGHTS

- 3 Exam Rooms, 1 Laboratory, 1 large treatment room and reception
- Wheelchair access
- Plenty of onsite parking
- Minutes away from Frederick Health Hospital
- Across Frederick Health Urgent Care and College Park
- Plaza Shopping Center