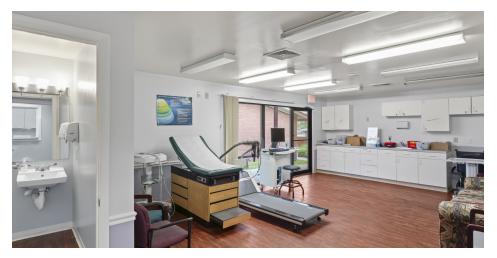

#### PROPERTY DESCRIPTION

Move-in Ready Medical Office with lots of natural light is available for lease. This spacious unit is surrounded by lots of windows allowing plenty of natural light in the office. It is conveniently accessible from the busy Toll House Avenue. Its large parking lot and wheelchair accessibility make this medical suit stand out among its peers.

#### PROPERTY HIGHLIGHTS

- 3 Exam Rooms, 1 Laboratory, 1 large treatment room and reception
- Wheelchair access
- · Plenty of onsite parking
- Minutes away from Frederick Health Hospital
- Across Frederick Health Urgent Care and College Park

#### PROPERTY HIGHLIGHTS

- 3 Exam Rooms, 1 Laboratory, 1 large treatment room and reception
- Wheelchair access
- Plenty of onsite parking
- Minutes away from Frederick Health Hospital
- Across Frederick Health Urgent Care and College Park
- Plaza Shopping Center