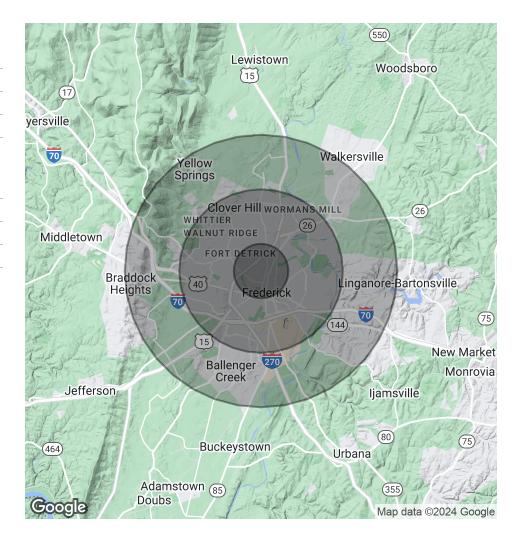

#### **LOCATION DESCRIPTION**

The property at 801 Toll House Avenue is located in Frederick, Maryland, within a market area of 80,000 people and a median income of \$90,000. It is minutes from Frederick Health Hospital, across from Frederick Health Urgent Care, and near College Park Plaza Shopping Center. This location provides easy access to important health services and retail options, making it suitable for healthcare businesses aiming to attract customers from these facilities.

## MOVE IN READY MEDICAL OFFICE FOR LEASE

801 Toll House Avenue Suite F1 Frederick, MD 21701

| POPULATION           | 1 MILE | 3 MILES | 5 MILES |
|----------------------|--------|---------|---------|
| Total Population     | 15,862 | 92,188  | 140,063 |
| Average Age          | 41     | 39      | 39      |
| Average Age (Male)   | 0      | 0       | 0       |
| Average Age (Female) | 0      | 0       | 0       |

| HOUSEHOLDS & INCOME | 1 MILE    | 3 MILES   | 5 MILES   |
|---------------------|-----------|-----------|-----------|
| Total Households    | 7,289     | 35,587    | 52,788    |
| # of Persons per HH | 2.2       | 2.6       | 2.7       |
| Average HH Income   | \$113,966 | \$117,160 | \$126,942 |
| Average House Value | \$447,654 | \$391,053 | \$422,842 |