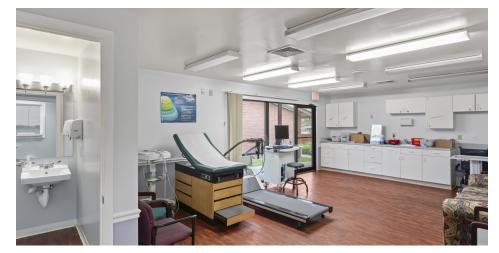

#### PROPERTY DESCRIPTION

Move-in Ready Medical Office with lots of natural light is available for lease. This spacious unit is surrounded by lots of windows allowing plenty of natural light in the office. It is conveniently accessible from the busy Toll House Avenue. Its large parking lot and wheelchair accessibility make this medical suit stand out among its peers.

#### PROPERTY HIGHLIGHTS

- 3 Exam Rooms, 1 Laboratory, 1 large treatment room and reception
- Wheelchair access
- · Plenty of onsite parking
- Minutes away from Frederick Health Hospital
- Across Frederick Health Urgent Care and College Park

#### PROPERTY HIGHLIGHTS

- 3 Exam Rooms, 1 Laboratory, 1 large treatment room and reception
- Wheelchair access
- Plenty of onsite parking
- Minutes away from Frederick Health Hospital
- Across Frederick Health Urgent Care and College Park
- Plaza Shopping Center