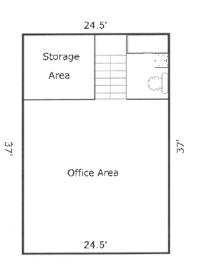

# 127 N SAN MATEO DRIVE

SAN MATEO



Freestanding Bldg for Lease



### **BUILDING HIGHLIGHTS**



3,151 SF DIV TO 2,244 SF



MONUMENT SIGNAGE



13 PARKING SPACES



MEDICAL,
DENTAL
AND HEALTH
SERVICES
PERMITTED



FANTASTIC LOCATION NR DT SAN MATEO









## **FLOOR PLAN**

2,244 SF



907 SF



#### THE LOCATION



#### FOR MORE INFORMATION, PLEASE CONTACT:

KAREN CHIN
Director
+1 650 402 2132
karen.chin@cushwake.com

1350 Old Bayshore Hwy. Burlingame, CA 94010 +1 650 347 3700



©2024 Cushman & Wakefield. All rights reserved. The information contained in this communication is strictly confidential. This information has been obtained from sources believed to be reliable but has not been verified. NO WARRANTY OR REPRESENTATION, EXPRESS OR IMPLIED, IS MADE AS TO THE CONDITION OF THE PROPERTY (OR PROPERTIES) REFERENCED HEREIN OR AS TO THE ACCURACY OR COMPLETENESS OF THE INFORMATION CONTAINED HEREIN, AND SAME IS SUBMITTED SUBJECT TO ERRORS, OMISSIONS, CHANGE OF PRICE, RENTAL OR OTHER CONDITIONS, WITHDRAWAL WITHOUT NOTICE, AND TO ANY SPECIAL LISTING CONDITIONS IMPOSED BY THE PROPERT