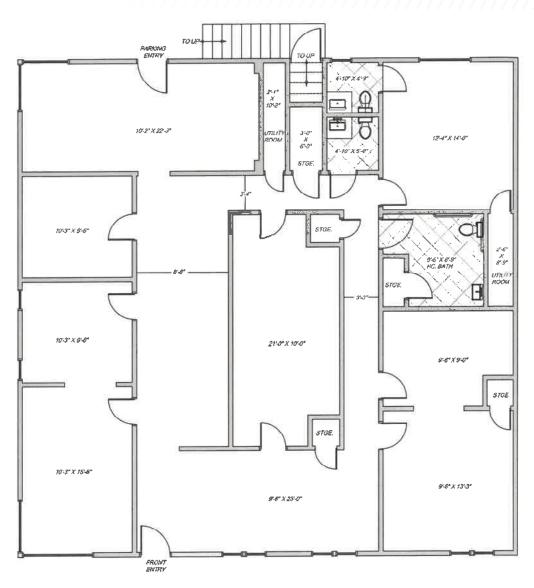

# 127 N SAN MATEO DRIVE

SAN MATEO



Freestanding Bldg for Lease



### **BUILDING HIGHLIGHTS**



3,151 SF DIV TO 2,244 SF



MONUMENT SIGNAGE



13 PARKING SPACES



MEDICAL,
DENTAL
AND HEALTH
SERVICES
PERMITTED



FANTASTIC LOCATION NR DT SAN MATEO









## **FLOOR PLAN**

2,244 SF



907 SF



#### THE LOCATION



#### FOR MORE INFORMATION, PLEASE CONTACT:

KAREN CHIN
Director
+1 650 402 2132
karen.chin@cushwake.com

1350 Old Bayshore Hwy. Burlingame, CA 94010 +1 650 347 3700



©2024 Cushman & Wakefield. All rights reserved. The information contained in this communication is strictly confidential. This information has been obtained from sources believed to be reliable but has not been verified. NO WARRANTY OR REPRESENTATION, EXPRESS OR IMPLIED, IS MADE AS TO THE CONDITION OF THE PROPERTY (OR PROPERTIES) REFERENCED HEREIN OR AS TO THE ACCURACY OR COMPLETENESS OF THE INFORMATION CONTAINED HEREIN, AND SAME IS SUBMITTED SUBJECT TO ERRORS, OMISSIONS, CHANGE OF PRICE, RENTAL OR OTHER CONDITIONS, WITHDRAWAL WITHOUT NOTICE, AND TO ANY SPECIAL LISTING CONDITIONS IMPOSED BY T