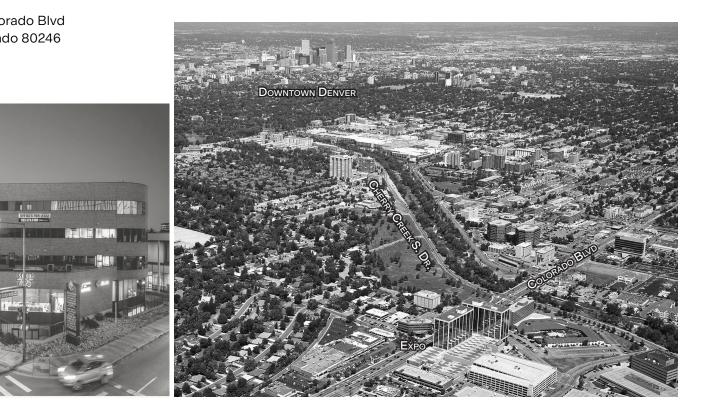

# Expo Colorado

695 South Colorado Blvd Denver, Colorado 80246

#### About

- Easy access to I-25 and Downtown Denver
- · Excellent views
- · Close proximity to hotels, restaurants and retail
- On-site storage
- Monument signage on Colorado Blvd
- · Covered and off-street parking
- Upscale Cherry Creek demographics
- · Skylights throughout the building