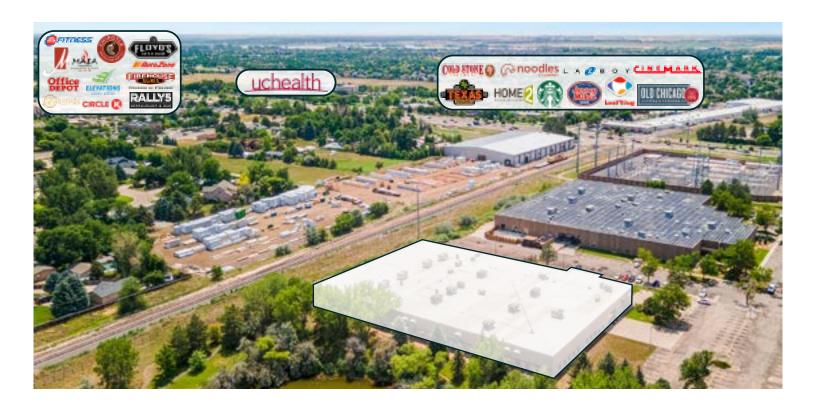

# 64,784 SF Bldg Along Harmony Corridor

## Freestanding Office/Flex Warehouse

Built in 1978, this single-story, 64,784 SF office/flex warehouse can be demised to 20,000 SF. It was most recently used as a call center but the open floor plan can be accommodated for multiple uses. The location also offers 269 parking spaces (a 4.26/1,000 ratio) on site.