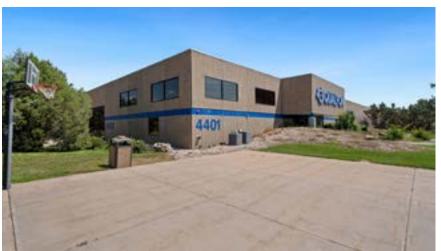

# 4401 Innovation Drive

Freestanding Office/Flex Warehouse

4401 Innovation Drive Fort Collins, Colorado 80525

# 64,784 SF Bldg Along Harmony Corridor

## Freestanding Office/Flex Warehouse

Built in 1978, this single-story, 64,784 SF office/flex warehouse can be demised to 20,000 SF. It was most recently used as a call center but the open floor plan can be accommodated for multiple uses. The location also offers 269 parking spaces (a 4.26/1,000 ratio) on site.