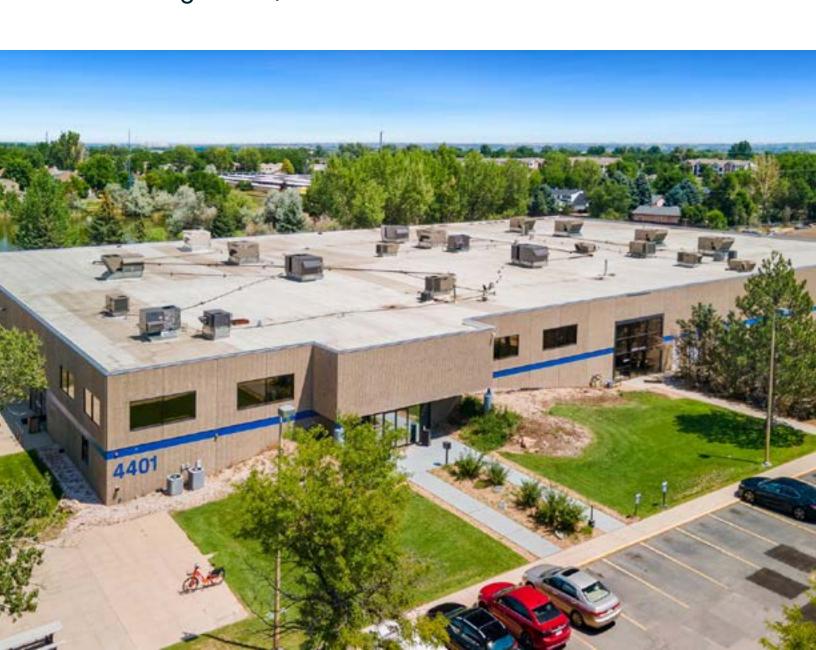

# 4401 Innovation Drive

Freestanding Office/Flex Warehouse

4401 Innovation Drive Fort Collins, Colorado 80525

# 64,784 SF Bldg Along Harmony Corridor

## Freestanding Office/Flex Warehouse

Built in 1978, this single-story, 64,784 SF office/flex warehouse can be demised to 20,000 SF. It was most recently used as a call center but the open floor plan can be accommodated for multiple uses. The location also offers 269 parking spaces (a 4.26/1,000 ratio) on site.