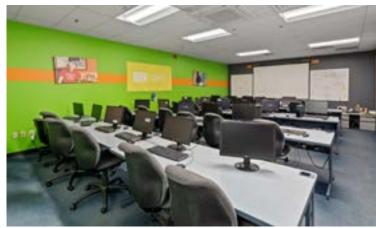

## Freestanding Office/Flex Warehouse

Built in 1978, this single-story, 64,784 SF office/flex warehouse can be demised to 20,000 SF. It was most recently used as a call center but the open floor plan can be accommodated for multiple uses. The location also offers 269 parking spaces (a 4.26/1,000 ratio) on site.

\*Previous Call Center Layout; Building is Now Without FF&E