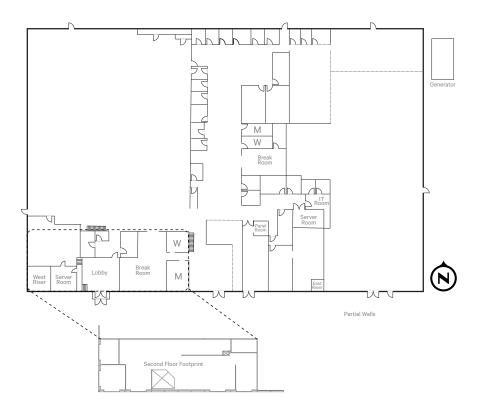

## Freestanding Office/Flex Warehouse

Built in 1978, this single-story, 64,784 SF office/flex warehouse can be demised to 20,000 SF. It was most recently used as a call center but the open floor plan can be accommodated for multiple uses. The location also offers 269 parking spaces (a 4.26/1,000 ratio) on site.

#### **Building Features**

- + Locker Rooms
- + Fully Sprinkled
- + Backup Generator
- + Two Overhead Doors
- + Full New HVAC in Building and New Roof
- + Motion Sensing Lights Throughout

- +20 Foot Ceiling
- + On Path to Power Trail
- +1 Inch Commercial Water Tap
- + Substantial Power with 500 KVA Transformer
- + Zoned Harmony Corridor
  - Multiple Uses Found Here

\*Previous Call Center Layout; Building is Now Without FF&E