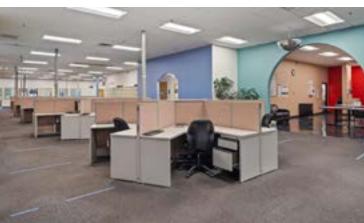

## Freestanding Office/Flex Warehouse

Built in 1978, this single-story, 64,784 SF office/flex warehouse can be demised to 20,000 SF. It was most recently used as a call center but the open floor plan can be accommodated for multiple uses. The location also offers 269 parking spaces (a 4.26/1,000 ratio) on site.

\*Previous Call Center Layout; Building is Now Without FF&E