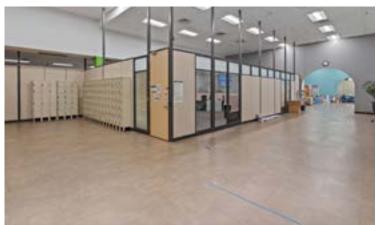

#### **Building Features**

- + Locker Rooms
- + Fully Sprinkled
- + Backup Generator
- + Two Overhead Doors
- + Full New HVAC in Building and New Roof
- + Motion Sensing Lights Throughout

- +20 Foot Ceiling
- + On Path to Power Trail
- +1 Inch Commercial Water Tap
- + Substantial Power with 500 KVA Transformer
- + Zoned Harmony Corridor
  - Multiple Uses Found Here