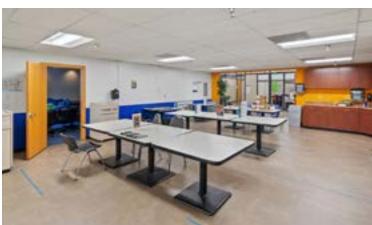

## Freestanding Office/Flex Warehouse

Built in 1978, this single-story, 64,784 SF office/flex warehouse can be demised to 20,000 SF. It was most recently used as a call center but the open floor plan can be accommodated for multiple uses. The location also offers 269 parking spaces (a 4.26/1,000 ratio) on site.

\*Previous Call Center Layout; Building is Now Without FF&E