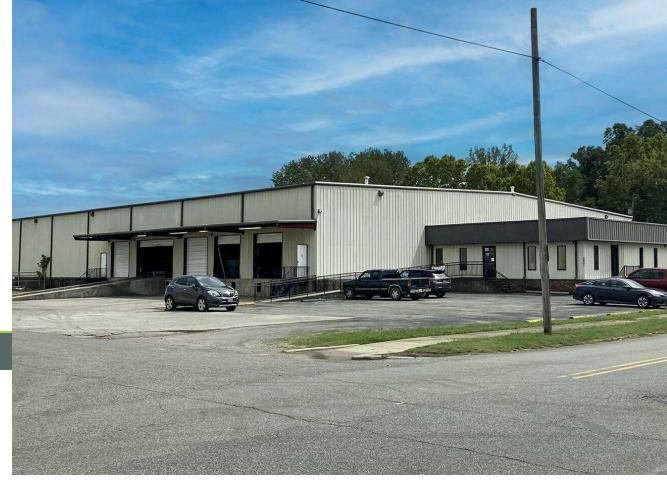

## Freestanding Office/Warehouse FOR LEASE

2401 24th Street North Birmingham, AL 35234

BUILDING SIZE33,000 SFSITE SIZE1.84 Acres

#### **PROPERTY HIGHLIGHTS**

- Freestanding industrial facility in Birmingham's Central submarket.
- + 3,150 SF Office space
- 17.5' Clear eaves and 20' clear center
- Site is fully fenced with rear yard area
- (6) Dock-high doors and (1) drive-in door with loading ramp
- Zoned M-2, City of Birmingham
- (1) Block from Finley Blvd. & US Hwy. 31