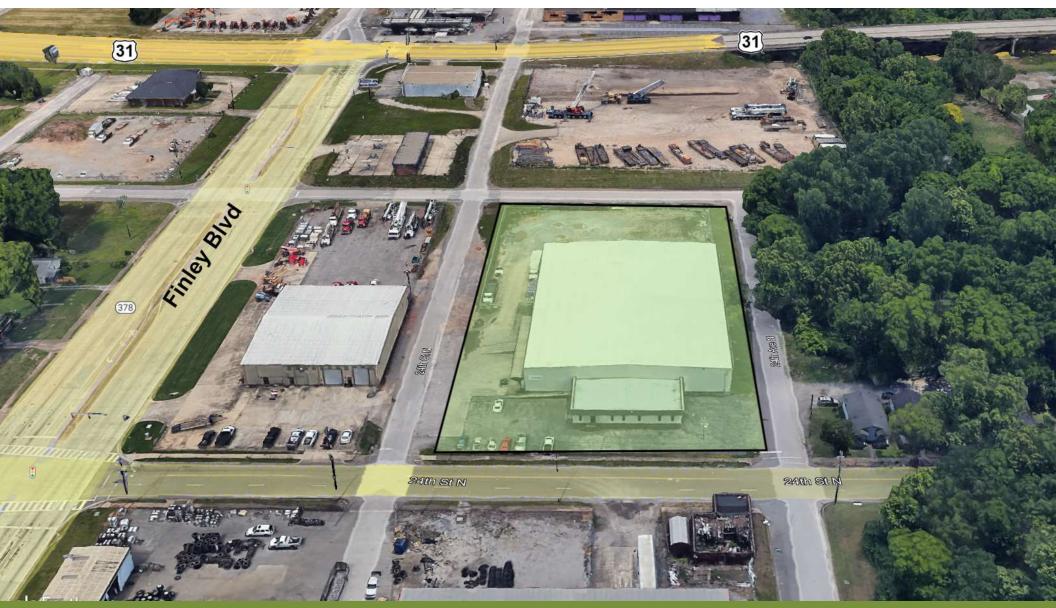

## Freestanding Office/Warehouse FOR LEASE

2401 24th Street North Birmingham, AL 35234

BUILDING SIZE33,000 SFSITE SIZE1.84 Acres

#### **PROPERTY HIGHLIGHTS**

- Freestanding industrial facility in Birmingham's Central submarket.
- + 3,150 SF Office space
- 17.5' Clear eaves and 20' clear center
- Site is fully fenced with rear yard area
- (6) Dock-high doors and (1) drive-in door with loading ramp
- Zoned M-2, City of Birmingham
- (1) Block from Finley Blvd. & US Hwy. 31