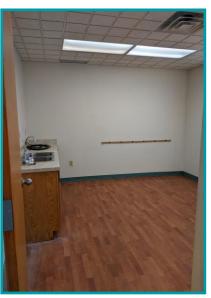

## PROPERTY HIGHLIGHTS

- 5,640 SF Building Gross Floor Area with outdoor fenced-in bonus area with pond!
- Showroom and Warehouse space with a large 12x8 overhead door and 18' ceilings in the warehouse
- Former Flooring Company
- Located in the Centerville market right off SR 48-Main Street behind Arby's
- •24,802 cars per day of Main Street
- Great location with easy access
- •For Lease \$10.00 PSF + \$2.13 NN