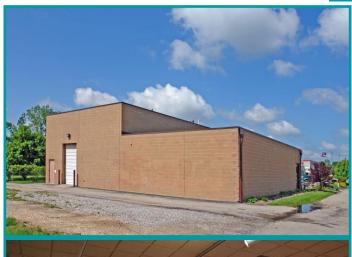

## PROPERTY HIGHLIGHTS

- 5,640 SF Building Gross Floor Area with outdoor fenced-in bonus area with pond!
- Showroom and Warehouse space with a large 12x8 overhead door and 18' ceilings in the warehouse
- Former Flooring Company
- Located in the Centerville market right off SR 48-Main Street behind Arby's
- •24,802 cars per day of Main Street
- Great location with easy access
- •For Lease \$10.00 PSF + \$2.13 NN