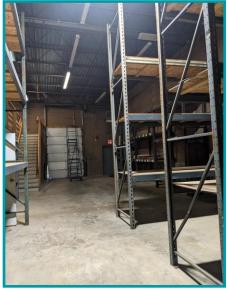

## PROPERTY HIGHLIGHTS

- 5,640 SF Building Gross Floor Area with outdoor fenced-in bonus area with pond!
- Showroom and Warehouse space with a large 12x8 overhead door and 18' ceilings in the warehouse
- Former Flooring Company
- Located in the Centerville market right off SR 48-Main Street behind Arby's
- •24,802 cars per day of Main Street
- Great location with easy access
- •For Lease \$10.00 PSF + \$2.13 NN