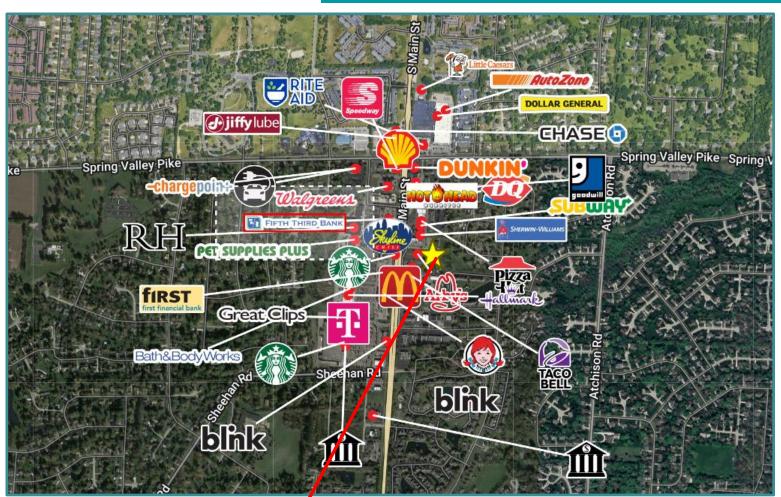

## PROPERTY HIGHLIGHTS

- 5,640 SF Building Gross Floor Area with outdoor fenced-in bonus area with pond!
- Showroom and Warehouse space with a large 12x8 overhead door and 18' ceilings in the warehouse
- Former Flooring Company
- Located in the Centerville market right off SR 48-Main Street behind Arby's
- •24,802 cars per day of Main Street
- Great location with easy access
- •For Lease \$10.00 PSF + \$2.13 NN

## INDUSTRIAL FLEX SPACE For Lease 50 Skeeter Lane Centerville, OH 45458

| DEMOGRAPHICS       | 1 Mile    | 3 Miles   | 5 Miles   |
|--------------------|-----------|-----------|-----------|
| Population         | 8,246     | 56,464    | 133,076   |
| Average HH Income  | \$148,794 | \$166,629 | \$155,808 |
| Daytime Population | 3,008     | 31,278    | 71,269    |