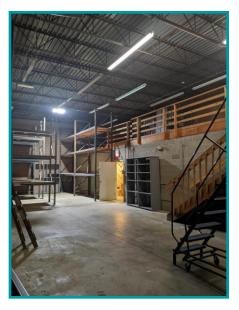

## PROPERTY HIGHLIGHTS

- 5,640 SF Building Gross Floor Area with outdoor fenced-in bonus area with pond!
- Showroom and Warehouse space with a large 12x8 overhead door and 18' ceilings in the warehouse
- Former Flooring Company
- Located in the Centerville market right off SR 48-Main Street behind Arby's
- •24,802 cars per day of Main Street
- Great location with easy access
- •For Lease \$10.00 PSF + \$2.13 NN