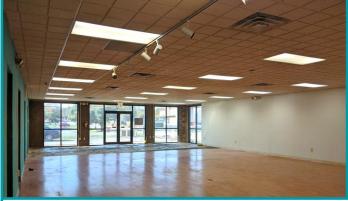

## PROPERTY HIGHLIGHTS

- 5,640 SF Building Gross Floor Area with outdoor fenced-in bonus area with pond!
- Showroom and Warehouse space with a large 12x8 overhead door and 18' ceilings in the warehouse
- Former Flooring Company
- Located in the Centerville market right off SR 48-Main Street behind Arby's
- •24,802 cars per day of Main Street
- Great location with easy access
- •For Lease \$10.00 PSF + \$2.13 NN