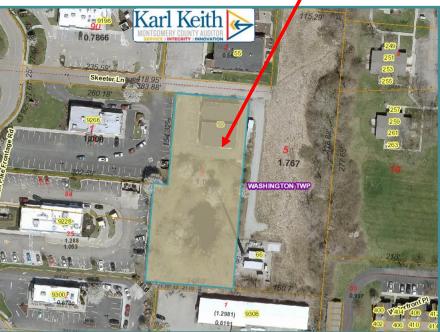

## PROPERTY HIGHLIGHTS

- 5,640 SF Building Gross Floor Area with outdoor fenced-in bonus area with pond!
- Showroom and Warehouse space with a large 12x8 overhead door and 18' ceilings in the warehouse
- Former Flooring Company
- Located in the Centerville market right off SR 48-Main Street behind Arby's
- •24,802 cars per day of Main Street
- Great location with easy access
- •For Lease \$10.00 PSF + \$2.13 NN

## INDUSTRIAL FLEX SPACE For Lease 50 Skeeter Lane Centerville, OH 45458

| DEMOGRAPHICS       | 1 Mile    | 3 Miles   | 5 Miles   |
|--------------------|-----------|-----------|-----------|
| Population         | 8,246     | 56,464    | 133,076   |
| Average HH Income  | \$148,794 | \$166,629 | \$155,808 |
| Daytime Population | 3,008     | 31,278    | 71,269    |