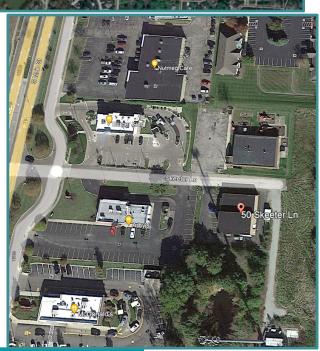

## INDUSTRIAL FLEX SPACE For Lease 50 Skeeter Lane Centerville, OH 45458

| DEMOGRAPHICS       | 1 Mile    | 3 Miles   | 5 Miles   |
|--------------------|-----------|-----------|-----------|
| Population         | 8,246     | 56,464    | 133,076   |
| Average HH Income  | \$148,794 | \$166,629 | \$155,808 |
| Daytime Population | 3,008     | 31,278    | 71,269    |

## PROPERTY HIGHLIGHTS

- 5,640 SF Building Gross Floor Area with outdoor fenced-in bonus area with pond!
- Showroom and Warehouse space with a large 12x8 overhead door and 18' ceilings in the warehouse
- Former Flooring Company
- Located in the Centerville market right off SR 48-Main Street behind Arby's
- •24,802 cars per day of Main Street
- Great location with easy access
- •For Lease \$10.00 PSF + \$2.13 NN