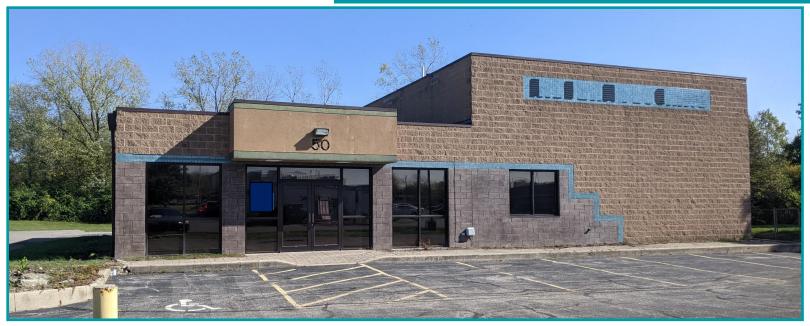

## PROPERTY HIGHLIGHTS

- 5,640 SF Building Gross Floor Area with outdoor fenced-in bonus area with pond!
- Showroom and Warehouse space with a large 12x8 overhead door and 18' ceilings in the warehouse
- Former Flooring Company
- Located in the Centerville market right off SR 48-Main Street behind Arby's
- •24,802 cars per day of Main Street
- Great location with easy access
- •For Lease \$10.00 PSF + \$2.13 NN

## INDUSTRIAL FLEX SPACE For Lease 50 Skeeter Lane Centerville, OH 45458

| DEMOGRAPHICS       | 1 Mile    | 3 Miles   | 5 Miles   |
|--------------------|-----------|-----------|-----------|
| Population         | 8,246     | 56,464    | 133,076   |
| Average HH Income  | \$148,794 | \$166,629 | \$155,808 |
| Daytime Population | 3,008     | 31,278    | 71,269    |