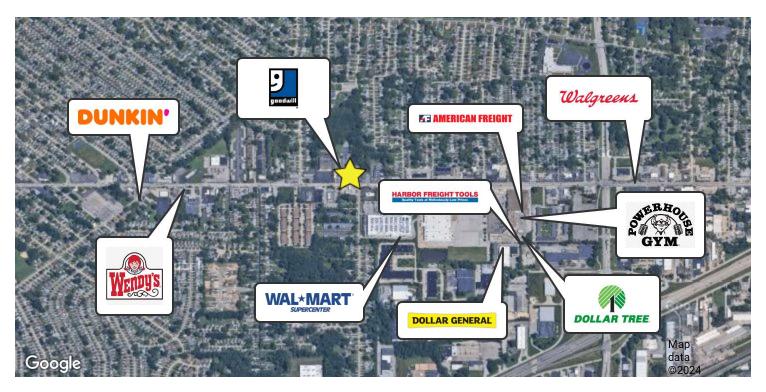

### **PROPERTY HIGHLIGHTS**

- Free-standing building
- Located at signalized intersection
- Superb signage and access
- Amply Parking