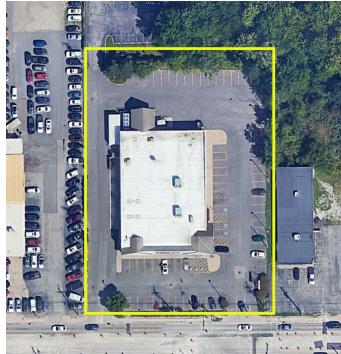

#### **PROPERTY DESCRIPTION**

13,500 SF free-standing retail building available

### **PROPERTY HIGHLIGHTS**

- Free-standing building
- Located at signalized intersection
- Superb signage and access
- Amply Parking

#### **OFFERING SUMMARY**

| Available Size: | 13,500 SF        |
|-----------------|------------------|
| Lot Size:       | 1.35 Acres       |
| Lease Rate:     | Call for Pricing |
| Tax Rate:       | \$2.05 / SF      |