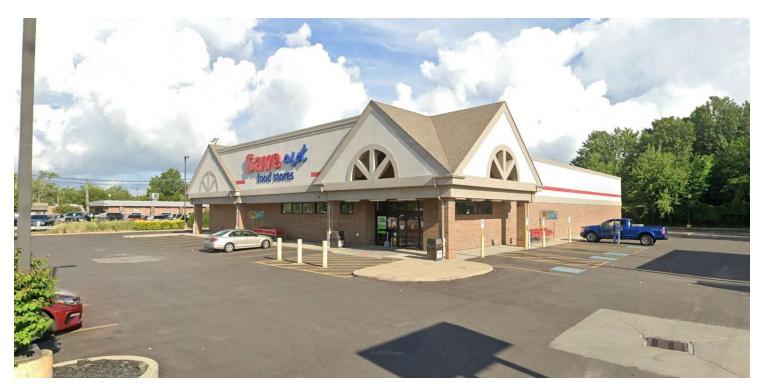

#### **PROPERTY DESCRIPTION**

13,500 SF free-standing retail building available

### **PROPERTY HIGHLIGHTS**

- Free-standing building
- Located at signalized intersection
- Superb signage and access
- Amply Parking

#### **OFFERING SUMMARY**

| Available Size: | 13,500 SF        |
|-----------------|------------------|
| Lot Size:       | 1.35 Acres       |
| Lease Rate:     | Call for Pricing |
| Tax Rate:       | \$2.05 / SF      |