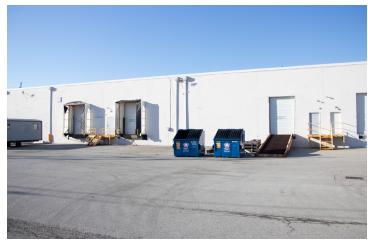

#### **Property Features**

- 14,400 SF Office/Warehouse Space
- 1,200 SF of New Office Space
- 2 Docks
- 1 Ramped Drive-In
- 18' Clear Height
- 40' x 40' Column Spacing
- Wet Sprinkler System
- Abundant Parking
- Convenient Access to I-71, I-270 & US-23 Within 2 Miles
- Sublease Expiration: May 31, 2027

### For Sublease Suite J/K/L Interior Photos