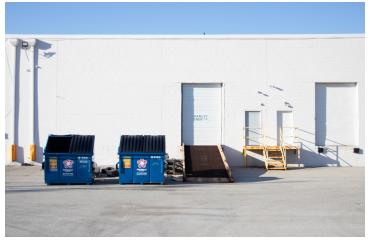

nt Access to I-71, I-270 & US-23 Within 2 Miles
- Sublease Expiration: May 31, 2027

Lease Rate: \$6.50 SF/Yr (NNN)

OPEX: \$4.50 SF/Yr



For more information:

#### Matthew Osowski, SIOR

614 629 5229 • mosowski@ohioequities.com

#### Blake DeCrane

614 629 5269 • bdecrane@ohioequities.com

#### Curt Berlin, SIOR

614 629 5221 • cberlin@ohioequities.com



NAI Ohio Equities | 605 S Front Street Suite 200, Columbus, OH 43215 | +1 614 224 2400



### For Sublease Suite J/K/L Available Space



SUITE SPACE USE TOTAL SIZE (SF) OFFICE SIZE (SF) LEASE RATE LEASE TYPE OPEX AVAILABILITY

J/K/L Office/Warehouse 14,400 1,200 \$6.50 SF/YR NNN \$4.50 SF/Yr 60 Days





#### For Sublease

Suite J/K/L Renovated Office Floor Plan







# For Sublease Huntley Business Park I Exterior Photos

















### For Sublease Suite J/K/L Interior Photos















# For Sublease Huntley Business Park I Location Maps









# For Sublease Huntley Business Park I Regional Map