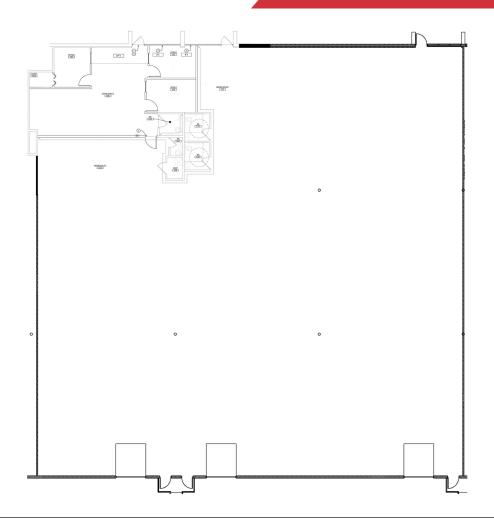

ite



## **Huntley Business Park I**

6999 Huntley Rd, Worthington, Ohio 43229

#### **Property Features**

- 14,400 SF Office/Warehouse Space
- 1,200 SF of New Office Space
- 2 Docks
- 1 Ramped Drive-In
- 18' Clear Height
- 40' x 40' Column Spacing
- Wet Sprinkler System
- Abundant Parking
- Convenient Access to I-71, I-270 & US-23 Within 2 Miles
- Sublease Expiration: May 31, 2027

Lease Rate: \$6.50 SF/Yr (NNN)

OPEX: \$4.50 SF/Yr



For more information:

#### Matthew Osowski, SIOR

614 629 5229 • mosowski@ohioequities.com

#### Blake DeCrane

614 629 5269 • bdecrane@ohioequities.com

#### Curt Berlin, SIOR

614 629 5221 • cberlin@ohioequities.com



NAI Ohio Equities | 605 S Front Street Suite 200, Columbus, OH 43215 | +1 614 224 2400



### For Sublease Suite J/K/L Available Space



SUITE SPACE USE TOTAL SIZE (SF) OFFICE SIZE (SF) LEASE RATE LEASE TYPE OPEX AVAILABILITY

J/K/L Office/Warehouse 14,400 1,200 \$6.50 SF/YR NNN \$4.50 SF/Yr 60 Days





#### For Sublease

Suite J/K/L Renovated Office Floor Plan







# For Sublease Huntley Business Park I Exterior Photos

















### For Sublease Suite J/K/L Interior Photos















# For Sublease Huntley Business Park I Location Maps









# For Sublease Huntley Business Park I Regional Map