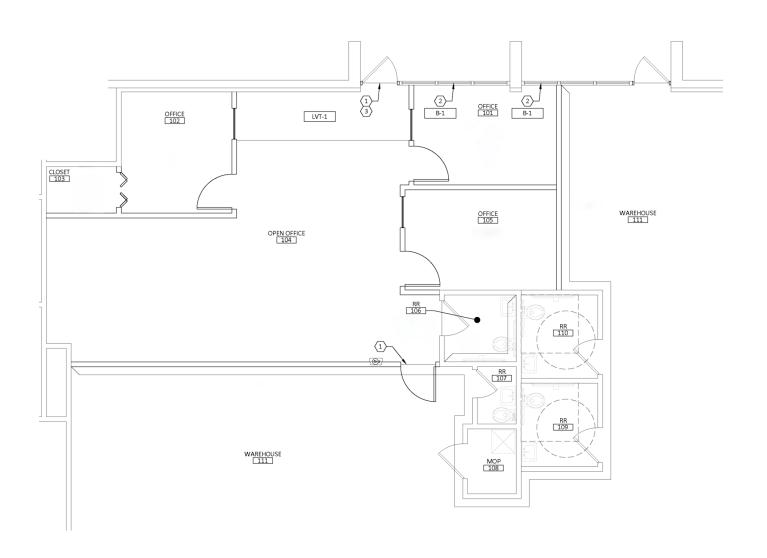

40' Column Spacing
- Wet Sprinkler System
- Abundant Parking
- Convenient Access to I-71, I-270 & US-23 Within 2 Miles
- Sublease Expiration: May 31, 2027

Lease Rate: \$6.50 SF/Yr (NNN)

OPEX: \$4.50 SF/Yr



For more information:

#### Matthew Osowski, SIOR

614 629 5229 • mosowski@ohioequities.com

#### Blake DeCrane

614 629 5269 • bdecrane@ohioequities.com

#### Curt Berlin, SIOR

614 629 5221 • cberlin@ohioequities.com



NAI Ohio Equities | 605 S Front Street Suite 200, Columbus, OH 43215 | +1 614 224 2400



### For Sublease Suite J/K/L Available Space



SUITE SPACE USE TOTAL SIZE (SF) OFFICE SIZE (SF) LEASE RATE LEASE TYPE OPEX AVAILABILITY

J/K/L Office/Warehouse 14,400 1,200 \$6.50 SF/YR NNN \$4.50 SF/Yr 60 Days





#### For Sublease

Suite J/K/L Renovated Office Floor Plan







# For Sublease Huntley Business Park I Exterior Photos

















### For Sublease Suite J/K/L Interior Photos















# For Sublease Huntley Business Park I Location Maps









# For Sublease Huntley Business Park I Regional Map