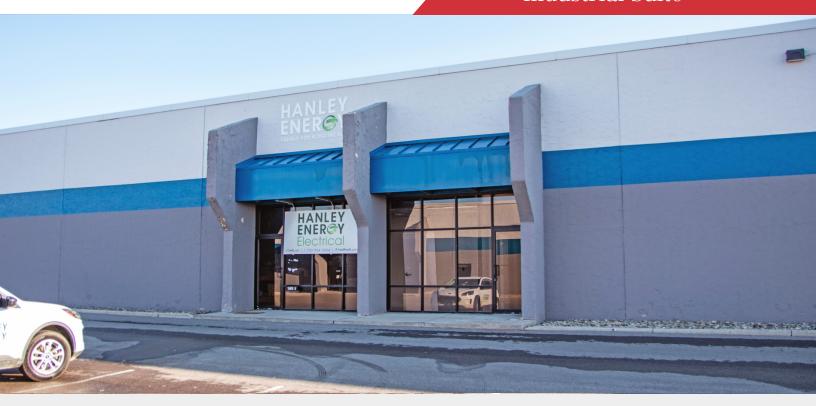

### For Sublease 14,400 SF Industrial Suite



## **Huntley Business Park I**

6999 Huntley Rd, Worthington, Ohio 43229

#### **Property Features**

- 14,400 SF Office/Warehouse Space
- 1,200 SF of New Office Space
- 2 Docks
- 1 Ramped Drive-In
- 18' Clear Height
- 40' x 40' Column Spacing
- Wet Sprinkler System
- Abundant Parking
- Convenient Access to I-71, I-270 & US-23 Within 2 Miles
- Sublease Expiration: May 31, 2027

Lease Rate: \$6.50 SF/Yr (NNN)

OPEX: \$4.50 SF/Yr



For more information:

#### Matthew Osowski, SIOR

614 629 5229 • mosowski@ohioequities.com

#### Blake DeCrane

614 629 5269 • bdecrane@ohioequities.com

#### Curt Berlin, SIOR

614 629 5221 • cberlin@ohioequities.com



NAI Ohio Equities | 605 S Front Street Suite 200, Columbus, OH 43215 | +1 614 224 2400



### For Sublease Suite J/K/L Available Space



SUI