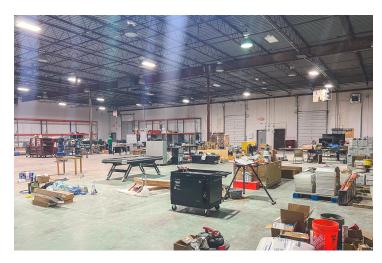

xpiration: May 31, 2027

Lease Rate: \$6.50 SF/Yr (NNN)

OPEX: \$4.50 SF/Yr



For more information:

#### Matthew Osowski, SIOR

614 629 5229 • mosowski@ohioequities.com

#### Blake DeCrane

614 629 5269 • bdecrane@ohioequities.com

#### Curt Berlin, SIOR

614 629 5221 • cberlin@ohioequities.com



NAI Ohio Equities | 605 S Front Street Suite 200, Columbus, OH 43215 | +1 614 224 2400



### For Sublease Suite J/K/L Available Space



SUITE SPACE USE TOTAL SIZE (SF) OFFICE SIZE (SF) LEASE RATE LEASE TYPE OPEX AVAILABILITY

J/K/L Office/Warehouse 14,400 1,200 \$6.50 SF/YR NNN \$4.50 SF/Yr 60 Days





#### For Sublease

Suite J/K/L Renovated Office Floor Plan







# For Sublease Huntley Business Park I Exterior Photos

















### For Sublease Suite J/K/L Interior Photos















# For Sublease Huntley Business Park I Location Maps









# For Sublease Huntley Business Park I Regional Map