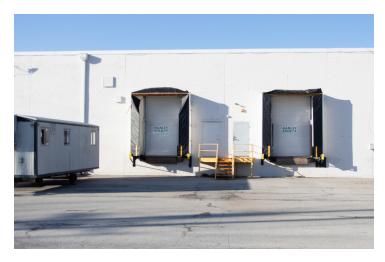

ient Access to I-71, I-270 & US-23 Within 2 Miles
- Sublease Expiration: May 31, 2027

Lease Rate: \$6.50 SF/Yr (NNN)

OPEX: \$4.50 SF/Yr



For more information:

#### Matthew Osowski, SIOR

614 629 5229 • mosowski@ohioequities.com

#### Blake DeCrane

614 629 5269 • bdecrane@ohioequities.com

#### Curt Berlin, SIOR

614 629 5221 • cberlin@ohioequities.com



NAI Ohio Equities | 605 S Front Street Suite 200, Columbus, OH 43215 | +1 614 224 2400



### For Sublease Suite J/K/L Available Space



SUITE SPACE USE TOTAL SIZE (SF) OFFICE SIZE (SF) LEASE RATE LEASE TYPE OPEX AVAILABILITY

J/K/L Office/Warehouse 14,400 1,200 \$6.50 SF/YR NNN \$4.50 SF/Yr 60 Days





#### For Sublease

Suite J/K/L Renovated Office Floor Plan







# For Sublease Huntley Business Park I Exterior Photos

















### For Sublease Suite J/K/L Interior Photos















# For Sublease Huntley Business Park I Location Maps









# For Sublease Huntley Business Park I Regional Map