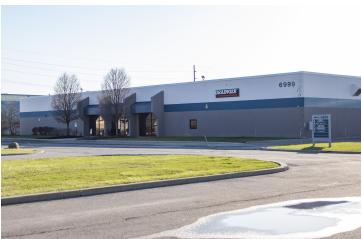

Convenient Access to I-71, I-270 & US-23 Within 2 Miles
- Sublease Expiration: May 31, 2027

Lease Rate: \$6.50 SF/Yr (NNN)

OPEX: \$4.50 SF/Yr



For more information:

#### Matthew Osowski, SIOR

614 629 5229 • mosowski@ohioequities.com

#### Blake DeCrane

614 629 5269 • bdecrane@ohioequities.com

#### Curt Berlin, SIOR

614 629 5221 • cberlin@ohioequities.com



NAI Ohio Equities | 605 S Front Street Suite 200, Columbus, OH 43215 | +1 614 224 2400



### For Sublease Suite J/K/L Available Space



SUITE SPACE USE TOTAL SIZE (SF) OFFICE SIZE (SF) LEASE RATE LEASE TYPE OPEX AVAILABILITY

J/K/L Office/Warehouse 14,400 1,200 \$6.50 SF/YR NNN \$4.50 SF/Yr 60 Days





#### For Sublease

Suite J/K/L Renovated Office Floor Plan







# For Sublease Huntley Business Park I Exterior Photos

















### For Sublease Suite J/K/L Interior Photos















# For Sublease Huntley Business Park I Location Maps









# For Sublease Huntley Business Park I Regional Map