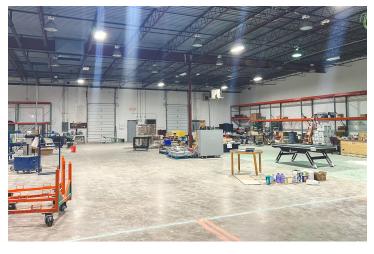

iration: May 31, 2027

Lease Rate: \$6.50 SF/Yr (NNN)

OPEX: \$4.50 SF/Yr



For more information:

#### Matthew Osowski, SIOR

614 629 5229 • mosowski@ohioequities.com

#### Blake DeCrane

614 629 5269 • bdecrane@ohioequities.com

#### Curt Berlin, SIOR

614 629 5221 • cberlin@ohioequities.com



NAI Ohio Equities | 605 S Front Street Suite 200, Columbus, OH 43215 | +1 614 224 2400



### For Sublease Suite J/K/L Available Space



SUITE SPACE USE TOTAL SIZE (SF) OFFICE SIZE (SF) LEASE RATE LEASE TYPE OPEX AVAILABILITY

J/K/L Office/Warehouse 14,400 1,200 \$6.50 SF/YR NNN \$4.50 SF/Yr 60 Days





#### For Sublease

Suite J/K/L Renovated Office Floor Plan







# For Sublease Huntley Business Park I Exterior Photos

















### For Sublease Suite J/K/L Interior Photos















# For Sublease Huntley Business Park I Location Maps









# For Sublease Huntley Business Park I Regional Map