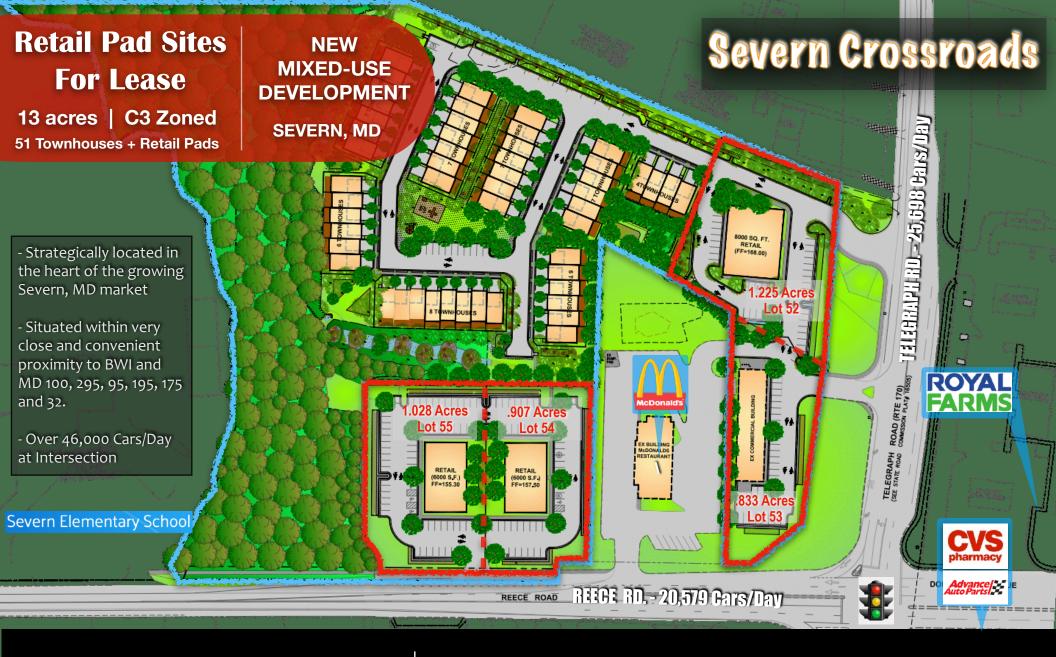

# Severn Crossroads

810 Reece Rd, Severn, MD 21144

Building Type: General Retail
Secondary: Fast Food
GLA: 2,376 SF

Total Available: 0 SF
% Leased: 100%
Rent/SF/Yr: -

Year Built: 1990

Image Coming Soon

#### **Severn Crossroads**

810 Reece Rd, Severn, MD 21144

Building Type: General Retail

Secondary: Fast Food

GLA: 2,376 SF

Year Built: 1990

Total Available: **0 SF** % Leased: **100%** 

Rent/SF/Yr: -