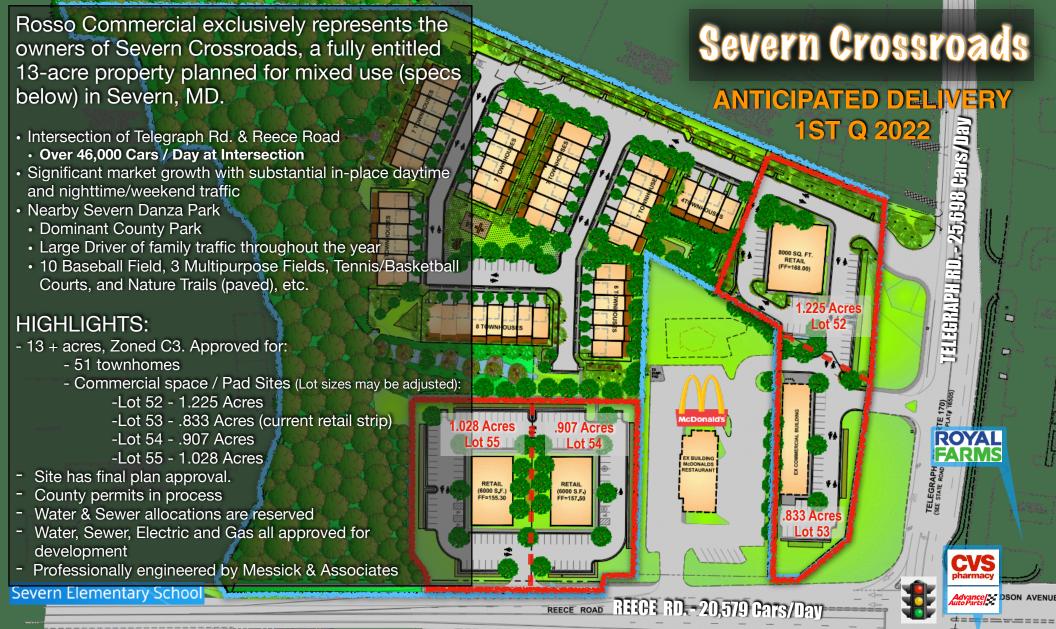

# Severn Crossroads

810 Reece Rd, Severn, MD 21144

Building Type: General Retail
Secondary: Fast Food
GLA: 2,376 SF

Total Available: 0 SF
% Leased: 100%
Rent/SF/Yr: -

Year Built: 1990

Image Coming Soon

#### **Severn Crossroads**

810 Reece Rd, Severn, MD 21144

Building Type: General Retail

Secondary: Fast Food

GLA: 2,376 SF

Year Built: 1990

Total Available: **0 SF** % Leased: **100%** 

Rent/SF/Yr: -