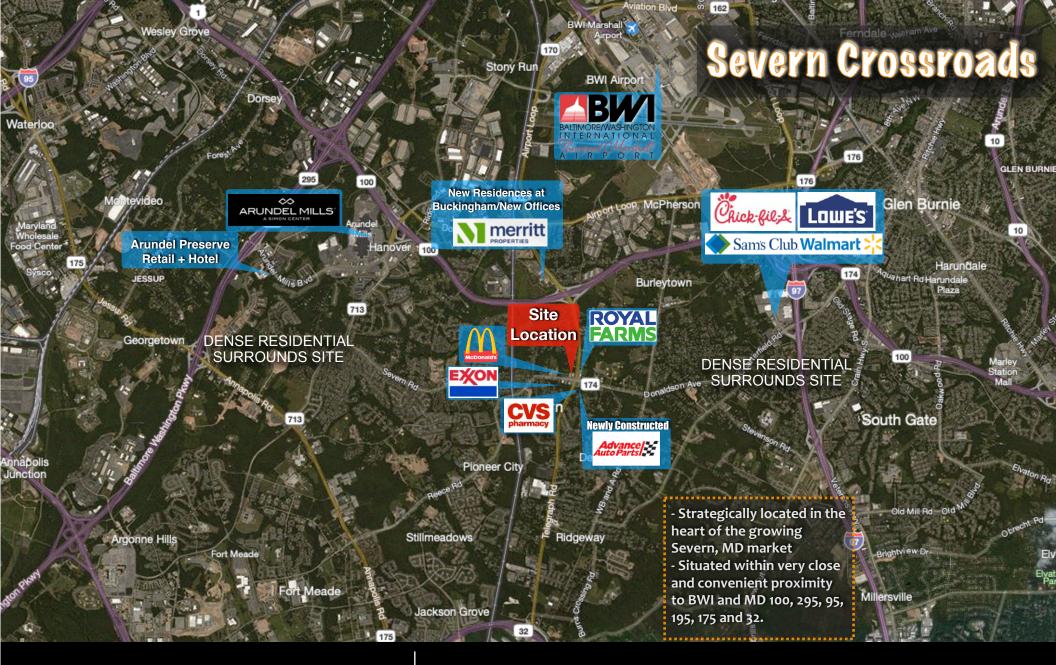

# Severn Crossroads

810 Reece Rd, Severn, MD 21144

Building Type: General Retail
Secondary: Fast Food
GLA: 2,376 SF

Total Available: 0 SF
% Leased: 100%
Rent/SF/Yr: -

Year Built: 1990

Image Coming Soon

#### **Severn Crossroads**

810 Reece Rd, Severn, MD 21144

Building Type: General Retail

Secondary: Fast Food

GLA: 2,376 SF

Year Built: 1990

Total Available: **0 SF** % Leased: **100%** 

Rent/SF/Yr: -