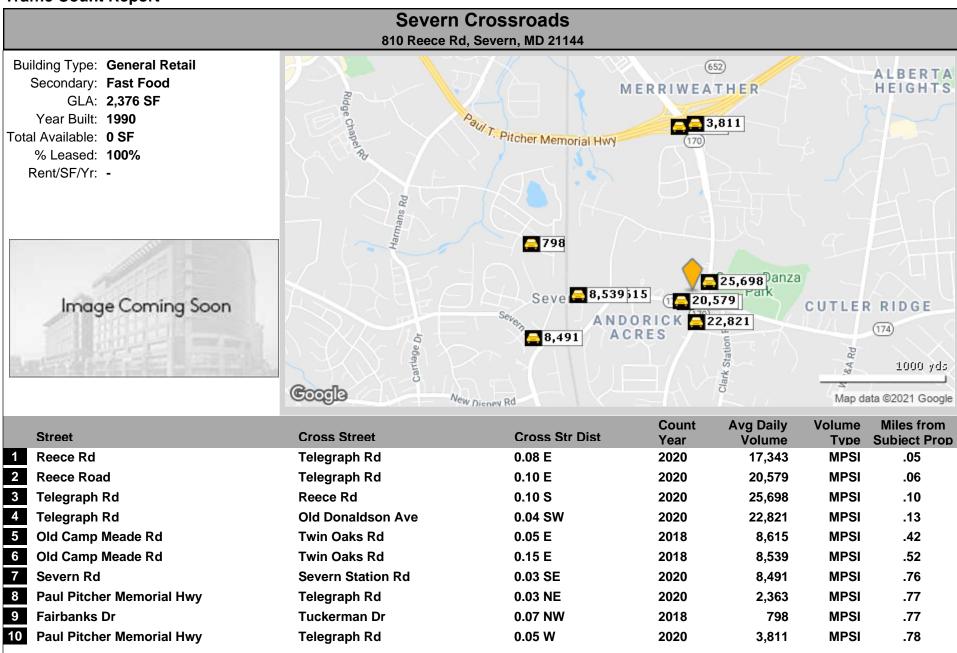

14.22% | 8,914     | 14.33% | 34,296    | 13.97% |
| Income: \$100,000 - \$125,000      | •         | 13.65% | •         | 12.76% | 28,821    | 11.74% |
| Income: \$125,000 - \$150,000      | 2,243     | 9.37%  | 5,696     | 9.16%  | 21,646    | 8.82%  |
| Income: \$150,000 - \$200,000      | 3,027     | 12.64% | 7,295     | 11.73% | 27,975    | 11.40% |
| Income: \$200,000+                 | 3,027     | 12.64% | 6,941     | 11.16% | 30,111    | 12.27% |
| 2020 Avg Household Income          | \$117,916 |        | \$111,943 |        | \$112,642 |        |
| 2020 Med Household Income          | \$96,990  |        | \$90,920  |        | \$89,660  |        |
|                                    |           |        |           |        |           |        |



#### **Traffic Count Report**





#### **Consumer Spending Report**

#### **Severn Crossroads**

810 Reece Rd, Severn, MD 21144

Building Type: General Retail

Secondary: Fast Food

GLA: 2,376 SF

Year Built: 1990

Total Available: **0 SF** % Leased: **100%** 

Rent/SF/Yr: -

Image Coming Soon

Prepared for: Severn Crossroads

| 1 Toparou Torr                    |           |             |             |
|-----------------------------------|-----------|-------------|-------------|
| 020 Annual Spending (\$000s)      | 3 Mile    | 5 Mile      | 10 Mile     |
| Total Specified Consumer Spending | \$730,439 | \$1,849,384 | \$7,270,701 |
|                                   |           |             |             |
| Total Apparel                     | \$44,287  | \$111,861   | \$435,541   |
| Women's Apparel