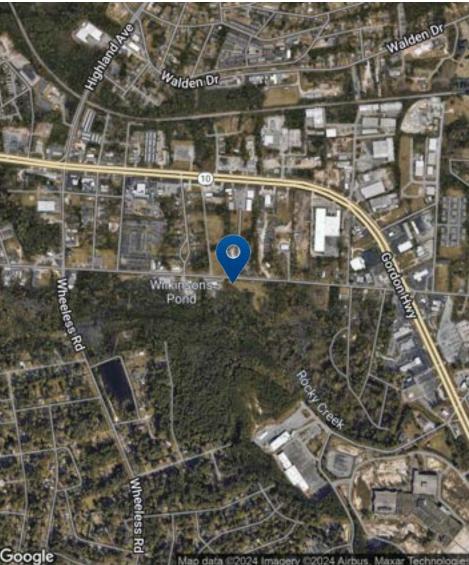

development, and the Seller is motivated.

#### **PROPERTY HIGHLIGHTS**

- 670' of Frontage
- Traffic Count: 4,960
- Easy Access to I-520 & I20
- Zoned LI Light Industrial



#### CONNIE WILSON, CCIM

Sr. VP, Associate Broker cwilson@shermanandhemstreet.com 706.722.8334 x202

#### **OFFERING SUMMARY**

| Lease Rate:   | \$0.35 SF/yr (MG) |  |
|---------------|-------------------|--|
| Available SF: | 5 Acres           |  |
| Lot Size:     | 10.67 Acres       |  |

| DEMOGRAPHICS      | 1 MILE   | 3 MILES  | 5 MILES  |
|-------------------|----------|----------|----------|
| Total Households  | 2,959    | 28,838   | 66,041   |
| Total Population  | 7,562    | 61,255   | 137,938  |
| Average HH Income | \$40,021 | \$45,662 | \$47,440 |

### **Additional Photos**





### **Location Map**





#### SHERMAN & HEMSTREET Real Estate Company

## Demographics Map & Report

| POPULATION           | 1 MILE   | 3 MILES   | 5 MILES   |
|----------------------|----------|-----------|-----------|
| Total Population     | 7,562    | 61,255    | 137,938   |
| Average Age          | 32.6     | 35.5      | 36.5      |
| Average Age (Male)   | 29.2     | 33.3      | 34.4      |
| Average Age (Female) | 34.3     | 38.6      | 39.4      |
| HOUSEHOLDS & INCOME  | 1 MILE   | 3 MILES   | 5 MILES   |
| Total Households     | 2,959    | 28,838    | 66,041    |
| # of Persons per HH  | 2.6      | 2.1       | 2.1       |
| Average HH Income    | \$40,021 | \$45,662  | \$47,440  |
| Average House Value  | \$70,772 | \$114,271 | \$117,090 |

2020 American Community Survey (ACS)