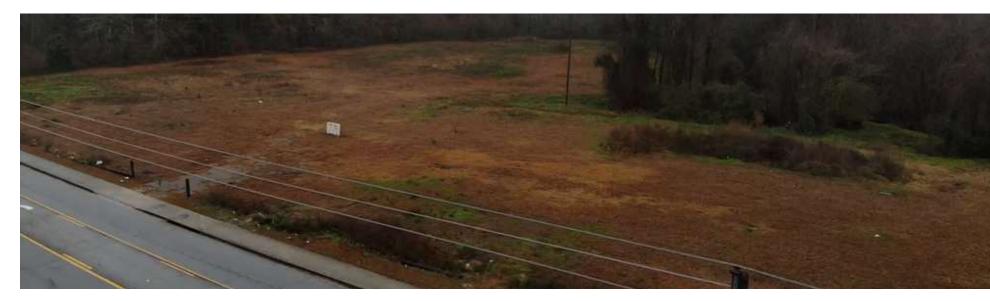

#### **PROPERTY DESCRIPTION**

Centrally located 10.67 AC lot that is about 85% cleared, level and has a solid gravel base over the front 2-3 acres. Perfect for warehouse/flex space, laydown yard for construction of any kind, perfect location for any light industrial application, or a parking lot for cars or tractor trailers. Their is a small creek in the very back of the parcel, see attached wetlands study done just a year ago by Seller. This Property is ready for development, and the Seller is motivated.

#### **PROPERTY HIGHLIGHTS**

- 670' of Frontage
- Traffic Count: 4,960
- Easy Access to I-520 & I20
- Zoned LI Light Industrial

### **Additional Photos**