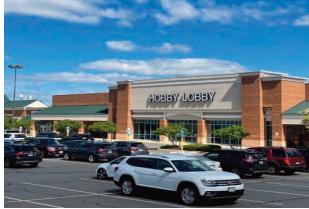

#### **Property Highlights**

- 6,050 square feet of retail space AVAILABLE in suites of 1,000 square feet or more
- Located among established retailers, with anchors such as The Home Depot, Hobby Lobby and Petco
- Conveniently situated directly across from the Leesburg Corner Premium Outlets, Loudoun County's upscale outlet center
- Excellent visibility from Fort Evans Road and Route 15 Bypass with prominent building signage
- Leesburg is the county seat of Loudoun County

   the 2nd fastest growing county and most
   affluent county in the United States
   (Source: U.S. Census Bureau).
- Approximately 41,000 vehicles per day pass by the the Shopping Center (at the intersection of Fort Evans Road and Route 15)