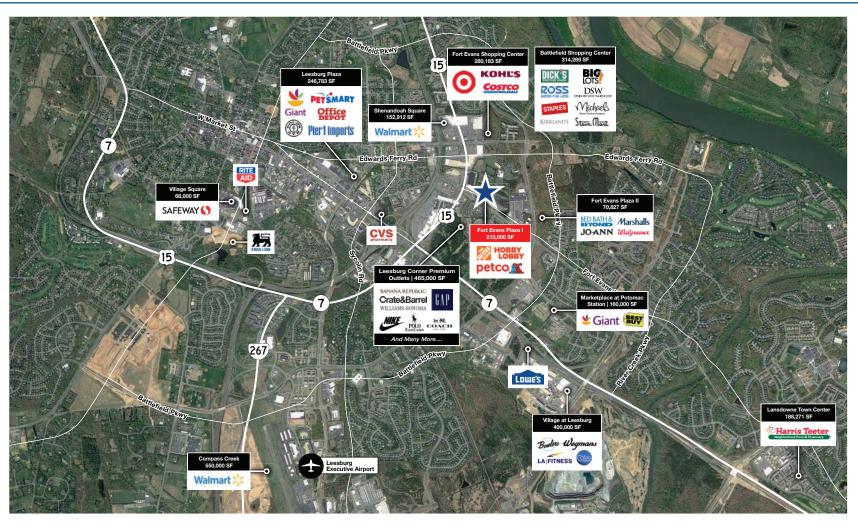

### Exceptionally Located in Leesburg, VA

## Across from Leesburg Corner Premium Outlets

#### **Property Highlights**

- 6,050 square feet of retail space AVAILABLE in suites of 1,000 square feet or more
- Located among established retailers, with anchors such as The Home Depot, Hobby Lobby and Petco
- Conveniently situated directly across from the Leesburg Corner Premium Outlets, Loudoun County's upscale outlet center
- Excellent visibility from Fort Evans Road and Route 15 Bypass with prominent building signage
- Leesburg is the county seat of Loudoun County

   the 2nd fastest growing county and most
   affluent county in the United States
   (Source: U.S. Census Bureau).
- Approximately 41,000 vehicles per day pass by the the Shopping Center (at the intersection of Fort Evans Road and Route 15)