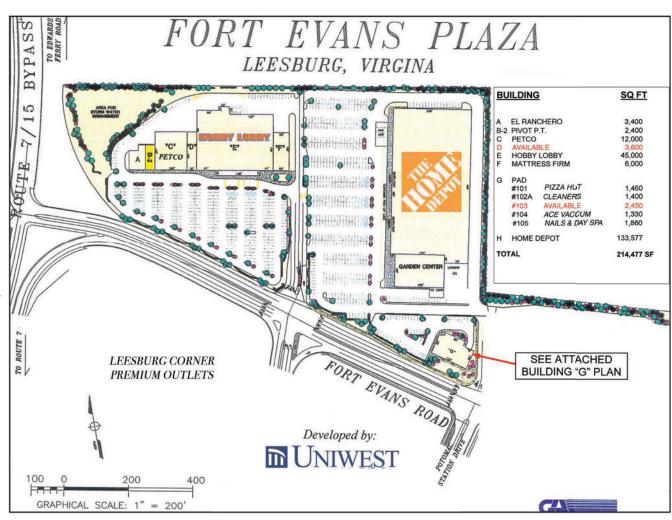

### Retail Space for Lease – Fort Evans Plaza

Leesburg, Virginia

Located Directly Across from Leesburg Corner Premium Outlets, Loudoun County's Upscale Outlet Center

#### **Property Highlights**

- 6,050 square feet of retail space AVAILABLE in suites of 1,000 square feet or more
- Located among established retailers, with anchors such as The Home Depot, Hobby Lobby and Petco
- Conveniently situated directly across from the Leesburg Corner Premium Outlets, Loudoun County's upscale outlet center
- Excellent visibility from Fort Evans Road and Route 15 Bypass with prominent building signage
- Leesburg is the county seat of Loudoun County

   the 2nd fastest growing county and most
   affluent county in the United States
   (Source: U.S. Census Bureau).
- Approximately 41,000 vehicles per day pass by the the Shopping Center (at the intersection of Fort Evans Road and Route 15)