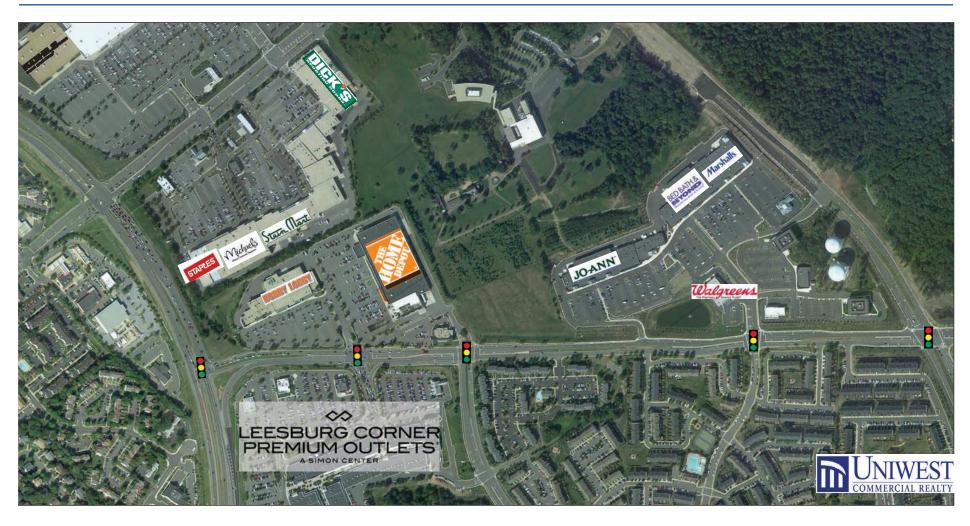

#### **Property Highlights**

- 6,050 square feet of retail space AVAILABLE in suites of 1,000 square feet or more
- Located among established retailers, with anchors such as The Home Depot, Hobby Lobby and Petco
- Conveniently situated directly across from the Leesburg Corner Premium Outlets, Loudoun County's upscale outlet center
- Excellent visibility from Fort Evans Road and Route 15 Bypass with prominent building signage
- Leesburg is the county seat of Loudoun County

   the 2nd fastest growing county and most
   affluent county in the United States
   (Source: U.S. Census Bureau).
- Approximately 41,000 vehicles per day pass by the the Shopping Center (at the intersection of Fort Evans Road and Route 15)

### Exceptionally Located in Leesburg, VA

## Across from Leesburg Corner Premium Outlets