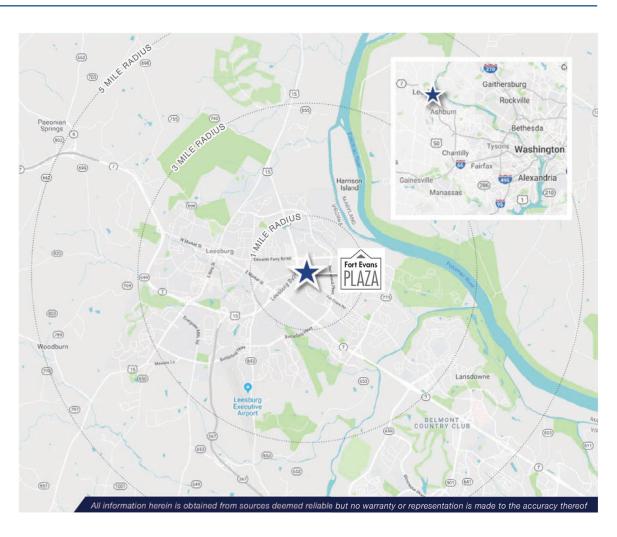

### A Busy, Economically Thriving Corridor

#### **POPULATION (2020 EST)**

| 1 Mile | 3 Mile | 5 Mile  |
|--------|--------|---------|
| 14,344 | 62,042 | 103,935 |

#### POP. GROWTH (2023 EST)

| 1 Mile | • | 3 Mile | : | 5 Mile  |
|--------|---|--------|---|---------|
| 16,628 | • | 77,408 | : | 122,071 |

#### AVERAGE HOUSEHOLD INCOME

|           |           | •         |
|-----------|-----------|-----------|
| 1 Mile    | 3 Mile    | 5 Mile    |
| \$133,839 | \$161,823 | \$171,492 |

FORT EVANS ROAD & ROUTE 15

41,000 VPD

For Additional Information:

Sam Pozez | (703) 698-4028 spozez@uniwestco.com