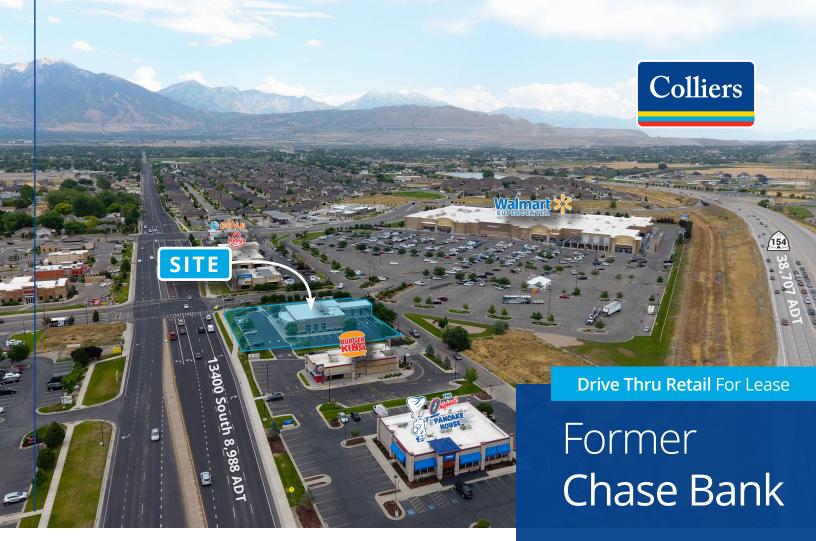

## 3793 W 13400 S | Riverton, Utah

### **Property Information**

- 4,053 SF Drive Thru Available in Walmart Anchored **Shopping Center**
- Bangerter Highway Visibility (38,700 ADT) + Easy Access
- · Located in an Established High-Income Area
- Co-Tenants: