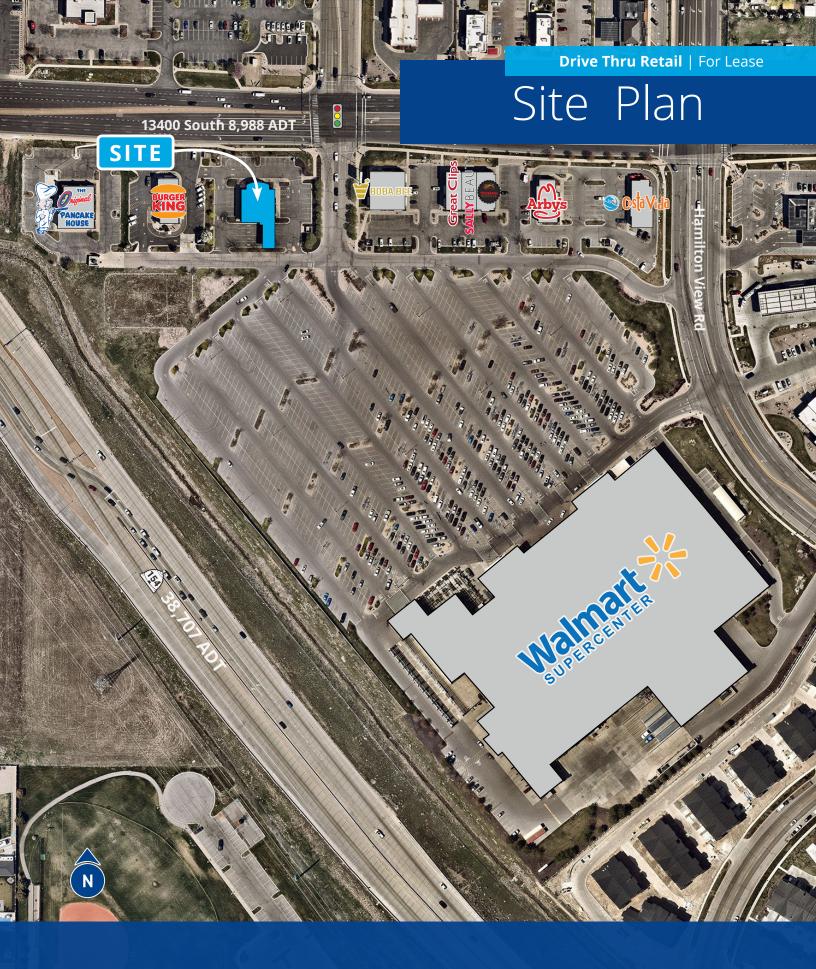

## 3793 W 13400 S | Riverton, Utah

### **Property Information**

- 4,053 SF Drive Thru Available in Walmart Anchored **Shopping Center**
- Bangerter Highway Visibility (38,700 ADT) + Easy Access
- · Located in an Established High-Income Area
- Co-Tenants: