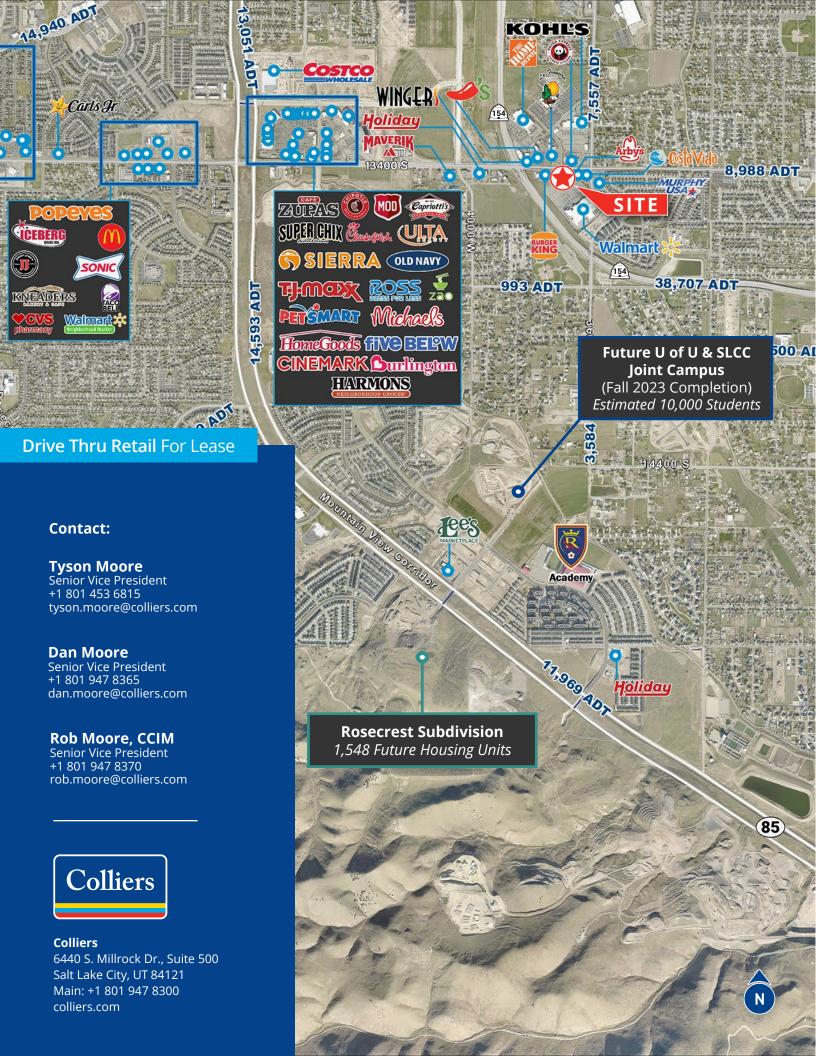

### **Property Information**

- 4,053 SF Drive Thru Available in Walmart Anchored **Shopping Center**
- Bangerter Highway Visibility (38,700 ADT) + Easy Access
- · Located in an Established High-Income Area
- Co-Tenants:

#### **Contact:**

**Tyson Moore** Senior Vice President +1 801 453 6815 tyson.moore@colliers.com

#### **Dan Moore** Senior Vice President +1 801 947 8365 dan.moore@colliers.com

**Rob Moore, CCIM** Senior Vice President +1 801 947 8370 rob.moore@colliers.com

#### **Colliers**

6440 S. Millrock Dr., Suite 500 Salt Lake City, UT 84121 Main: +1 801 947 8300 colliers.com

Accelerating success.

This document has been prepared by Colliers International for advertising and general information only. Colliers International makes no guarantees, representations or warranties of any kind, expressed or implied, regarding the information including, but not limited to, warranties of content, accuracy and reliability. Any interested party should undertake their own inquiries as to the accuracy of the information. Colliers International excludes unequivocally all inferred or implied terms, conditions and warranties arising out of this document and excludes all liability for loss and damages arising there from. This publication is the copyrighted property of Colliers International and/or its licensor(s). ©2019. All rights reserved.