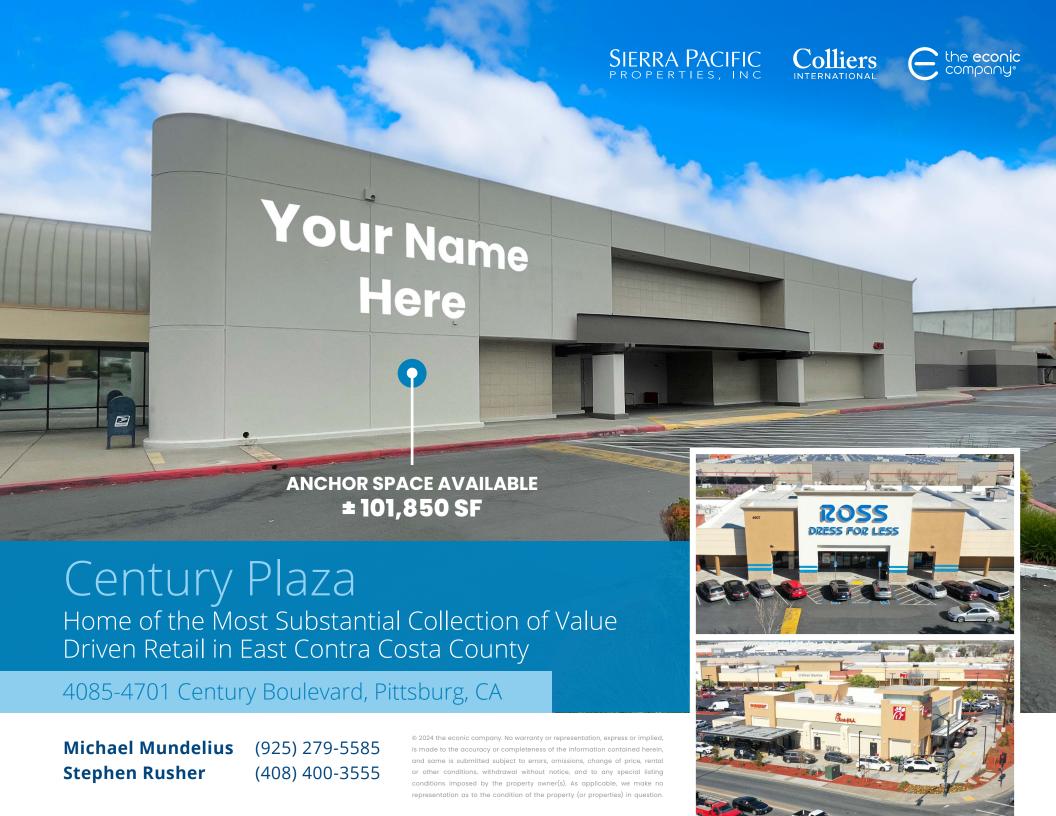

### **About**

Century Plaza is a ±530,000 power center in Pittsburg, California located immediately off Highway 4. Anchored by Ross, Burlington, Maya Theaters, West Marine, PetSmart, and others. Century Plaza benefits from tremendous exposure with its ±2,700 linear feet fronting Hwy 4, visible to 140,700 cars per day.

# Century Plaza

Home to the Most Substantial Collection of Value Driven Retail in East Contra Costa County

4085-4701 Century Blvd, Pittsburg, CA 94565

**Contact Exclusive Brokers** 