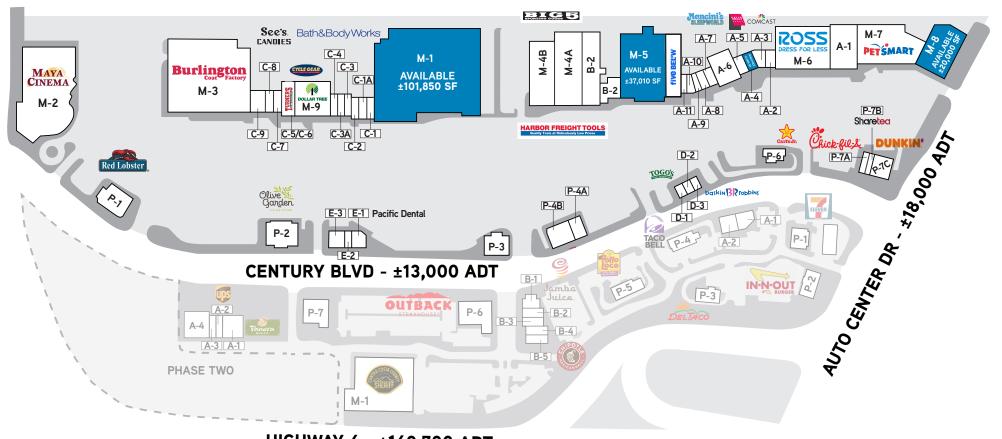

### HIGHWAY 4 - ±140,700 ADT

| A-1    | West Marine                    |
|--------|--------------------------------|
| A-2    | Cheese Steak Shop              |
| A-3    | Comcast                        |
| A-4    | AVAILABLE ±2,005 SF            |
| A-5    | Sally Beauty                   |
| A-6    | Mancini's Sleepworld           |
| A-7    | Men's Suit Outlet              |
| A-8    | Leslie's Pool Supplies         |
| A-9/10 | Ladybug Nails                  |
| A-11   | Designer Cuts                  |
| B-1    | America's Best Contacts        |
| B-2    | Work World                     |
| C-1    | 1st N. California Credit Union |
| C-1a   | Verizon                        |
| C-2    | Scissors                       |
| C-3    | Ramen 101                      |

| C-3a  | Voltage Smoke Shop          |             |
|-------|-----------------------------|-------------|
| C-4   | Bath & Bodyworks            |             |
| C-5/6 | Turner's Outdoorsman        |             |
| C-7   | See's Candies               |             |
| C-8   | Cricket Wireless            |             |
| C-9   | Cycle Gear                  |             |
| D-1   | Baskin Robbins              |             |
| D-2   | Quick Fix Cell Phone Repair |             |
| D-3   | Togo's Sandwiches           |             |
| E-1   | Pacific Dental              |             |
| E-2   | Barbershop/Las Americas     | _           |
| E-3   | Tuna House & Quickly        |             |
| M-1   | AVAILABLE                   | ±101,850 SF |
| M-2   | Maya Cinemas                |             |
| M-3   | Burlington Coat Factory     |             |
| M-4a  | Big 5/Alexander's Furniture |             |
|       |                             |             |

| M-4b | Harbor Freight Tools     |            |
|------|--------------------------|------------|
| M5   | Five Below               |            |
| M-5  | AVAILABLE                | ±37,010 SF |
| M-6  | Ross                     |            |
| M-7  | Petsmart                 |            |
| M-8  | AVAILABLE                | ±20,000 SF |
| M-9  | Dollar Tree              |            |
| P-1  | Red Lobster              |            |
| P-2  | Oliver Garden            |            |
| P-3  | BTS Opp                  |            |
| P-4A | Omar's Chicken & Waffles |            |
| P-4B | My Nails                 |            |
| P-6  | Carl's Jr.               |            |
| P-7A | Chick-fil-A              |            |
| P-7B | Sharetea                 |            |
| P-7C | Dunkin'                  | <u> </u>   |

### **Local Tenant Mix**