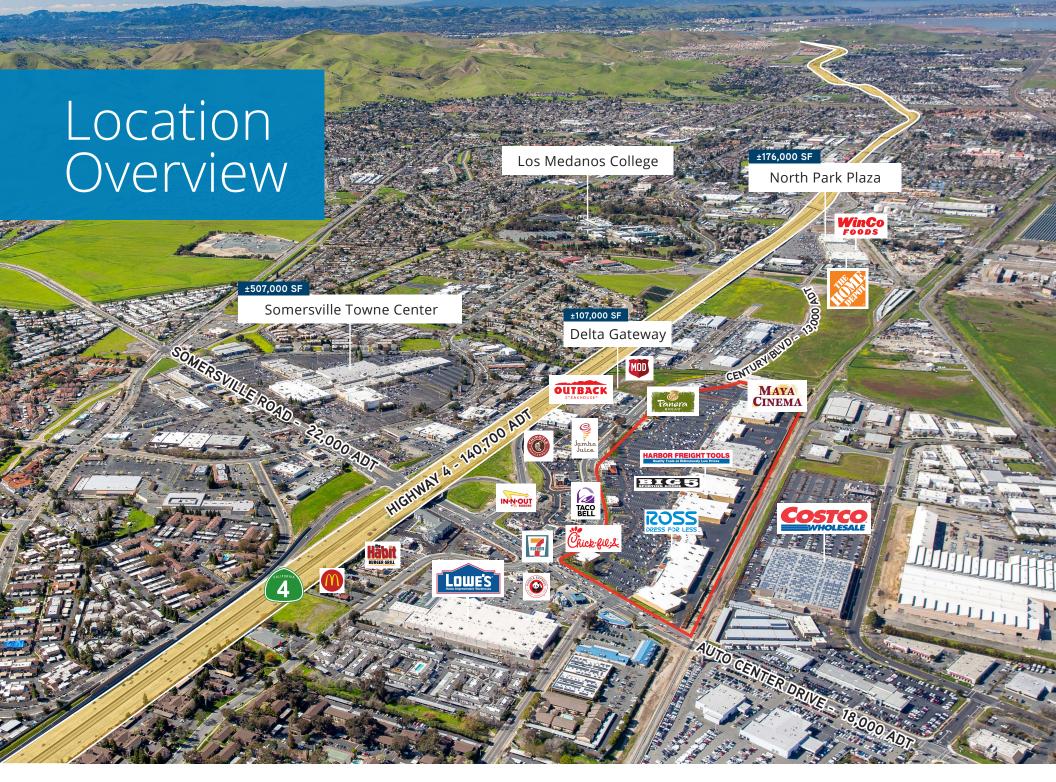

### **About**

Century Plaza is a ±530,000 power center in Pittsburg, California located immediately off Highway 4. Anchored by Ross, Burlington, Maya Theaters, West Marine, PetSmart, and others. Century Plaza benefits from tremendous exposure with its ±2,700 linear feet fronting Hwy 4, visible to 140,700 cars per day.

## **Property Summary**

| Location:  | off Highway 4 in Antioch, CA - Contra Costa County                                             |  |
|------------|------------------------------------------------------------------------------------------------|--|
| Type:      | ±530,000 SF (Discount/Value Driven/etc.) Power Center built in 1988                            |  |
| Ownership: | Sierra Pacific Properties - One of the largest private ownership groups in Contra Costa County |  |
| Zoning:    | Community Commercial                                                                           |  |
| Parking:   | 5.44/ 1,000 (2,879 stalls)                                                                     |  |

±2,700 Linear Feet Fronting HWY 4 & 140,700 ADT

Tremendous project signage highlighted by 80' Freeway visible Panel

Very Well-Maintained Center

Access to Full-Time Security, On-Site Maintenance, and Day Porter Paired with Low NNN Expenses