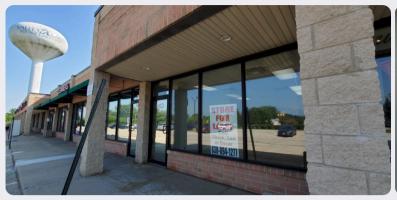

#### **OVERVIEW**

#### **ABOUT THIS PROPERTY**

Located on Wilson Road and Prairie Trail. Next to large residential community and nearby public/private schools. Busy shopping center with long-term tenants. Close to Route 134 and Route 12. Within 15 miles of Wisconsin border and 20 miles of I-94. Approximately 40 miles from O'Hare Airport and 55 miles from Downtown Chicago. Metra's North Central Service will get you to Chicago's Union station in about 90 minutes.