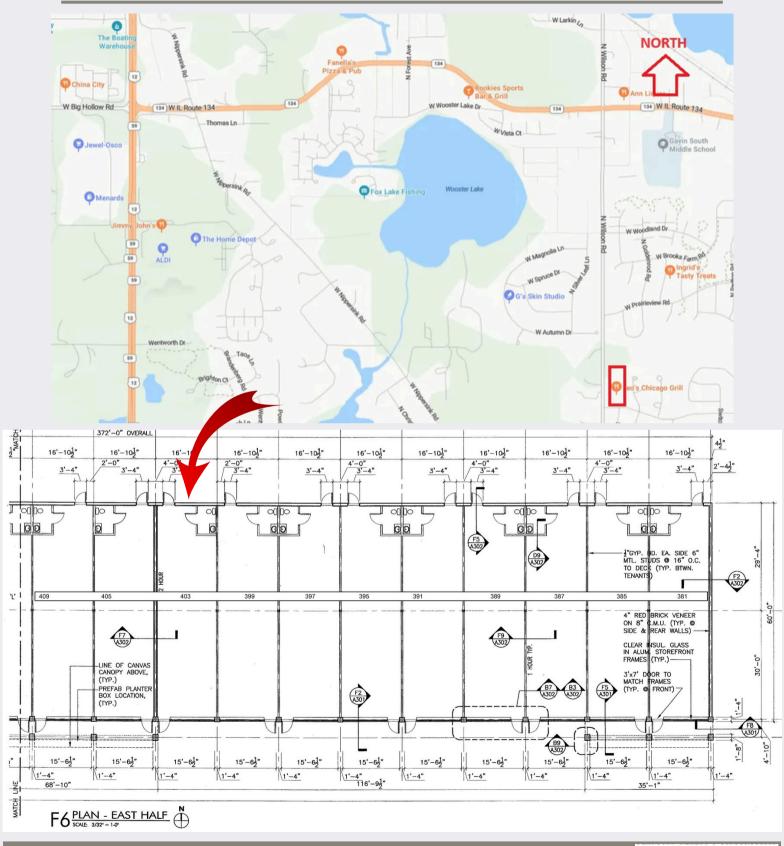

#### **ABOUT THIS PROPERTY**

Located on Wilson Road and Prairie Trail. Next to large residential community and nearby public/private schools. Busy shopping center with long-term tenants. Close to Route 134 and Route 12. Within 15 miles of Wisconsin border and 20 miles of I-94. Approximately 40 miles from O'Hare Airport and 55 miles from Downtown Chicago. Metra's North Central Service will get you to Chicago's Union station in about 90 minutes.

# UNIT 403 | 1020 SQFT

- 🙎 Oscar 🔲 (630) 439-4676 🔀 oscar@chuckandleo.com
- © Dearborn Office | 968 W. Lake St., Roselle IL | (630) 894-1277

### **BUSINESSES IN PLACE**

| Address | Tenant                               | SQFT |
|---------|--------------------------------------|------|
| 381-387 | Valley Lake Food and Liquor          | 3060 |
| 389-391 | Aces Training Center                 | 2420 |
| 395     | Tax Office                           | 640  |
| 397-399 | Leo's Chicago Grill                  | 2040 |
| 403     | AVAILABLE                            | 1020 |
| 405     | Evolution Nail Spa                   | 1530 |
| 409     | Valley Lakes Cleaners                | 1530 |
| 413-417 | Companion Animal Hospital Round Lake | 3060 |
| 419     | Dog Fancy Pet Spa                    | 1020 |
| 423-425 | MB2 Dental                           | 2040 |
| 427     | Edward D Jones                       | 1020 |
| 431     | Xcell Wireless                       | 1020 |
| 435-437 | Bonus Round Pizza and Gaming Cafe    | 2040 |