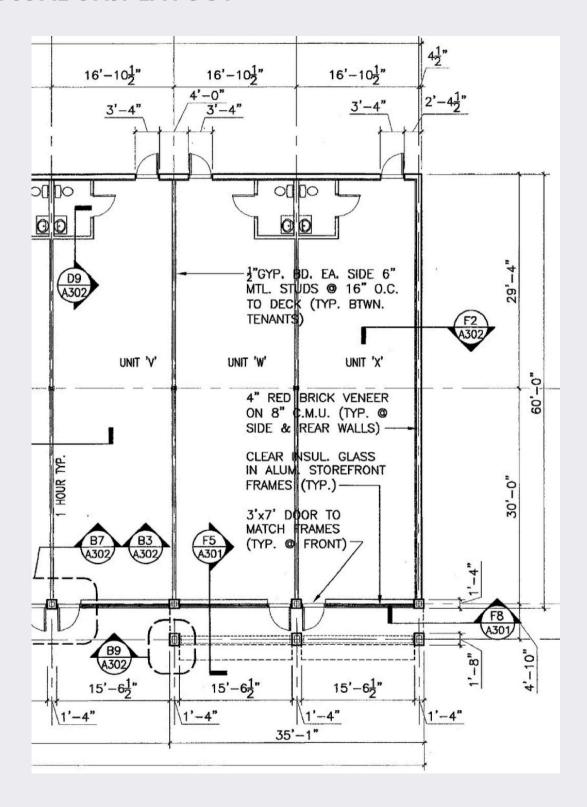

073 Lake County



#### **OVERVIEW**







#### **ABOUT THIS PROPERTY**

Located on Wilson Road and Prairie Trail. Next to large residential community and nearby public/private schools. Busy shopping center with long-term tenants. Close to Route 134 and Route 12. Within 15 miles of Wisconsin border and 20 miles of I-94. Approximately 40 miles from O'Hare Airport and 55 miles from Downtown Chicago. Metra's North Central Service will get you to Chicago's Union station in about 90 minutes.

- 🙎 Oscar 🔲 (630) 439-4676 🛮 🖄 oscar@chuckandleo.com
- © Dearborn Office | 968 W. Lake St., Roselle IL | (630) 894-1277

# UNIT 403 | 1020 SQFT

















- 🙎 Oscar 🔲 (630) 439-4676 🔀 oscar@chuckandleo.com
- © Dearborn Office | 968 W. Lake St., Roselle IL | (630) 894-1277



## TYPICAL UNIT LAYOUT









### **BUSINESSES IN PLACE**

| Address | Tenant                               | SQFT |
|---------|--------------------------------------|------|
| 381-387 | Valley Lake Food and Liquor          | 3060 |
| 389-391 | Aces Training Center                 | 2420 |
| 395     | Tax Office                           | 640  |
| 397-399 | Leo's Chicago Grill                  | 2040 |
| 403     | AVAILABLE                            | 1020 |
| 405     | Evolution Nail Spa                   | 1530 |
| 409     | Valley Lakes Cleaners                | 1530 |
| 413-417 | Companion Animal Hospital Round Lake | 3060 |
| 419     | Dog Fancy Pet Spa                    | 1020 |
| 423-425 | MB2 Dental                           | 2040 |
| 427     | Edward D Jones                       | 1020 |
| 431