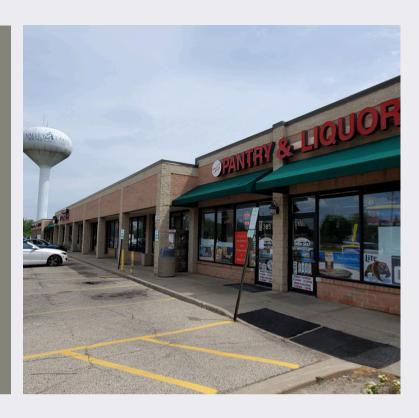

#### **OVERVIEW**

#### **ABOUT THIS PROPERTY**

Located on Wilson Road and Prairie Trail. Next to large residential community and nearby public/private schools. Busy shopping center with long-term tenants. Close to Route 134 and Route 12. Within 15 miles of Wisconsin border and 20 miles of I-94. Approximately 40 miles from O'Hare Airport and 55 miles from Downtown Chicago. Metra's North Central Service will get you to Chicago's Union station in about 90 minutes.