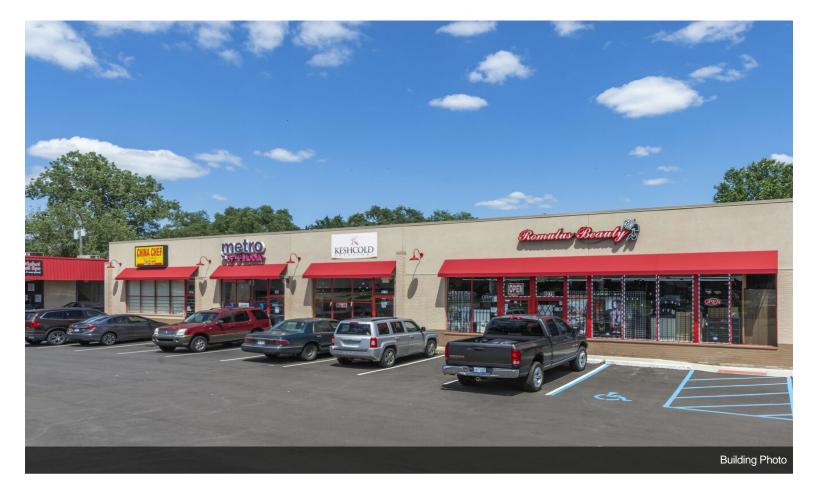

## **Merchants At Wayneport**

\$15.67 - \$16.49 /SF/YR

4 Newly renovated units. Great opportunity for small business owners. Located just minutes from I-94 and Wayne County International Airport, this busy retail center overs a variety of businesses to keep shoppers happy....

9219-9301 Wayne Rd, Romulus, MI 48174

4 Newly renovated units. Great opportunity for small business owners. Located just minutes from I-94 and Wayne County International Airport, this busy retail center overs a variety of businesses to keep shoppers happy.