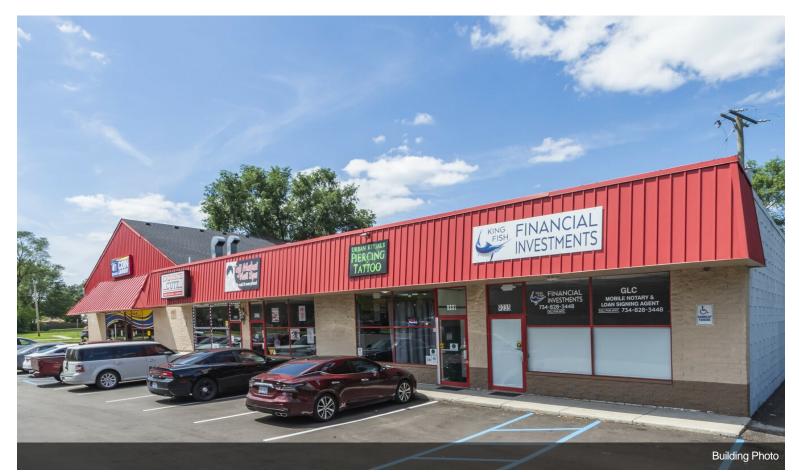

## **Merchants At Wayneport**

\$15.67 - \$16.49 /SF/YR

4 Newly renovated units. Great opportunity for small business owners. Located just minutes from I-94 and Wayne County International Airport, this busy retail center overs a variety of businesses to keep shoppers happy....

9219-9301 Wayne Rd, Romulus, MI 48174

4 Newly renovated units. Great opportunity for small business owners. Located just minutes from I-94 and Wayne County International Airport, this busy retail center overs a variety of businesses to keep shoppers happy.