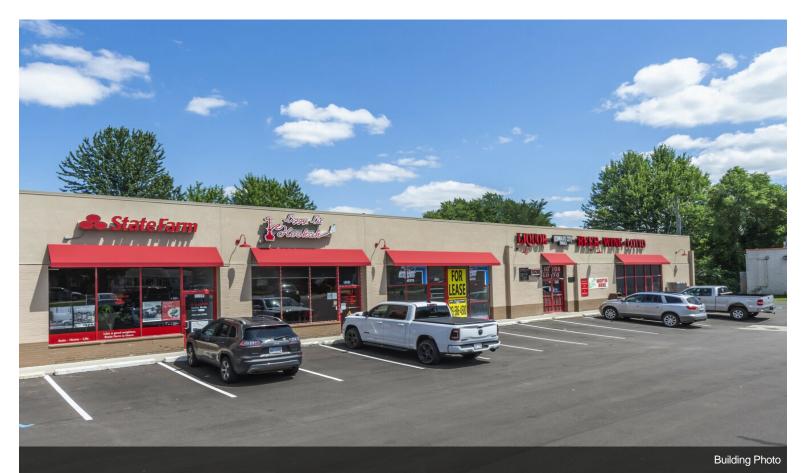

## **Merchants At Wayneport**

\$15.67 - \$16.49 /SF/YR

4 Newly renovated units. Great opportunity for small business owners. Located just minutes from I-94 and Wayne County International Airport, this busy retail center overs a variety of businesses to keep shoppers happy....

9219-9301 Wayne Rd, Romulus, MI 48174

4 Newly renovated units. Great opportunity for small business owners. Located just minutes from I-94 and Wayne County International Airport, this busy retail center overs a variety of businesses to keep shoppers happy.