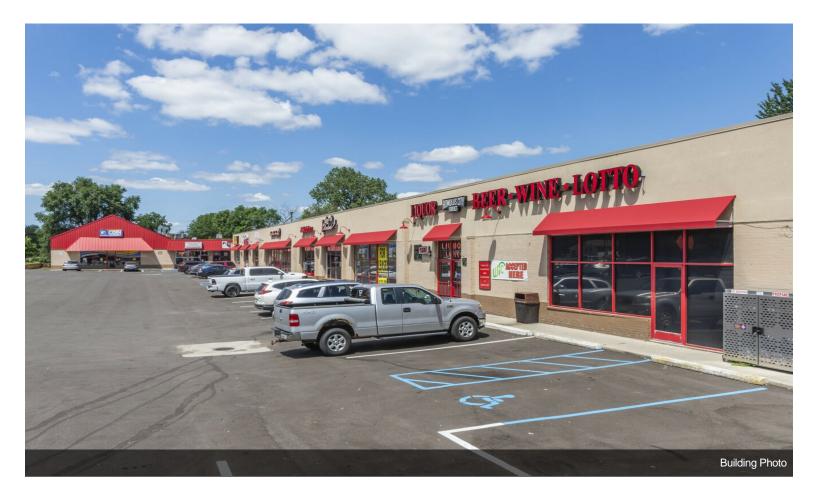

## **Merchants At Wayneport**

\$15.67 - \$16.49 /SF/YR

4 Newly renovated units. Great opportunity for small business owners. Located just minutes from I-94 and Wayne County International Airport, this busy retail center overs a variety of businesses to keep shoppers happy....

9219-9301 Wayne Rd, Romulus, MI 48174

4 Newly renovated units. Great opportunity for small business owners. Located just minutes from I-94 and Wayne County International Airport, this busy retail center overs a variety of businesses to keep shoppers happy.