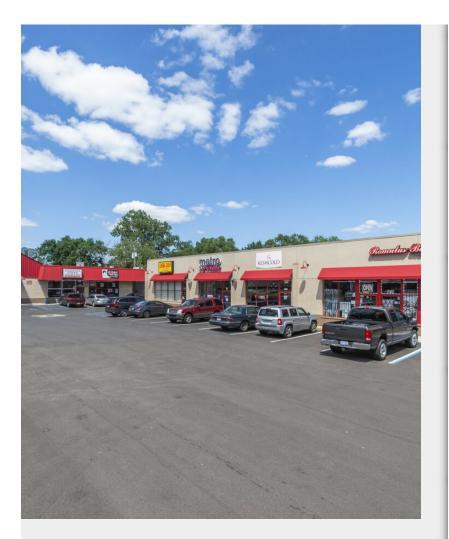

## **Merchants At Wayneport**

\$15.67 - \$16.49 /SF/YR

4 Newly renovated units. Great opportunity for small business owners. Located just minutes from I-94 and Wayne County International Airport, this busy retail center overs a variety of businesses to keep shoppers happy....

9219-9301 Wayne Rd, Romulus, MI 48174

4 Newly renovated units. Great opportunity for small business owners. Located just minutes from I-94 and Wayne County International Airport, this busy retail center overs a variety of businesses to keep shoppers happy.