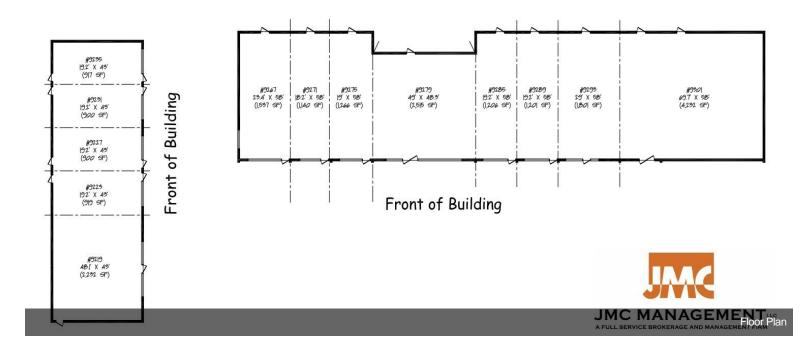

#### 1st Floor Ste 9223

| Space Available | 919 SF           |
|-----------------|------------------|
| Rental Rate     | \$15.67 /SF/YR   |
| Date Available  | Now              |
| Service Type    | Triple Net (NNN) |
| Built Out As    | Standard Retail  |
| Space Type      | Relet            |
| Space Use       | Retail           |
| Lease Term      | Negotiable       |

#### 1st Floor Ste 9227

| Space Available | 900 SF         |
|-----------------|----------------|
| Rental Rate     | \$16.00 /SF/YR |
| Date Available  | Now            |
| Service Type    | Modified Gross |
| Space Type      | Relet          |
| Space Use       | Retail         |
| Lease Term      | Negotiable     |

#### 1st Floor Ste 9231

| Space Available | 900 SF           |
|-----------------|------------------|
| Rental Rate     | \$16.00 /SF/YR   |
| Date Available  | Now              |
| Service Type    | Triple Net (NNN) |
| Space Type      | Relet            |
| Space Use       | Retail           |
| Lease Term      | Negotiable       |
|                 |                  |

#### Ste 9235

| Space Available | 917 SF           | End Cap unit in high traffic area. |
|-----------------|------------------|------------------------------------|
| Rental Rate     | \$15.70 /SF/YR   |                                    |
| Date Available  | Now              |                                    |
| Service Type    | Triple Net (NNN) |                                    |
| Space Type      | Relet            |                                    |
| Space Use       | Retail           |                                    |
| Lease Term      | Negotiable       |                                    |
|                 |                  |                                    |

#### Ste 9287

| Space Available | 1,201 SF         | Nice Clean possible retail/office space on a well traveled |
|-----------------|------------------|------------------------------------------------------------|
| Rental Rate     | \$16.49 /SF/YR   | road in Romulus Michigan.                                  |
| Date Available  | Now              |                                                            |
| Service Type    | Triple Net (NNN) |                                                            |
| Space Type      | Relet            |                                                            |
| Space Use       | Retail           |                                                            |
| Lease Term      | Negotiable       |                                                            |
|                 |                  |                                                            |