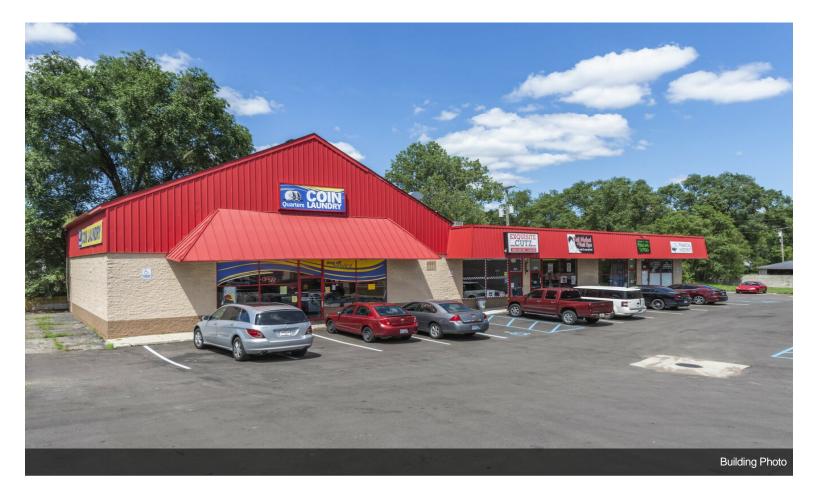

## **Merchants At Wayneport**

\$15.67 - \$16.49 /SF/YR

4 Newly renovated units. Great opportunity for small business owners. Located just minutes from I-94 and Wayne County International Airport, this busy retail center overs a variety of businesses to keep shoppers happy....

9219-9301 Wayne Rd, Romulus, MI 48174

4 Newly renovated units. Great opportunity for small business owners. Located just minutes from I-94 and Wayne County International Airport, this busy retail center overs a variety of businesses to keep shoppers happy.