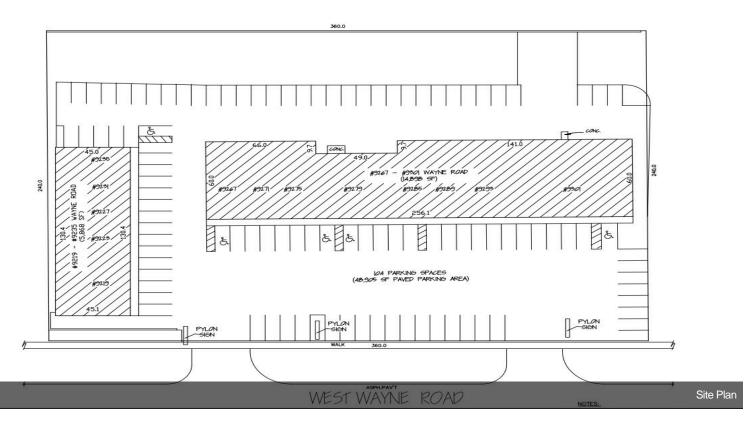

| Rental Rate:           | \$15.67 - \$16.49 /SF/YR |
|------------------------|--------------------------|
| Total Space Available: | 4,837 SF                 |
| Max. Contiguous:       | 1,201 SF                 |
| Property Type:         | Shopping Center          |
| Center Type:           | Strip Center             |
| Stores:                | 12                       |
| Center Properties:     | 2                        |
| Frontage:              | 360' on Wayne Rd         |
| Gross Leasable Area:   | 20,766 SF                |
| Walk Score ®:          | 40 (Car-Dependent)       |
| Rental Rate Mo:        | \$1.31 /SF/MO            |
|                        |                          |