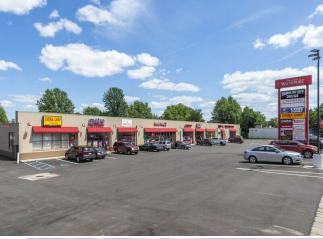

## **Merchants At Wayneport**

\$15.67 - \$16.49 /SF/YR

4 Newly renovated units. Great opportunity for small business owners. Located just minutes from I-94 and Wayne County International Airport, this busy retail center overs a variety of businesses to keep shoppers happy....

9219-9301 Wayne Rd, Romulus, MI 48174

4 Newly renovated units. Great opportunity for small business owners. Located just minutes from I-94 and Wayne County International Airport, this busy retail center overs a variety of businesses to keep shoppers happy.