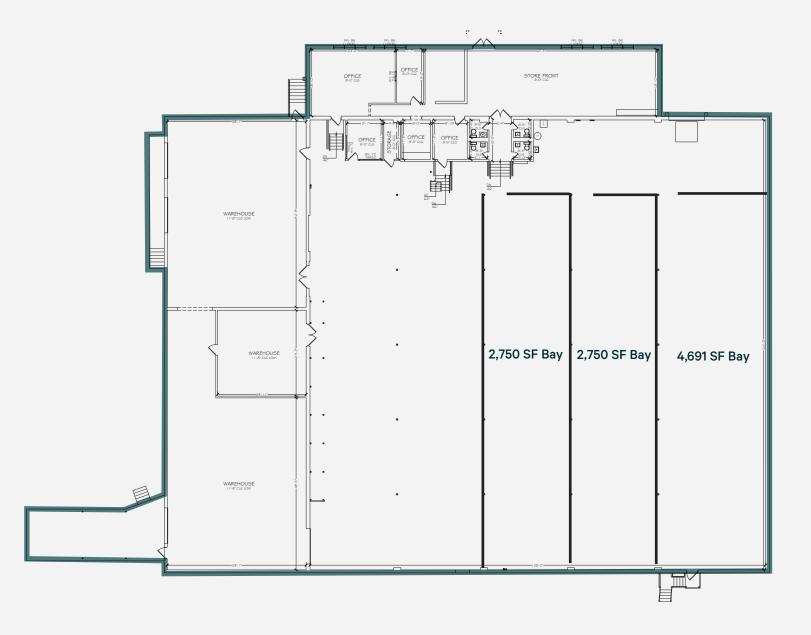

### Floor Plan

## **Property Features**

- + 21,360± SF warehouse for lease
- + 2,400± SF office/showroom, 4,911± SF side warehouse
- + 12' clear height
- + Zoned M-1
- + Loading dock served
- + 3 new bays

- + 2,750 up to 4,691 SF
- + 3 loading dock positions
- + 2 truck height docks
- + Close proximity to I-64 and I-95
- + For Lease: \$12.00/SF NNN, \$.1.20 NNN's