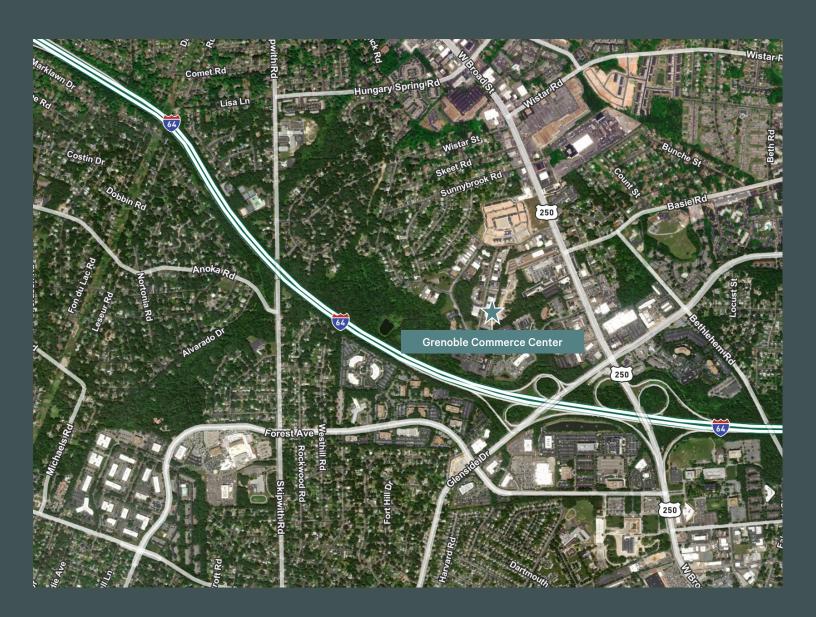

### **Grenoble Commerce Center**

2419 Grenoble Road | Richmond, Virginia 23294

## **Property Features**

- + 21,360± SF warehouse for lease
- + 2,400± SF office/showroom, 4,911± SF side warehouse
- + 12' clear height
- + Zoned M-1
- + Loading dock served
- + 3 new bays

- + 2,750 up to 4,691 SF
- + 3 loading dock positions
- + 2 truck height docks
- + Close proximity to I-64 and I-95
- + For Lease: \$12.00/SF NNN, \$.1.20 NNN's