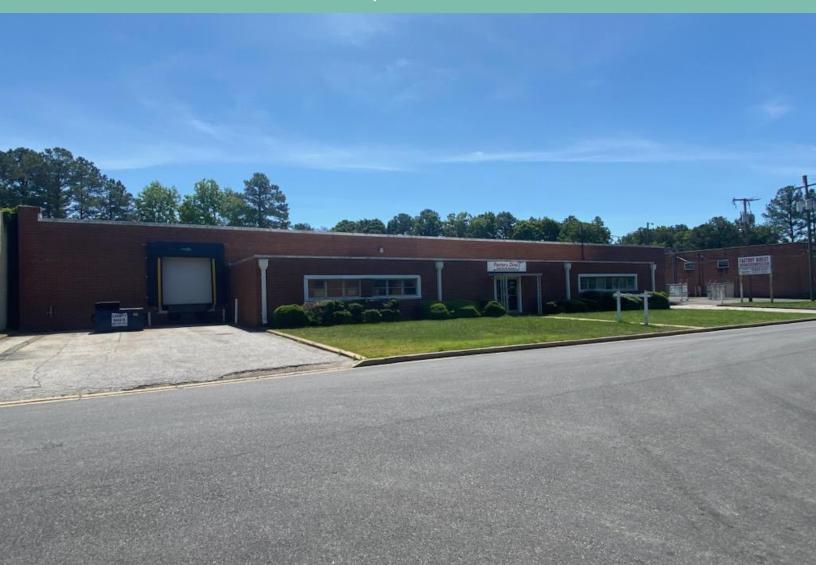

# Grenoble Commerce Center

2,750 SF Up To 10,191± SF Available

2419 Grenoble Road Richmond, Virginia 23294

\$12.00/SF NNN, \$1.20 NNN's - Ability To Subdivide

### **Grenoble Commerce Center**

2419 Grenoble Road | Richmond, Virginia 23294

## **Property Features**

- + 21,360± SF warehouse for lease
- + 2,400± SF office/showroom, 4,911± SF side warehouse
- + 12' clear height
- + Zoned M-1
- + Loading dock served
- + 3 new bays

- + 2,750 up to 4,691 SF
- + 3 loading dock positions
- + 2 truck height docks
- + Close proximity to I-64 and I-95
- + For Lease: \$12.00/SF NNN, \$.1.20 NNN's