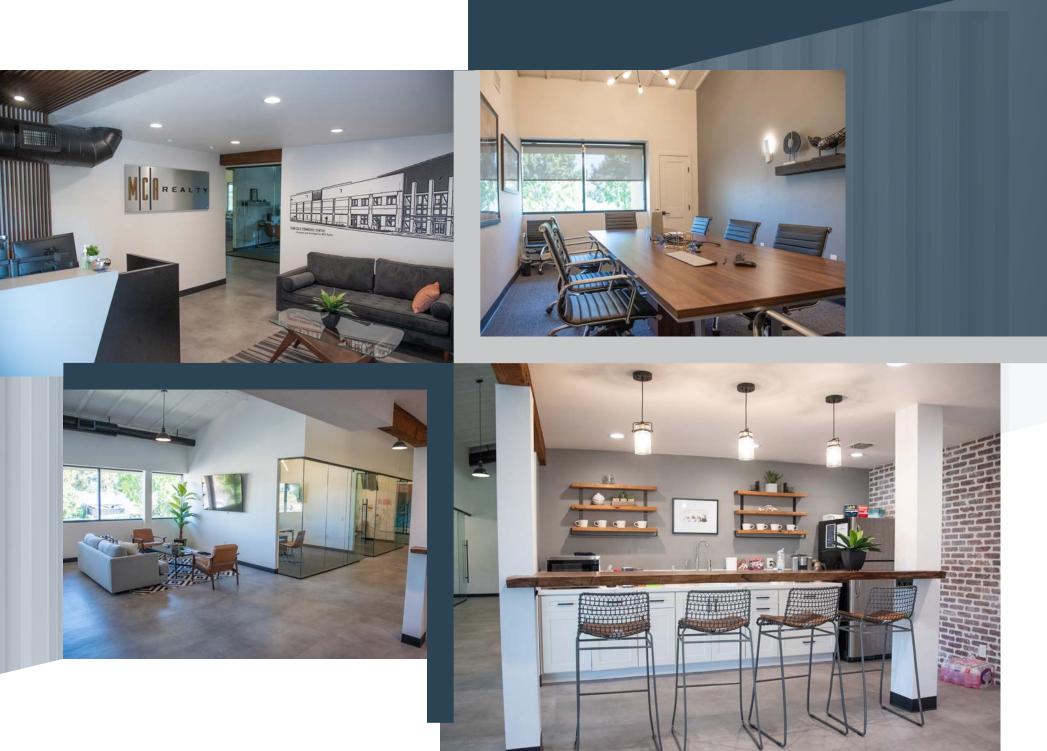

#### PROPERTY HIGHLIGHTS

- + ±9,248 SF Office Space
- + Creative Office with vaulted ceiling, flexible open floor plan & excellent glass line
- + ±4:1,000 Parking Ratio
- + Amberwood Office Park Freeway Frontage
- + Immediate access to 55 Freeway and centrally located to 405 & 5 Freeways