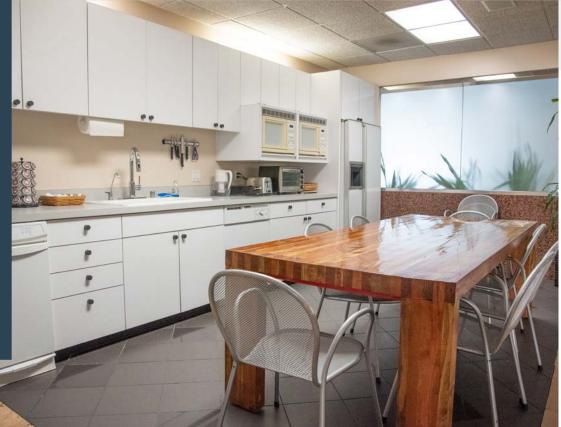

#### PROPERTY HIGHLIGHTS

- + ±9,248 SF Office Space
- + Creative Office with vaulted ceiling, flexible open floor plan & excellent glass line
- + ±4:1,000 Parking Ratio
- + Amberwood Office Park Freeway Frontage
- + Immediate access to 55 Freeway and centrally located to 405 & 5 Freeways