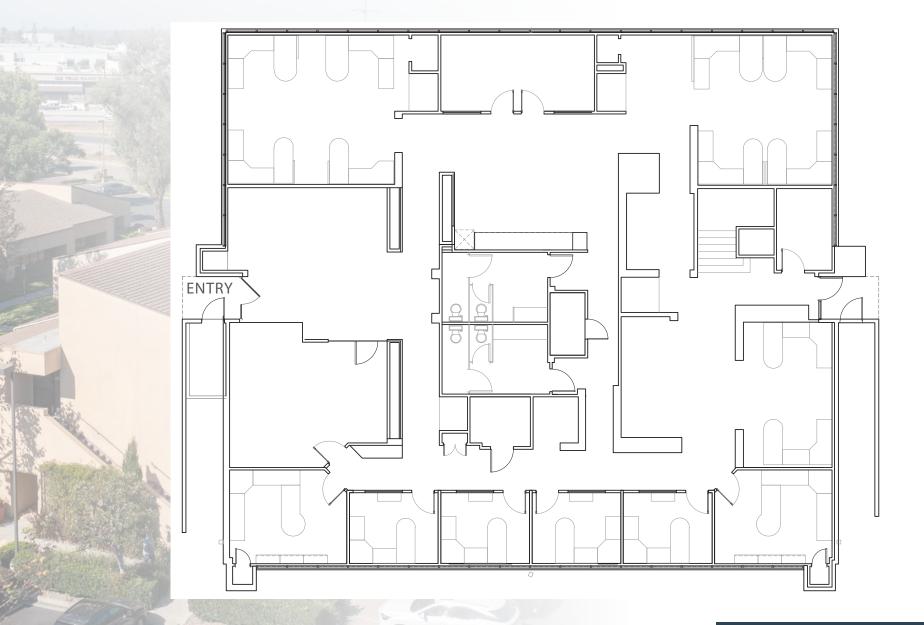

±9,248 SF FOR SALE



#### PROPERTY HIGHLIGHTS

- + ±9,248 SF Office Space
- + Creative Office with vaulted ceiling, flexible open floor plan & excellent glass line
- + ±4:1,000 Parking Ratio
- + Amberwood Office Park Freeway Frontage
- + Immediate access to 55 Freeway and centrally located to 405 & 5 Freeways











## FLOOR PLANS



### FLOOR PLANS



THIRD FLOOR



## LOCATION



For more information, please contact:



LARRY SCHULER First Vice President Lic. 01013875 T +1 949 725 8528 KELLY KAYL First Vice President License 01114406 T +1 949 725 8448

# 1750 E. DEERE, SANTA ANA

© 2024 CBRE, Inc. All rights reserved. This information has been obtained from sources believed reliable, but has not been verified for accuracy or completeness. You should conduct a careful, independent investigation of the property and verify all information. Any reliance on this information is solely at your own risk. CBRE and the CBRE logo are service marks of CBRE, Inc. All other marks displayed on this document are the property of their respective owners, and the use of such logos does not imply any affiliation with or endorsement of