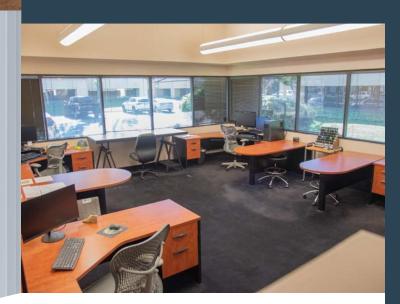

#### PROPERTY HIGHLIGHTS

- + ±9,248 SF Office Space
- + Creative Office with vaulted ceiling, flexible open floor plan & excellent glass line
- + ±4:1,000 Parking Ratio
- + Amberwood Office Park Freeway Frontage
- + Immediate access to 55 Freeway and centrally located to 405 & 5 Freeways