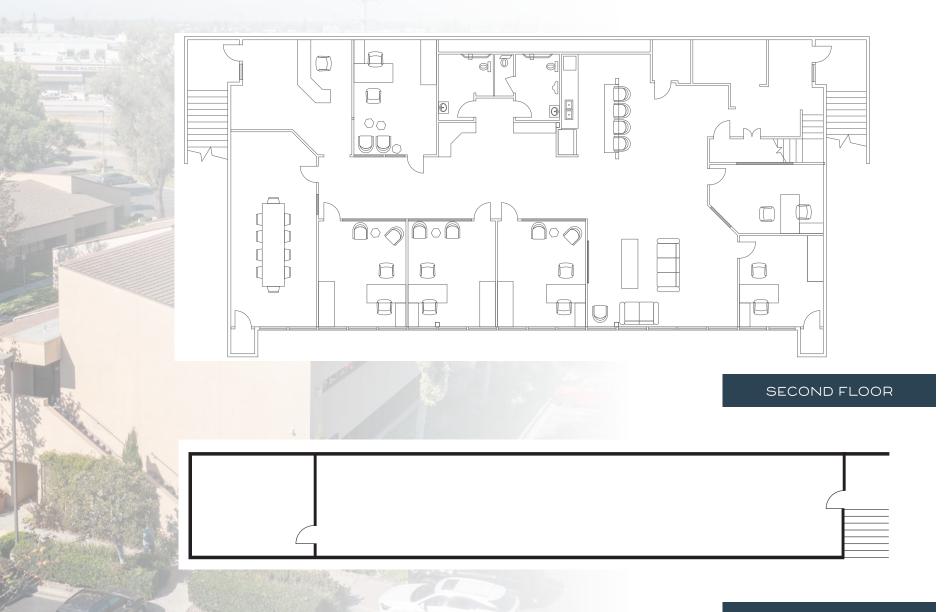

±9,248 SF FOR SALE



#### PROPERTY HIGHLIGHTS

- + ±9,248 SF Office Space
- + Creative Office with vaulted ceiling, flexible open floor plan & excellent glass line
- + ±4:1,000 Parking Ratio
- + Amberwood Office Park Freeway Frontage
- + Immediate access to 55 Freeway and centrally located to 405 & 5 Freeways











## FLOOR PLANS



### FLOOR PLANS



THIRD FLOOR



## LOCATION



For more information, please contact:



LARRY SCHULER First Vice President Lic. 01013875 T +1 949 725 8528 KELLY KAYL First Vice President License 01114406 T +1 949 725 8448

# 1750 E. DEERE, SANTA ANA

© 2024 CBRE, Inc. All rights reserved. This information has been obtained from sources believed reliable, but has not been verified for accuracy or completeness. You should conduct a careful, independent investigation of the property and verify all information. Any reliance on this information is solely at your own risk. CBRE and the CBRE logo are service marks of CBRE, Inc. All other marks displayed on this document are the property of their respective owners, and the use of such logos does not imply any affiliation with or endorsement of CBRE.