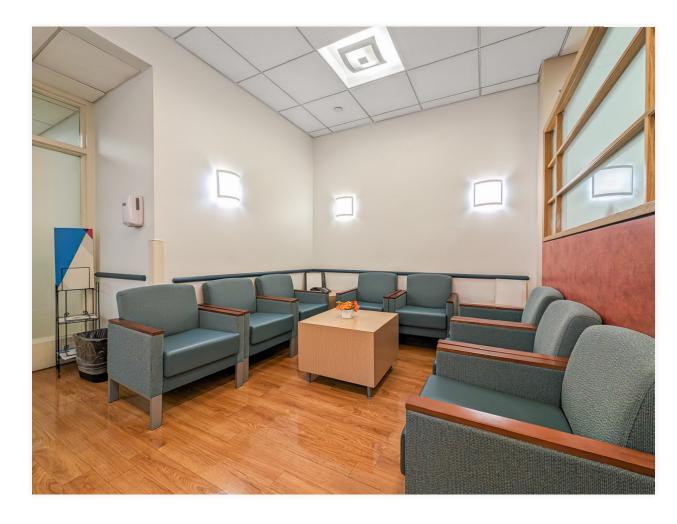

### **LAYOUT**

- ELEVEN (11) EXAM ROOMS
- FOUR (4) ADMIN OFFICES
- THREE (3) LABS

UTILITY ROOM

- FOUR (4) PRIVATE RESTROOMS
- NURSES STATION
- WAITING/RECEPTION
- UTILITY ROOM
- SEVEN (7) STORAGE CLOSETS