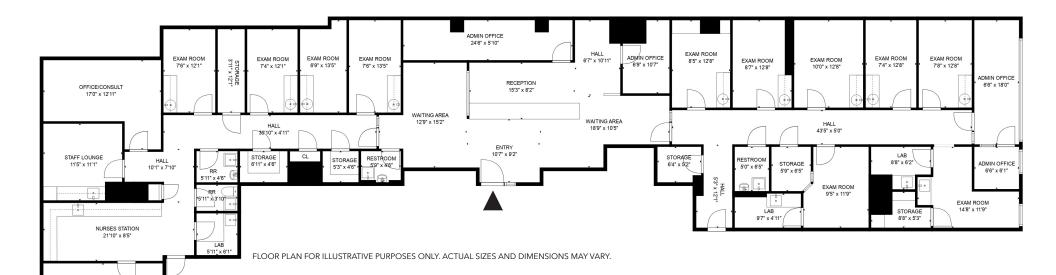

### **LAYOUT**

- ELEVEN (11) EXAM ROOMS
- FOUR (4) ADMIN OFFICES
- THREE (3) LABS

UTILITY ROOM

- FOUR (4) PRIVATE RESTROOMS
- NURSES STATION
- WAITING/RECEPTION
- UTILITY ROOM
- SEVEN (7) STORAGE CLOSETS