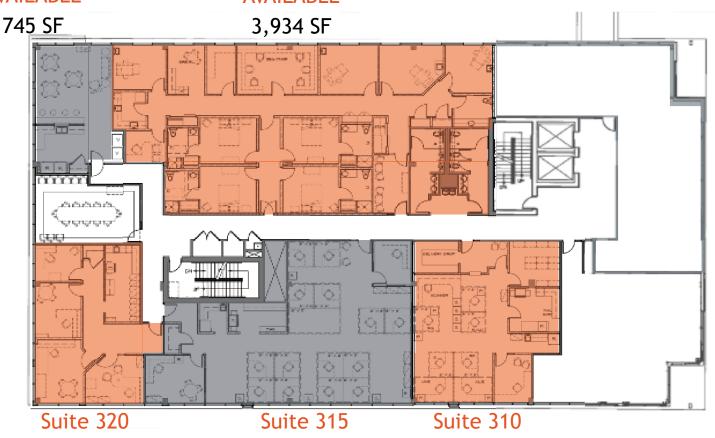

#### **SECOND FLOOR**

## THIRD FLOOR

Suite 330 Suite 300 **AVAILABLE AVAILABLE** 

**AVAILABLE** 

1,313 SF

**AVAILABLE** 

2,459 SF

**AVAILABLE** 

1,763 SF