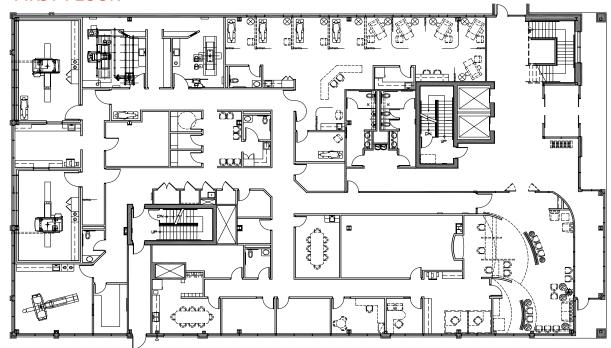

### MEDICAL SPACE FOR LEASE

# 2828 Medical Building











### MEDICAL SPACE FOR LEASE

# 2828 Medical Building

2828 Chicago Avenue S, Minneapolis, MN 55407

#### **Building Information:**

Address 2828 Chicago Avenue, Minneapolis, MN 55407

Total Rentable Square Foot56,239Space Available39,012 rsfMaximum Contiguous Space14,473 rsf

Number of Floors 4

#### Amenities:

- Conveniently located on the Abbott Northwestern and Children's Hospital Campus
- · Excellent visibility and easily accessible
- Connected to both hospitals via tunnel
- Ample parking in adjacent ramp
- Referral relationships among peers

#### **Anchor Tenant:**

Allina Health

Terms and availability subject to change without prior notice



### **FIRST FLOOR**



## Suite 100 AVAILABLE

12,949 SF

#### **SECOND FLOOR**



### MEDICAL SPACE FOR LEASE

# 2828 Medical Building

2828 Chicago Avenue S, Minneapolis, MN 55407

## THIRD FLOOR

Suite 330 Suite 300 **AVAILABLE AVAILABLE** 



**AVAILABLE** 

1,313 SF

**AVAILABLE** 

2,459 SF

**AVAILABLE** 

1,763 SF



# Abbott Northwest Hospital Campus



For Leasing Information:

MIKE FLEETHAM

(952) 767-2842 MFleetham@MedCraft.com JOLENE LUDVIGSEN

(952) 838-7126

JLudvigsen@MedCraft.com