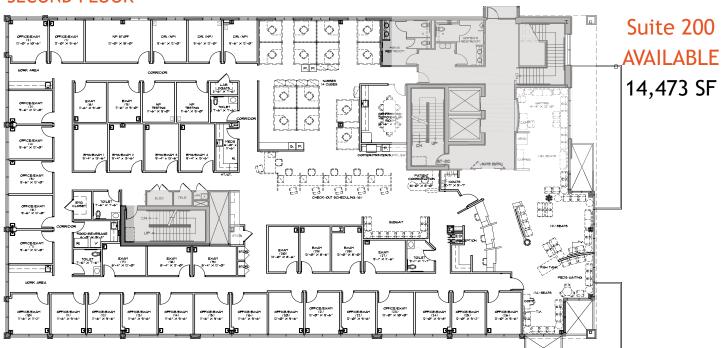

MEDICAL SPACE FOR LEASE

# 2828 Medical Building











### MEDICAL SPACE FOR LEASE

# 2828 Medical Building

2828 Chicago Avenue S, Minneapolis, MN 55407

#### **Building Information:**

Address 2828 Chicago Avenue, Minneapolis, MN 55407

Total Rentable Square Foot56,239Space Available39,012 rsfMaximum Contiguous Space14,473 rsf

Number of Floors 4

#### Amenities:

- Conveniently located on the Abbott Northwestern and Children's Hospital Campus
- · Excellent visibility and easily accessible
- Connected to both hospitals via tunnel
- Ample parking in adjacent ramp
- Referral relationships among peers

#### **Anchor Tenant:**

Allina Health

Terms and availability subject to change without prior notice



### **FIRST FLOOR**



## Suite 100 AVAILABLE

12,949 SF

#### **SECOND FLOOR**



### MEDICAL SPACE FOR LEASE

# 2828 Medical Building

2828 Chicago Avenue S, Minneapolis, MN 55407

## THIRD FLOOR

Suite 330 Suite 300 **AVAILABLE AVAILABLE** 



**AVAILABLE** 

1,313 SF

**AVAILABLE** 

2,459 SF

**AVAILABLE** 

1,763 SF



# Abbott Northwest Hospital Campus



For Leasing Information:

MIKE FLEETHAM

(952) 767-2842 MFleetham@MedCraft.com JOLENE LUDVIGSEN

(952) 838-7126

JLudvigsen@MedCraft.com