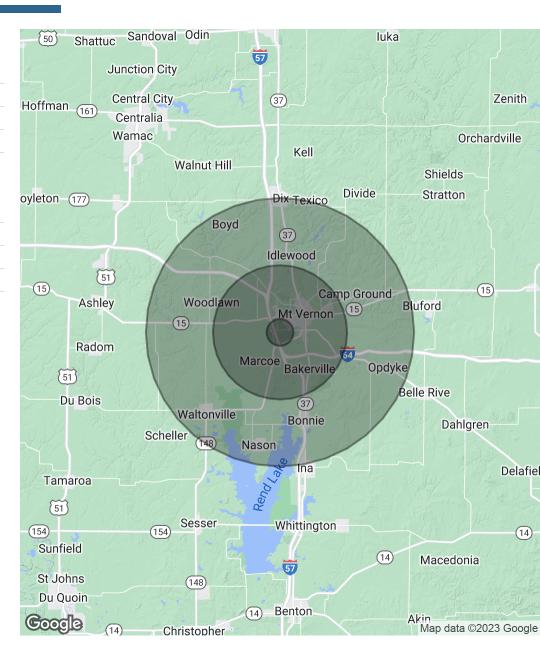

## **DEMOGRAPHICS MAP & REPORT**

| Population           | 1 Mile | 5 Miles | 10 Miles |
|----------------------|--------|---------|----------|
| Total Population     | 623    | 19,983  | 34,871   |
| Average Age          | 45.4   | 40.3    | 41.0     |
| Average Age (Male)   | 38.5   | 37.2    | 38.5     |
| Average Age (Female) | 49.7   | 42.9    | 43.1     |

| Households & Income | 1 Mile    | 5 Miles  | 10 Miles  |
|---------------------|-----------|----------|-----------|
| Total Households    | 281       | 8,558    | 14,362    |
| # of Persons per HH | 2.2       | 2.3      | 2.4       |
| Average HH Income   | \$66,415  | \$53,820 | \$54,105  |
| Average House Value | \$140,410 | \$99,701 | \$106,139 |

<sup>\*</sup> Demographic data derived from 2020 ACS - US Census

AVP, Leasing 561.354.4822 rlewis@welltower.com