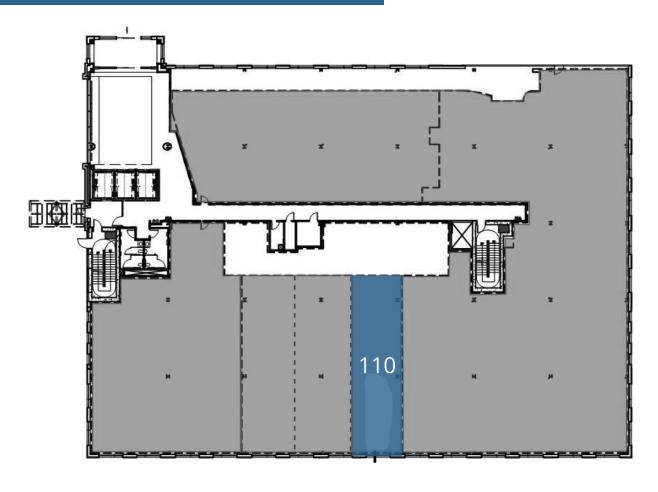

## **FLOOR PLANS**

**Available Spaces** 

Suite Size Description

110 1,378 SF

Shell space capable of being built out to tenant's specifications. Last remaining space in the building.

AVP, Leasing 561.354.4822 rlewis@welltower.com