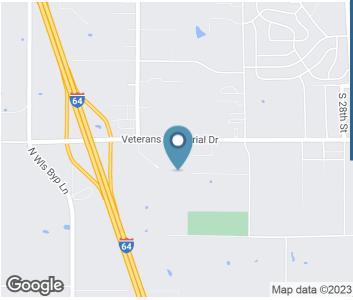

#### **Location Description**

Located on campus of St. Mary's Good Samaritan

#### **Property Highlights**

- 5 story Class A Medical Office Building
- Connected via sky bridge on all five floors to the hospital
- Integrated with the hospital to ease physician and patient access throughout the facility
- Directly on the campus of SSM Good Samaritan Hospital Mt. Vernon