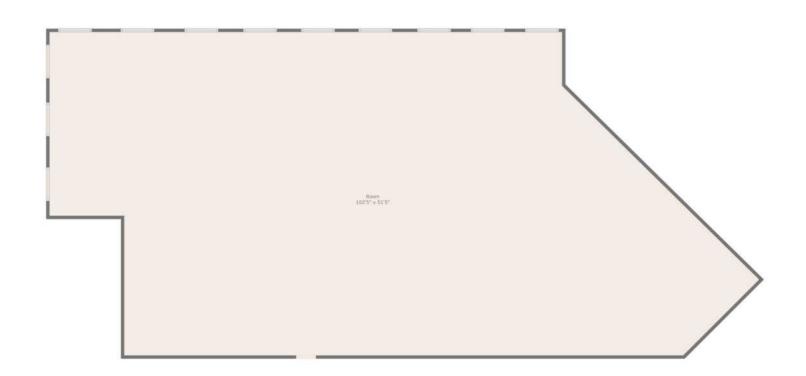

### **SUITE 350 FLOOR PLAN**

### **AVAILABLE SPACES**

| SUITE     | <b>TENANT</b> | SIZE (SF) | <b>LEASE TYPE</b> | LEASE RATE            |   |
|-----------|---------------|-----------|-------------------|-----------------------|---|
| Suite 320 | Available     | 3,738 SF  | NNN               | \$30.00 - 32.00 SF/yr | - |
| Suite 330 | Available     | 3,315 SF  | NNN               | \$30.00 - 32.00 SF/yr | - |
| Suite 350 | Available     | 5,256 SF  | NNN               | \$30.00 - 32.00 SF/yr | - |