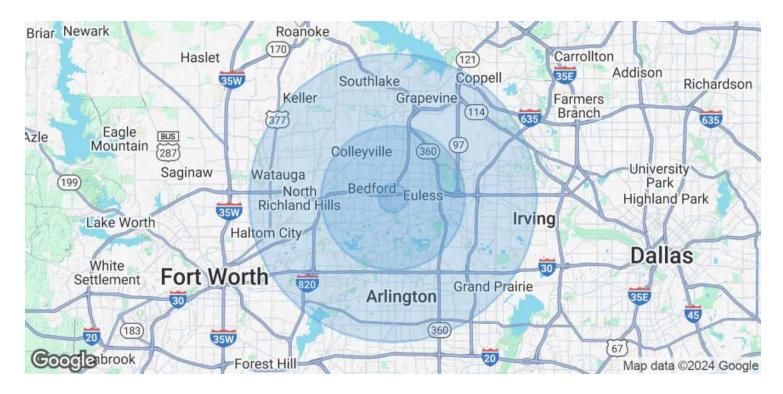

### **DEMOGRAPHICS MAP & REPORT**

| POPULATION           | 1 MILE | 5 MILES | 10 MILES |
|----------------------|--------|---------|----------|
| Total Population     | 14,704 | 244,303 | 958,108  |
| Average Age          | 36.0   | 38.5    | 36.0     |
| Average Age (Male)   | 31.9   | 36.7    | 34.8     |
| Average Age (Female) | 37.6   | 39.7    | 36.7     |

| HOUSEHOLDS & INCOME | 1 MILE    | 5 MILES   | 10 MILES  |
|---------------------|-----------|-----------|-----------|
| Total Households    | 6,259     | 105,473   | 374,831   |
| # of Persons per HH | 2.3       | 2.3       | 2.6       |
| Average HH Income   | \$69,504  | \$90,341  | \$85,352  |
| Average House Value | \$196,866 | \$228,647 | \$212,615 |

2020 American Community Survey (ACS)