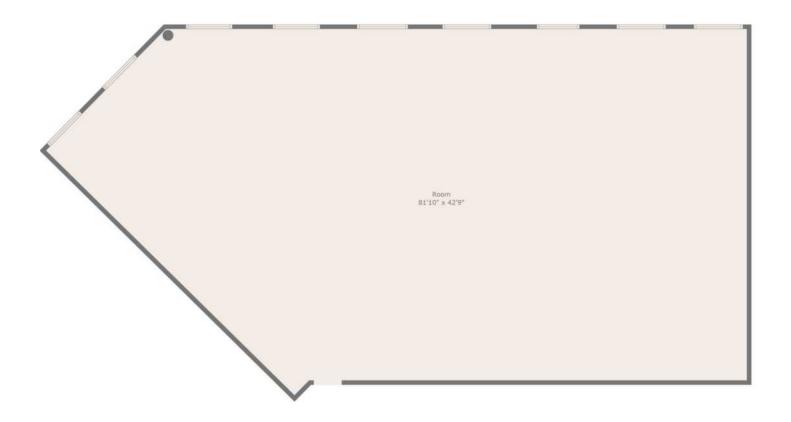

### **SUITE 330 FLOOR PLAN**

### **AVAILABLE SPACES**

| SUITE     | <b>TENANT</b> | SIZE (SF) | <b>LEASE TYPE</b> | LEASE RATE            |   |
|-----------|---------------|-----------|-------------------|-----------------------|---|
| Suite 320 | Available     | 3,738 SF  | NNN               | \$30.00 - 32.00 SF/yr | - |
| Suite 330 | Available     | 3,315 SF  | NNN               | \$30.00 - 32.00 SF/yr | - |
| Suite 350 | Available     | 5,256 SF  | NNN               | \$30.00 - 32.00 SF/yr | - |