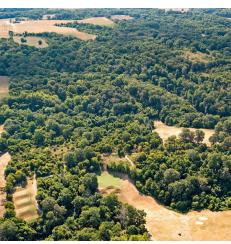

#### PROPERTY DESCRIPTION

This is your opportunity to capture a highly versatile +/- 44.15 Acre parcel of land with excellent development possibilities & golf course frontage in up-and-coming Pea Ridge, Arkansas! Agricultural zoning perfect for low-density residential. Population is booming in Pea Ridge, with population growth in this area expected to FAR outpace the state average & land is selling fast, with beautiful homes going up everywhere, several selling for \$400K+! These dynamic parcels are adjacent to the Big Sugar Creek Golf Course, a scenic 18-hole, Par 72 Champion Golf course. You will not find a prettier spot to build! This property boasts many beautiful features including views of Holes 11-16 & a close proximity to schools & area shopping! Pea Ridge water and sewer are about 3,800 feet to the west of the driveway into the property. Act now & start planning to incorporate these unique features & area highlights that make Northwest Arkansas one of the top-rated locations in the country to live, into your next development plan!

#### PROPERTY HIGHLIGHTS

- · Electric and Gas At Street
- · Less than 5 Miles to Pea Ridge Public Schools
- 2 Miles to N Hwy 62
- +/- 44.15 acres of Developable Land
- · Zoned Agriculture for Low Density Residential