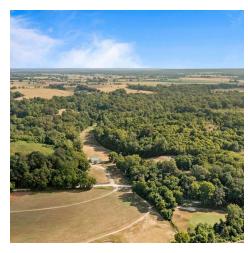

#### PROPERTY DESCRIPTION

This is your opportunity to capture a highly versatile +/- 44.15 Acre parcel of land with excellent development possibilities & golf course frontage in up-and-coming Pea Ridge, Arkansas! Agricultural zoning perfect for low-density residential. Population is booming in Pea Ridge, with population growth in this area expected to FAR outpace the state average & land is selling fast, with beautiful homes going up everywhere, several selling for \$400K+! These dynamic parcels are adjacent to the Big Sugar Creek Golf Course, a scenic 18-hole, Par 72 Champion Golf course. You will not find a prettier spot to build! This property boasts many beautiful features including views of Holes 11-16 & a close proximity to schools & area shopping! Pea Ridge water and sewer are about 3,800 feet to the west of the driveway into the property. Act now & start planning to incorporate these unique features & area highlights that make Northwest Arkansas one of the top-rated locations in the country to live, into your next development plan!

#### PROPERTY HIGHLIGHTS

- · Electric and Gas At Street
- · Less than 5 Miles to Pea Ridge Public Schools
- 2 Miles to N Hwy 62
- +/- 44.15 acres of Developable Land
- · Zoned Agriculture for Low Density Residential