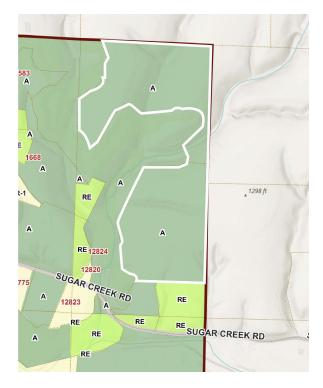

#### PROPERTY DESCRIPTION

This is your opportunity to capture a highly versatile +/- 44.15 Acre parcel of land with excellent development possibilities & golf course frontage in up-and-coming Pea Ridge, Arkansas! Agricultural zoning perfect for low-density residential. Population is booming in Pea Ridge, with population growth in this area expected to FAR outpace the state average & land is selling fast, with beautiful homes going up everywhere, several selling for \$400K+! These dynamic parcels are adjacent to the Big Sugar Creek Golf Course, a scenic 18-hole, Par 72 Champion Golf course. You will not find a prettier spot to build! This property boasts many beautiful features including views of Holes 11-16 & a close proximity to schools & area shopping! Pea Ridge water and sewer are about 3,800 feet to the west of the driveway into the property. Act now & start planning to incorporate these unique features & area highlights that make Northwest Arkansas one of the top-rated locations in the country to live, into your next development plan!

#### PROPERTY HIGHLIGHTS

- · Electric and Gas At Street
- · Less than 5 Miles to Pea Ridge Public Schools
- 2 Miles to N Hwy 62
- +/- 44.15 acres of Developable Land
- · Zoned Agriculture for Low Density Residential