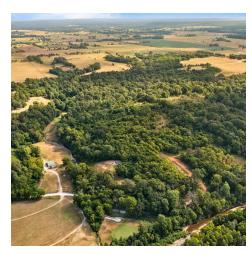

#### PROPERTY DESCRIPTION

This is your opportunity to capture a highly versatile +/- 44.15 Acre parcel of land with excellent development possibilities & golf course frontage in up-and-coming Pea Ridge, Arkansas! Agricultural zoning perfect for low-density residential. Population is booming in Pea Ridge, with population growth in this area expected to FAR outpace the state average & land is selling fast, with beautiful homes going up everywhere, several selling for \$400K+! These dynamic parcels are adjacent to the Big Sugar Creek Golf Course, a scenic 18-hole, Par 72 Champion Golf course. You will not find a prettier spot to build! This property boasts many beautiful features including views of Holes 11-16 & a close proximity to schools & area shopping! Pea Ridge water and sewer are about 3,800 feet to the west of the driveway into the property. Act now & start planning to incorporate these unique features & area highlights that make Northwest Arkansas one of the top-rated locations in the country to live, into your next development plan!

#### PROPERTY HIGHLIGHTS

- · Electric and Gas At Street
- · Less than 5 Miles to Pea Ridge Public Schools
- 2 Miles to N Hwy 62
- +/- 44.15 acres of Developable Land
- · Zoned Agriculture for Low Density Residential