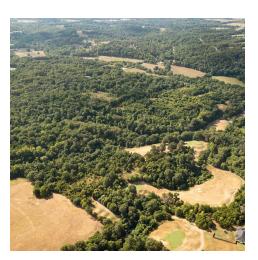

#### PROPERTY DESCRIPTION

This is your opportunity to capture a highly versatile +/- 44.15 Acre parcel of land with excellent development possibilities & golf course frontage in up-and-coming Pea Ridge, Arkansas! Agricultural zoning perfect for low-density residential. Population is booming in Pea Ridge, with population growth in this area expected to FAR outpace the state average & land is selling fast, with beautiful homes going up everywhere, several selling for \$400K+! These dynamic parcels are adjacent to the Big Sugar Creek Golf Course, a scenic 18-hole, Par 72 Champion Golf course. You will not find a prettier spot to build! This property boasts many beautiful features including views of Holes 11-16 & a close proximity to schools & area shopping! Pea Ridge water and sewer are about 3,800 feet to the west of the driveway into the property. Act now & start planning to incorporate these unique features & area highlights that make Northwest Arkansas one of the top-rated locations in the country to live, into your next development plan!

#### PROPERTY HIGHLIGHTS

- · Electric and Gas At Street
- · Less than 5 Miles to Pea Ridge Public Schools
- 2 Miles to N Hwy 62
- +/- 44.15 acres of Developable Land
- · Zoned Agriculture for Low Density Residential