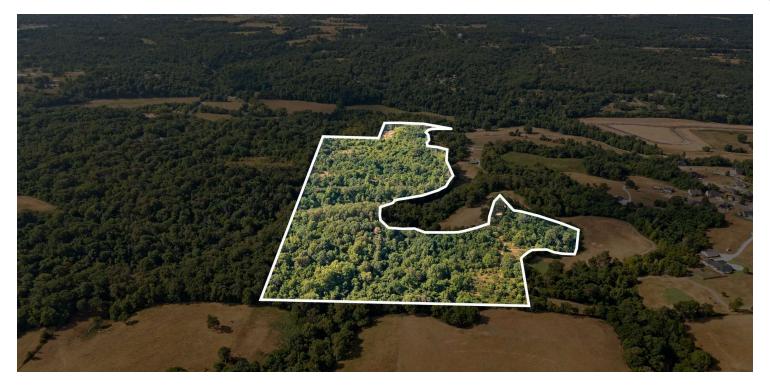

#### PROPERTY DESCRIPTION

This is your opportunity to capture a highly versatile +/- 44.15 Acre parcel of land with excellent development possibilities & golf course frontage in up-and-coming Pea Ridge, Arkansas! Agricultural zoning perfect for low-density residential. Population is booming in Pea Ridge, with population growth in this area expected to FAR outpace the state average & land is selling fast, with beautiful homes going up everywhere, several selling for \$400K+! These dynamic parcels are adjacent to the Big Sugar Creek Golf Course, a scenic 18-hole, Par 72 Champion Golf course. You will not find a prettier spot to build! This property boasts many beautiful features including views of Holes 11-16 & a close proximity to schools & area shopping! Pea Ridge water and sewer are about 3,800 feet to the west of the driveway into the property. Act now & start planning to incorporate these unique features & area highlights that make Northwest Arkansas one of the top-rated locations in the country to live, into your next development plan!

#### PROPERTY HIGHLIGHTS

- · Electric and Gas At Street
- · Less than 5 Miles to Pea Ridge Public Schools
- 2 Miles to N Hwy 62
- +/- 44.15 acres of Developable Land
- · Zoned Agriculture for Low Density Residential