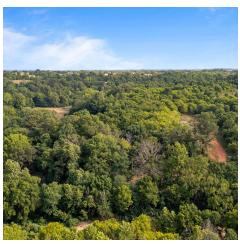

#### PROPERTY DESCRIPTION

This is your opportunity to capture a highly versatile +/- 44.15 Acre parcel of land with excellent development possibilities & golf course frontage in up-and-coming Pea Ridge, Arkansas! Agricultural zoning perfect for low-density residential. Population is booming in Pea Ridge, with population growth in this area expected to FAR outpace the state average & land is selling fast, with beautiful homes going up everywhere, several selling for \$400K+! These dynamic parcels are adjacent to the Big Sugar Creek Golf Course, a scenic 18-hole, Par 72 Champion Golf course. You will not find a prettier spot to build! This property boasts many beautiful features including views of Holes 11-16 & a close proximity to schools & area shopping! Pea Ridge water and sewer are about 3,800 feet to the west of the driveway into the property. Act now & start planning to incorporate these unique features & area highlights that make Northwest Arkansas one of the top-rated locations in the country to live, into your next development plan!

#### PROPERTY HIGHLIGHTS

- · Electric and Gas At Street
- · Less than 5 Miles to Pea Ridge Public Schools
- 2 Miles to N Hwy 62
- +/- 44.15 acres of Developable Land
- · Zoned Agriculture for Low Density Residential