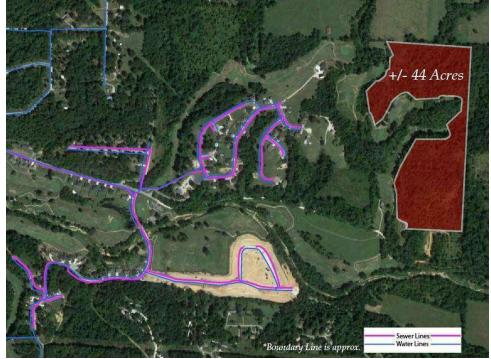

#### PROPERTY DESCRIPTION

This is your opportunity to capture a highly versatile +/- 44.15 Acre parcel of land with excellent development possibilities & golf course frontage in up-and-coming Pea Ridge, Arkansas! Agricultural zoning perfect for low-density residential. Population is booming in Pea Ridge, with population growth in this area expected to FAR outpace the state average & land is selling fast, with beautiful homes going up everywhere, several selling for \$400K+! These dynamic parcels are adjacent to the Big Sugar Creek Golf Course, a scenic 18-hole, Par 72 Champion Golf course. You will not find a prettier spot to build! This property boasts many beautiful features including views of Holes 11-16 & a close proximity to schools & area shopping! Pea Ridge water and sewer are about 3,800 feet to the west of the driveway into the property. Act now & start planning to incorporate these unique features & area highlights that make Northwest Arkansas one of the top-rated locations in the country to live, into your next development plan!

#### PROPERTY HIGHLIGHTS

- · Electric and Gas At Street
- · Less than 5 Miles to Pea Ridge Public Schools
- 2 Miles to N Hwy 62
- +/- 44.15 acres of Developable Land
- · Zoned Agriculture for Low Density Residential