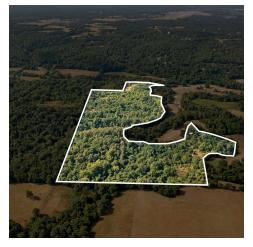

#### PROPERTY DESCRIPTION

This is your opportunity to capture a highly versatile +/- 44.15 Acre parcel of land with excellent development possibilities & golf course frontage in up-and-coming Pea Ridge, Arkansas! Agricultural zoning perfect for low-density residential. Population is booming in Pea Ridge, with population growth in this area expected to FAR outpace the state average & land is selling fast, with beautiful homes going up everywhere, several selling for \$400K+! These dynamic parcels are adjacent to the Big Sugar Creek Golf Course, a scenic 18-hole, Par 72 Champion Golf course. You will not find a prettier spot to build! This property boasts many beautiful features including views of Holes 11-16 & a close proximity to schools & area shopping! Pea Ridge water and sewer are about 3,800 feet to the west of the driveway into the property. Act now & start planning to incorporate these unique features & area highlights that make Northwest Arkansas one of the top-rated locations in the country to live, into your next development plan!

#### PROPERTY HIGHLIGHTS

- · Electric and Gas At Street
- · Less than 5 Miles to Pea Ridge Public Schools
- 2 Miles to N Hwy 62
- +/- 44.15 acres of Developable Land
- · Zoned Agriculture for Low Density Residential