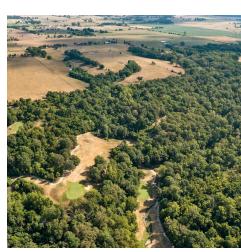

#### PROPERTY DESCRIPTION

This is your opportunity to capture a highly versatile +/- 44.15 Acre parcel of land with excellent development possibilities & golf course frontage in up-and-coming Pea Ridge, Arkansas! Agricultural zoning perfect for low-density residential. Population is booming in Pea Ridge, with population growth in this area expected to FAR outpace the state average & land is selling fast, with beautiful homes going up everywhere, several selling for \$400K+! These dynamic parcels are adjacent to the Big Sugar Creek Golf Course, a scenic 18-hole, Par 72 Champion Golf course. You will not find a prettier spot to build! This property boasts many beautiful features including views of Holes 11-16 & a close proximity to schools & area shopping! Pea Ridge water and sewer are about 3,800 feet to the west of the driveway into the property. Act now & start planning to incorporate these unique features & area highlights that make Northwest Arkansas one of the top-rated locations in the country to live, into your next development plan!

#### PROPERTY HIGHLIGHTS

- · Electric and Gas At Street
- · Less than 5 Miles to Pea Ridge Public Schools
- 2 Miles to N Hwy 62
- +/- 44.15 acres of Developable Land
- · Zoned Agriculture for Low Density Residential