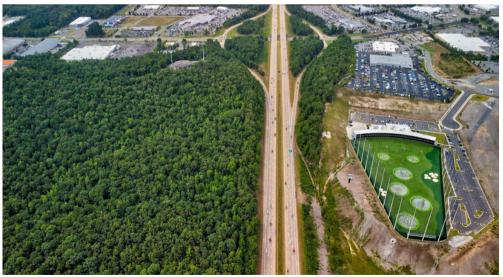

#### **PROPERTY OVERVIEW**

63 acres +/- of prime development land located at the I-430 & Colonel Glenn Road intersection. Positioned adjacent to the newly constructed TopGolf & convenient access to major thoroughfares. All utilities at or near site.

### **Additional Photos**

Information is deemed reliable but is not guaranteed. Agency Disclosure: RPM Group is the agent for the owner of the property described herein.

File Num: 42-43-007