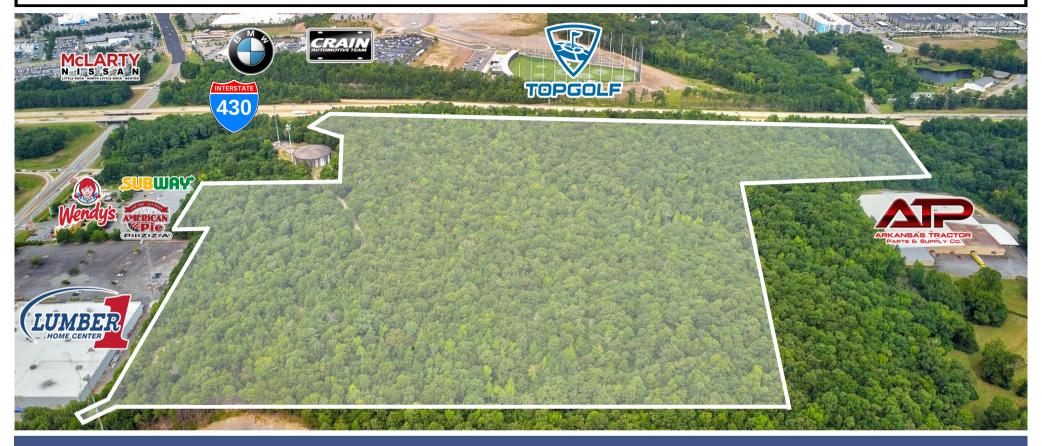

#### **OFFERING SUMMARY**

**Sale Price**: \$3,400,000 **Lot Size**: 63 Acres +/-

**Price / AC:** \$54,450 **Zoning:** 0-2 & R-2

#### **PROPERTY OVERVIEW**

63 acres +/- of prime development land located at the I-430 & Colonel Glenn Road intersection. Positioned adjacent to the newly constructed TopGolf & convenient access to major thoroughfares. All utilities at or near site.