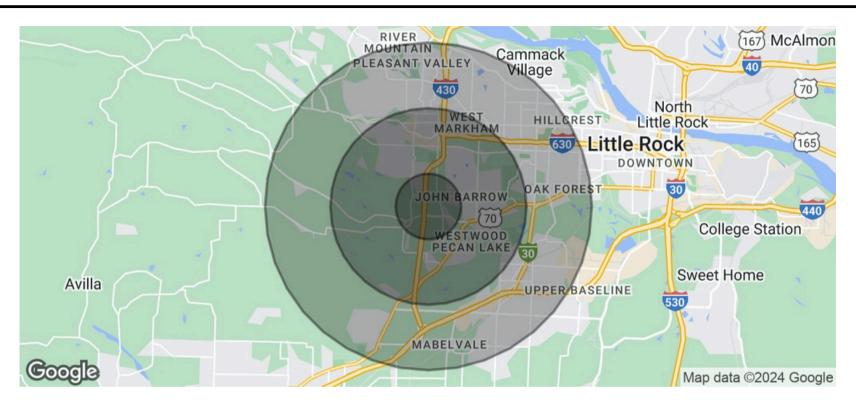

### **Demographics Map & Report**

| POPULATION           | 1 MILE | 3 MILES | 5 MILES |
|----------------------|--------|---------|---------|
| Total Population     | 9,647  | 71,537  | 150,101 |
| Average Age          | 35.1   | 36.0    | 35.4    |
| Average Age (Male)   | 33.6   | 34.6    | 33.8    |
| Average Age (Female) | 36.4   | 37.8    | 37.2    |

2020 American Community Survey (ACS)

Information is deemed reliable but is not guaranteed. Agency Disclosure: RPM Group is the agent for the owner of the property described herein.

File Num: 42-43-007