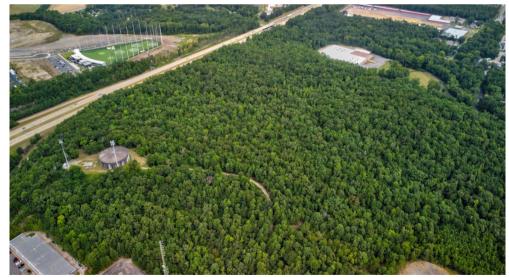

#### **PROPERTY OVERVIEW**

63 acres +/- of prime development land located at the I-430 & Colonel Glenn Road intersection. Positioned adjacent to the newly constructed TopGolf & convenient access to major thoroughfares. All utilities at or near site.

### **Additional Photos**

Information is deemed reliable but is not guaranteed. Agency Disclosure: RPM Group is the agent for the owner of the property described herein.

File Num: 42-43-007