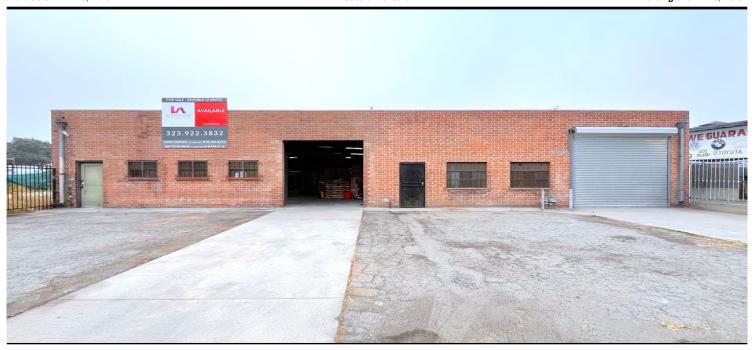

Lee & Associates

1201 North Main Street, Los Angeles, CA 90012 | 323-922-3832

**Building Size** Available SF 6.720 SF Industrial For Sale 6.720 SF

Address: **Cross Streets:** 

Zoning:

## 4732 Floral Dr, Los Angeles, CA 90022 N Dangler Ave/Floral Dr

Excellent Free Standing Building & Divisible W.H. Bldg Perfectly Suited for Owner-User or Investor Buyer Immediate 710 Fwy & 60 Fwy Access (<0.5 Miles) Fully Fenced/Gated Yard w/ Addtl Rear Storage Uninc LA M-1 Zoning - Business Friendly Development Office Refurbished Sept 2024 - Delivered Vacant

Sale Price: \$1.950.000.00 \$290.18 Sale Price/SF: Available SF: 6.720 SF 0.24 Ac / 10,433 SF **Prop Lot Size:** Taxes: \$23,727 / 2024 Fenced/Paved Yard: M-1

Sprinklered: Nο **Clear Height:** 12' GL Doors/Dim: 2 DH Doors/Dim: 0 A: 200 V: 120 0: TBD W: TBD **Construction Type:** Masonry Const Status/Year Blt: Existing / 1953