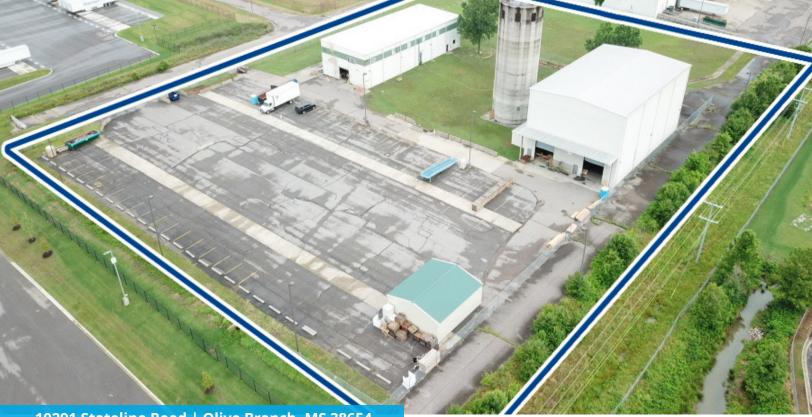

10291 Stateline Road | Olive Branch, MS 38654

## **Industrial Shop Facility**

View Online () colliers.com/memphis

in Olive Branch, MS

13,637± SF on 4.5± AC

Available for Lease

DeSoto County is the

# Property Features

| Building 1                           | Building 2                                    |  |
|--------------------------------------|-----------------------------------------------|--|
| 6,500± SF                            | 7,137± SF                                     |  |
| 26.5' clear height                   | 46' clear height (yes, forty-six)             |  |
| One (1) grade level door (12' x 12') | Four (4) XL grade level doors (2 – 14' x 16', |  |
| 4,000 amps 480V                      | 2 – 14′ x 18′)                                |  |
| 300± SF office                       | 75 KVA transformer                            |  |