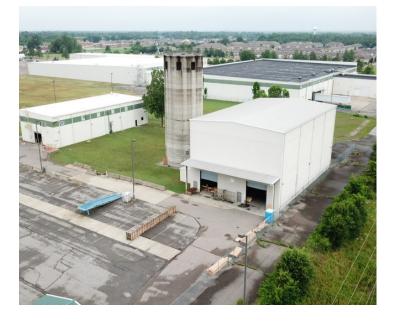

# Property Features

| Building 1                           | Building 2                                    |  |
|--------------------------------------|-----------------------------------------------|--|
| 6,500± SF                            | 7,137± SF                                     |  |
| 26.5' clear height                   | 46' clear height (yes, forty-six)             |  |
| One (1) grade level door (12' x 12') | Four (4) XL grade level doors (2 – 14' x 16', |  |
| 4,000 amps 480V                      | 2 – 14′ x 18′)                                |  |
| 300± SF office                       | 75 KVA transformer                            |  |