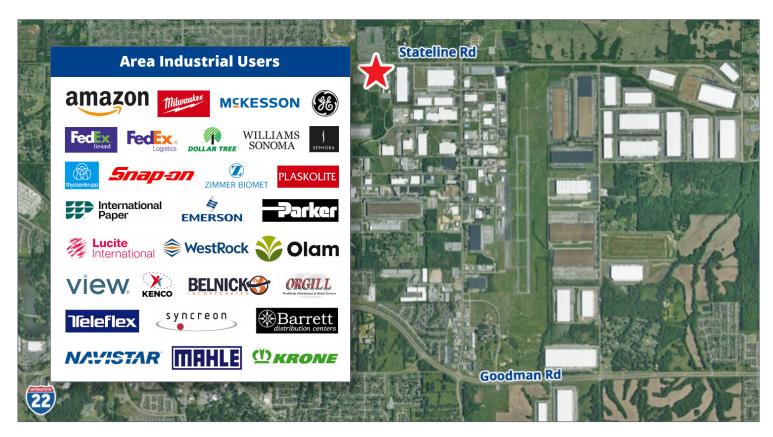

249± Million SF of Industrial Warehouse Space Within a 15 Mile Radius of Property