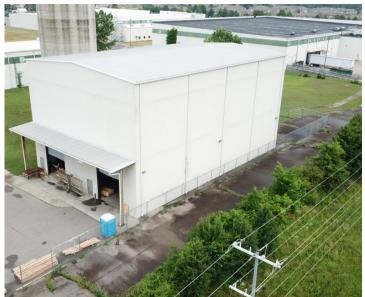

# Property Features

| Building 1                           | Building 2                                    |  |
|--------------------------------------|-----------------------------------------------|--|
| 6,500± SF                            | 7,137± SF                                     |  |
| 26.5' clear height                   | 46' clear height (yes, forty-six)             |  |
| One (1) grade level door (12' x 12') | Four (4) XL grade level doors (2 – 14' x 16', |  |
| 4,000 amps 480V                      | 2 – 14′ x 18′)                                |  |
| 300± SF office                       | 75 KVA transformer                            |  |