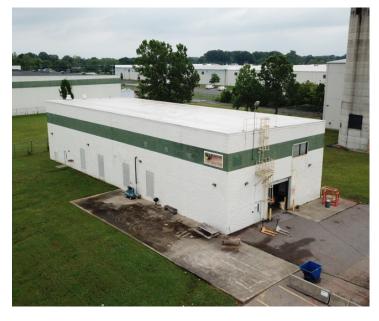

# Property Features

| Building 1                           | Building 2                                    |  |
|--------------------------------------|-----------------------------------------------|--|
| 6,500± SF                            | 7,137± SF                                     |  |
| 26.5' clear height                   | 46' clear height (yes, forty-six)             |  |
| One (1) grade level door (12' x 12') | Four (4) XL grade level doors (2 – 14' x 16', |  |
| 4,000 amps 480V                      | 2 – 14′ x 18′)                                |  |
| 300± SF office                       | 75 KVA transformer                            |  |