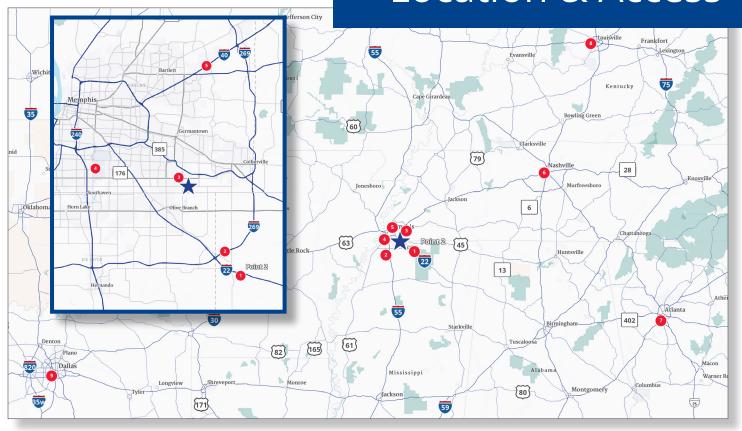

### **Location & Access**

| Travel Distances |                      |         |  |   |                |        |  |
|------------------|----------------------|---------|--|---|----------------|--------|--|
| 1                | I -22/Hwy. 78        | 12 min. |  | 6 | Nashville, TN  | 3 hrs. |  |
| 2                | Hwy. 269             | 17 min. |  | 7 | Atlanta, GA    | 5 hrs. |  |
| 3                | TN/MS Stateline      | 1 min.  |  | 8 | Louisville, KY | 5 hrs. |  |
| 4                | Memphis Int. Airport | 11 min. |  | 9 | Dallas, TX     | 7 hrs. |  |
| 5                | I-40                 | 22 min. |  |   |                |        |  |