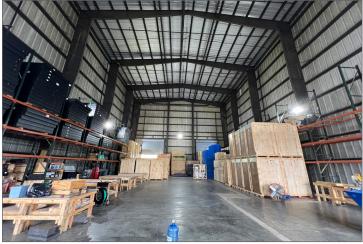

# Property Features

| Building 1                           | Building 2                                    |  |
|--------------------------------------|-----------------------------------------------|--|
| 6,500± SF                            | 7,137± SF                                     |  |
| 26.5' clear height                   | 46' clear height (yes, forty-six)             |  |
| One (1) grade level door (12' x 12') | Four (4) XL grade level doors (2 – 14' x 16', |  |
| 4,000 amps 480V                      | 2 – 14′ x 18′)                                |  |
| 300± SF office                       | 75 KVA transformer                            |  |

# **Property Features**