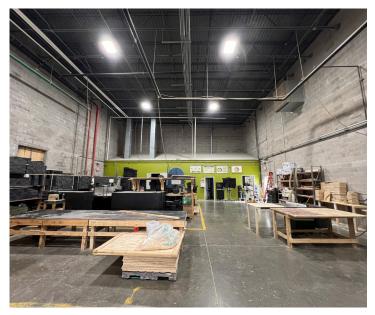

# Property Features

| Building 1                           | Building 2                                    |  |
|--------------------------------------|-----------------------------------------------|--|
| 6,500± SF                            | 7,137± SF                                     |  |
| 26.5' clear height                   | 46' clear height (yes, forty-six)             |  |
| One (1) grade level door (12' x 12') | Four (4) XL grade level doors (2 – 14' x 16', |  |
| 4,000 amps 480V                      | 2 – 14′ x 18′)                                |  |
| 300± SF office                       | 75 KVA transformer                            |  |

# **Property Features**