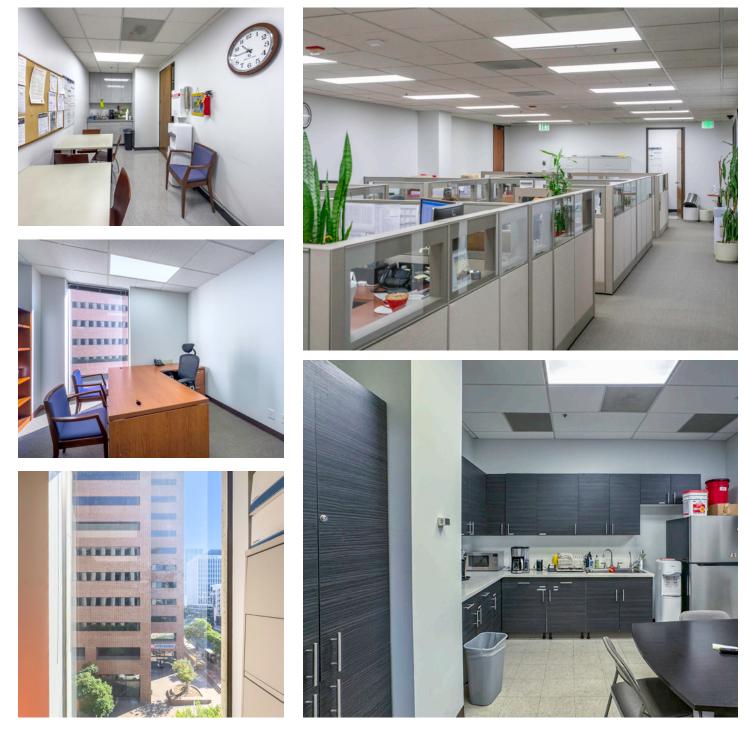

out "plug & play" office spaces ranging in size from 2,082 3,600 RSF
- Furniture available
- Flexible sublease terms



### For More Information

Cory Campbell 213.440.4195 ccampbell@cresa.com BRE# 01869681 Stewart Niles 310.346.0374 sniles@cresa.com BRE# 01296927

555 South Flower Street, Suite 4650, Los Angeles, CA 90071



Even though obtained from sources deemed reliable, no warranty or representation, express or implied, is made as to the accuracy of the information herein, and it is subject to errors, omissions, change of price, rental or other conditions, withdrawal without notice, and to any special listing conditions imposed by our principals.





### Suite 401 - 3,600 SF



#### Suite 409 - 2,082 SF





# 3701 Wilshire Boulevard Los Angeles, CA 90010

#### **Interior Photos**



## For More Information

#### Cory Campbell 213.440.4195 ccampbell@cresa.com BRE# 01869681

Stewart Niles 310.346.0374 sniles@cresa.com BRE# 01296927