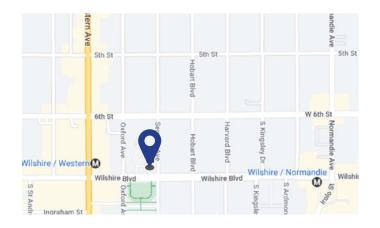

Wilshire Colonnade East 3701 Wilshire Boulevard, Los Angeles

#### **Space Profile**

| Premises     | Suite 401: 3,600 SF<br>Suite 409: 2,082 SF |
|--------------|--------------------------------------------|
| Rental Rate  | \$2.10 FSG                                 |
| Availability | Immediately                                |
| Term         | Flexible                                   |
| Parking      | \$225 Reserved<br>\$135 Unreserved         |

#### Map



#### Features

- Class A office project located in the heart of Koreatown

**Sublease** 

Available

- Walkable amenities include numerous restaurants, metro, golfing range and more
- Built-out "plug & play" office spaces ranging in size from 2,082 3,600 RSF
- Furniture available
- Flexible sublease terms



### For More Information

Cory Campbell 213.440.4195 ccampbell@cresa.com BRE# 01869681 Stewart Niles 310.346.0374 sniles@cresa.com BRE# 01296927

555 South Flower Street, Suite 4650, Los Angeles, CA 90071



Even though obtained from sources deemed reliable, no warranty or representation, express or implied, is made as to the accuracy of the information herein, and it is subject to errors, omissions, change of price, rental or other conditions, withdrawal without notice, and to any s