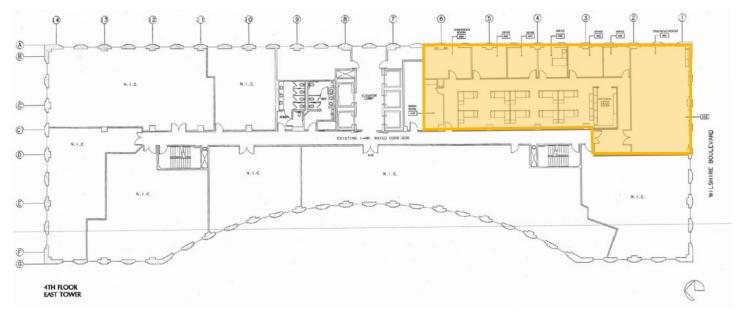

ase** 

Available

- Walkable amenities include numerous restaurants, metro, golfing range and more
- Built-out "plug & play" office spaces ranging in size from 2,082 3,600 RSF
- Furniture available
- Flexible sublease terms



### For More Information

Cory Campbell 213.440.4195 ccampbell@cresa.com BRE# 01869681 Stewart Niles 310.346.0374 sniles@cresa.com BRE# 01296927

555 South Flower Street, Suite 4650, Los Angeles, CA 90071



Even though obtained from sources deemed reliable, no warranty or representation, express or implied, is made as to the accuracy of the information herein, and it is subject to errors, omissions, change of price, rental or other conditions, withdrawal without notice, and to any special listing conditions imposed by our principals.





### Suite 401 - 3,600 SF



#### Suite 409 - 2,082 SF





# 3701 Wilshire Boulevard Los Angeles, CA 90010

#### **Interior Photos**



## For More Information

#### Cory Campbell 213.440.4195 ccampbell@cresa.com BRE# 01869681

Stewart Niles 310.346.0374 sniles@cresa.com BRE# 01296927