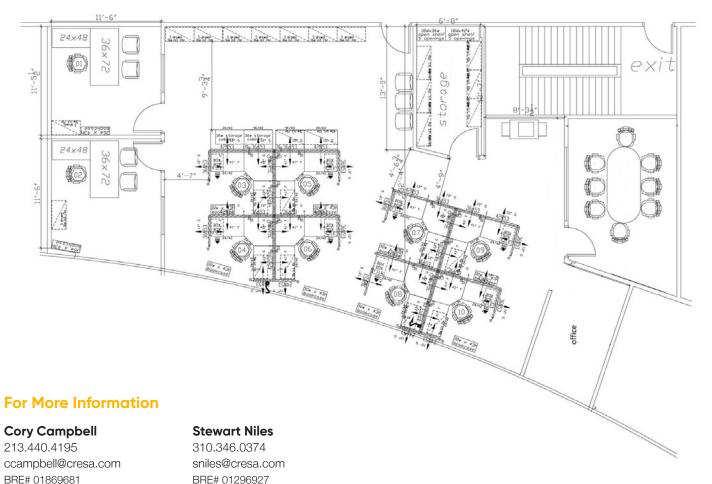

amenities include numerous restaurants, metro, golfing range and more
- Built-out "plug & play" office spaces ranging in size from 2,082 3,600 RSF
- Furniture available
- Flexible sublease terms



### For More Information

Cory Campbell 213.440.4195 ccampbell@cresa.com BRE# 01869681 Stewart Niles 310.346.0374 sniles@cresa.com BRE# 01296927

555 South Flower Street, Suite 4650, Los Angeles, CA 90071



Even though obtained from sources deemed reliable, no warranty or representation, express or implied, is made as to the accuracy of the information herein, and it is subject to errors, omissions, change of price, rental or other conditions, withdrawal without notice, and to any special listing conditions imposed by our principals.





### Suite 401 - 3,600 SF



#### Suite 409 - 2,082 SF





# 3701 Wilshire Boulevard Los Angeles, CA 90010

#### **Interior Photos**



## For More Information

#### Cory Campbell 213.440.4195 ccampbell@cresa.com BRE# 01869681

Stewart Niles 310.346.0374 sniles@cresa.com BRE# 01296927