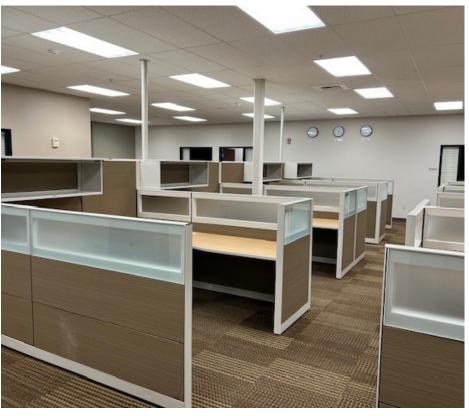

# $\pm\,2,500$ SF - $\pm\,19,000$ SF OF QUALITY - FULLY FURNISHED OFFICE SPACE

- FIRST FLOOR:
  - ±5,157 SF and ±6,600 SF Combined for ±11,757 SF
- SECOND FLOOR:
  - ±4,000 SF

- Quality office improvements throughout and fully furnished
- Kitchen-Lunch room facilities on each floor
- Convenient location & Access just off I-80 and Highway 12
- · Available immediately

## ±4,000 SF - AVAILABLE

- 4,000 SF
  - 6 private offices
  - 19 cubes