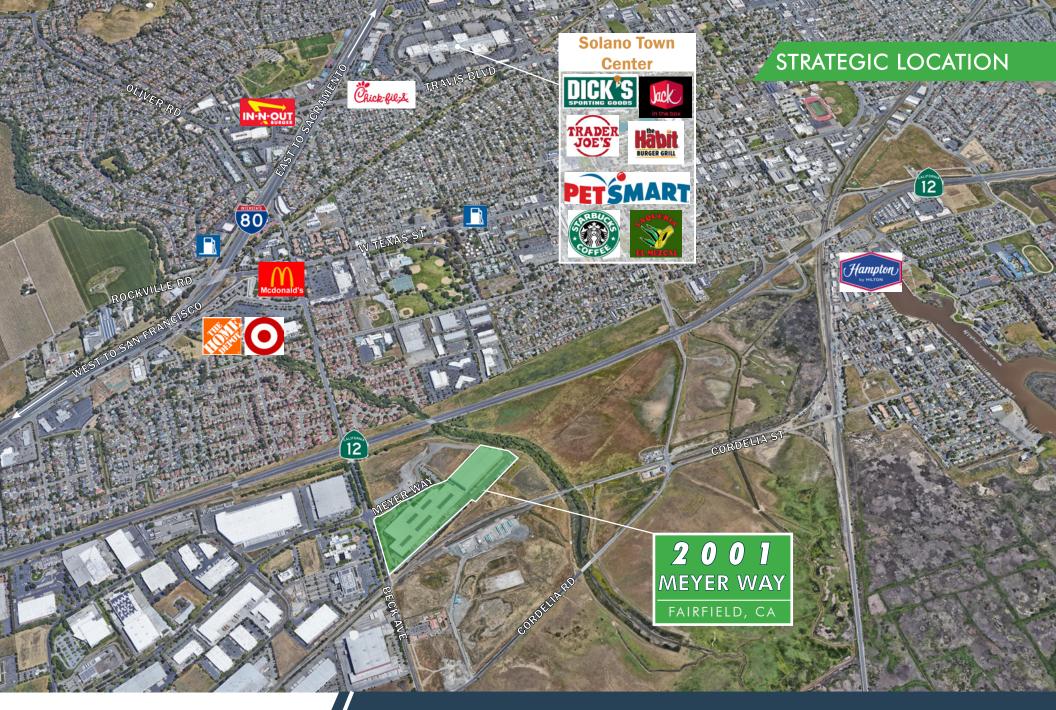

#### 2001 MEYER WAY

2001 MEYER WAY is strategically located less than one mile from the Highway 12 on-ramp at Beck Ave. in Fairfield. The property offers tenants outstanding retail amenities within a short driving distance from the site, including shopping, restaurants, coffee shops and other retail amenities. Fairfield is also the County seat to Solano County, which includes some of the most affordable housing in the nine Bay Area county region, an attractive labor pool, and over 1.86 million residents located within a 30 miles radius of the site. Just a short drive from the more urban centers of San Francisco and Oakland, Fairfield is well known for its sense of community and an excellent quality of life it offers its residents.