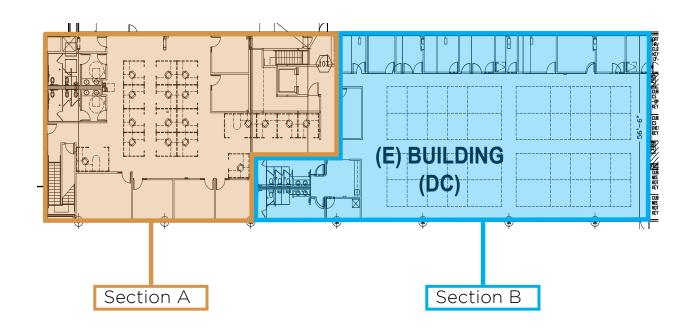

### FIRST FLOOR PLAN

### **±11,757 SF - AVAILABLE**

- Section A: 5,157 SF
  - 6 private offices
  - 18 cubes
- Section B: 6,600 SF
  - 8 private offices
  - 40 cubes