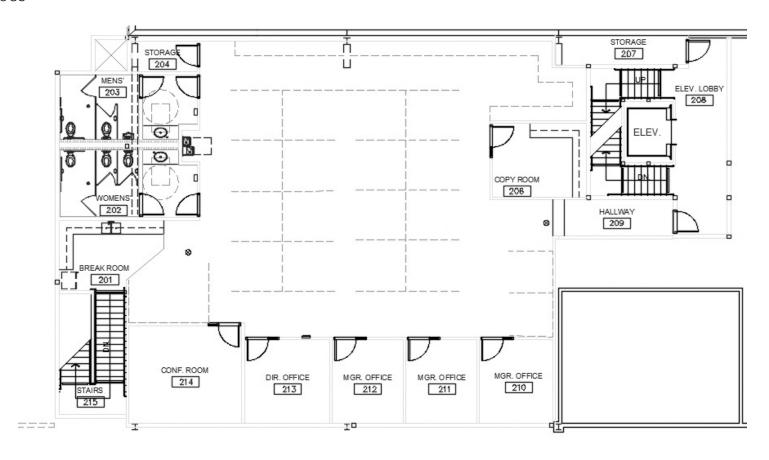

### **SECOND FLOOR PLAN**

## ±4,000 SF - AVAILABLE

- 4,000 SF
  - 6 private offices
  - 19 cubes