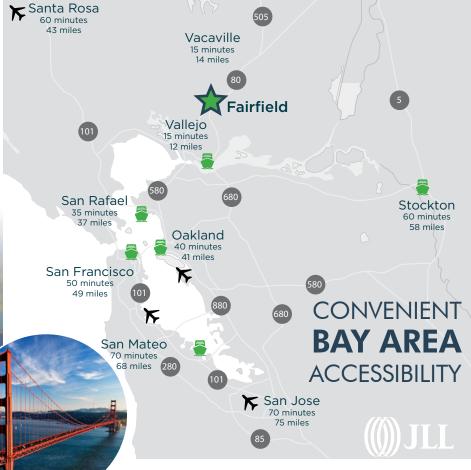

#### 2001 MEYER WAY

2001 MEYER WAY is strategically located less than one mile from the Highway 12 on-ramp at Beck Ave. in Fairfield. The property offers tenants outstanding retail amenities within a short driving distance from the site, including shopping, restaurants, coffee shops and other retail amenities. Fairfield is also the County seat to Solano County, which includes some of the most affordable housing in the nine Bay Area county region, an attractive labor pool, and over 1.86 million residents located within a 30 miles radius of the site. Just a short drive from the more urban centers of San Francisco and Oakland, Fairfield is well known for its sense of community and an excellent quality of life it offers its residents.