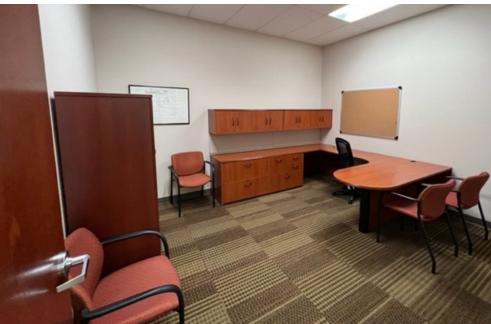

# $\pm\,2,500$ SF - $\pm\,19,000$ SF OF QUALITY - FULLY FURNISHED OFFICE SPACE

- FIRST FLOOR:
  - ±5,157 SF and ±6,600 SF Combined for ±11,757 SF
- SECOND FLOOR:
  - ±4,000 SF

- Quality office improvements throughout and fully furnished
- Kitchen-Lunch room facilities on each floor
- Convenient location & Access just off I-80 and Highway 12
- · Available immediately

### **±11,757 SF - AVAILABLE**

- Section A: 5,157 SF
  - 6 private offices
  - 18 cubes
- Section B: 6,600 SF
  - 8 private offices
  - 40 cubes