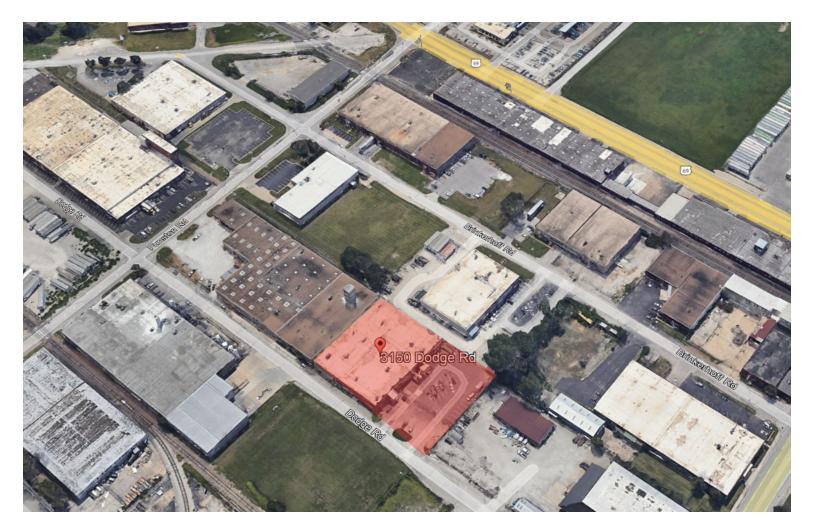

# 3150 DODGE ROAD KANSAS CITY, KANSAS 66115

INDUSTRIAL SPACE FOR LEASE | 32,800 ± SF

# 3150 DODGE ROAD, KANSAS CITY, KANSAS 66115

Dodge Rd

Dodge Rd

Dodge Rd

Dodge Rd

Industrial Space for Lease

99

Brinkerhoff Rd

Brinkerhoff Rd

Brinkerhoff Rd

Brinkerhoff Rd

10

Brinkerhoff R

EXISTING SECURITY FENCE

For more information, please contact:

MATTHEW SEVERNS, SIOR, CCIM Principal, Dir. of Industrial Brokerage 913.787.7636 direct mseverns@kessingerhunter.com KESSINGER/HUNTER & COMPANY, LC