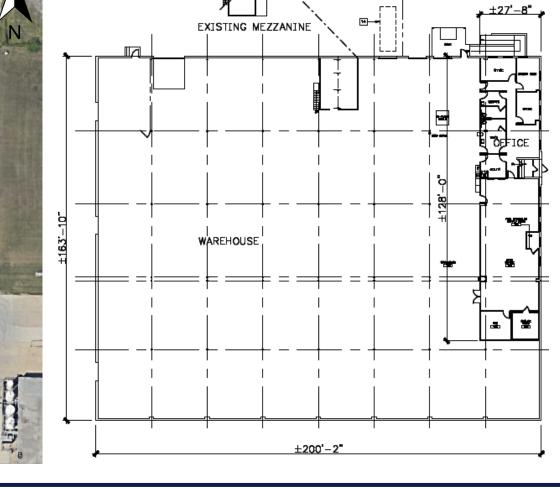

## **PROPERTY FEATURES**

- 32,800± SF with 3,500± SF of newly-remodeled office space on a 1.37± acre site
- 1 14' x 14' grade-level door
- 3 8' x 10' dock-high doors
- Fenced outside storage
- Heavy power 1,200 AMP | 480 V
- 15' clear
- Wet sprinkler system
- New roof (2024)

# ADDITIONAL<br/>INFOTOTAL SIZE32,800± SF with 3,500± SF of newly-remodeled<br/>office space on a 1.37± acre siteLEASE RATE\$5.95 PSF NNNTAXES\$2.14 PSF (2023)INSURANCE\$0.28 PSFCAMSelf performedAVAILABLEJanuary 1, 2025