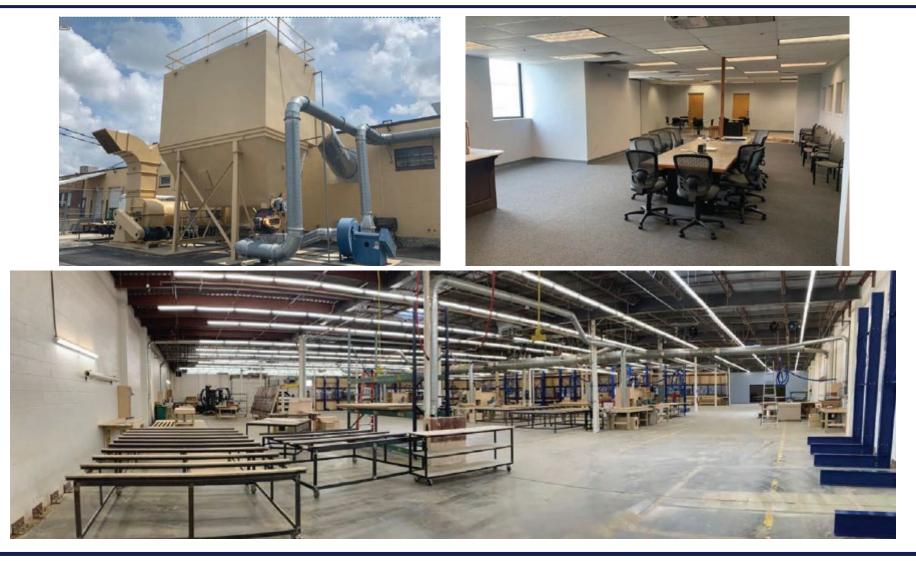

## **PROPERTY FEATURES**

- 32,800± SF with 3,500± SF of newly-remodeled office space on a 1.37± acre site
- 1 14' x 14' grade-level door
- 3 8' x 10' dock-high doors
- Fenced outside storage
- Heavy power 1,200 AMP | 480 V
- 15' clear
- Wet sprinkler system
- New roof (2024)