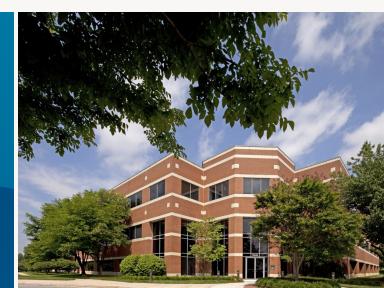

# OWINGS MILLS CORPORATE CAMPUS 1

10045 RED RUN BOULEVARD, OWINGS MILLS, MD 21117

## **Building Information**

- Easy access from I-695 and I-795, close to Metro Centre at Owings Mills & Mill Station
- 14-acre complex featuring three Class A office buildings in a campus setting
- Two three-story and one two-story buildings totaling 154,109 SF
- Secured buildings with card access during nonbusiness hours
- Free surface parking ratio 4:1,000
- Brick facade with reflective glass
- Atrium lobbies with full-floor windows, marble flooring & skylights
- Comcast and FiOS service available
- 9' finished ceiling height
- Fully sprinklered
- Professionally landscaped with pedestrian walkways
- Able to accommodate small single-user offices as well as large multi-floor tenants
- Baltimore County, OT zoning: office, technology