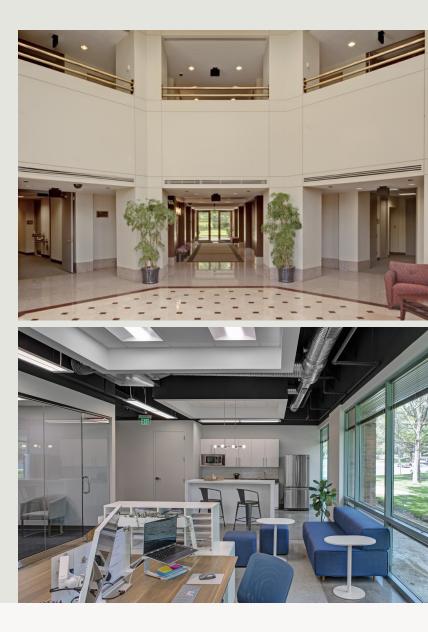

## **Building Information**

- Easy access from I-695 and I-795, close to Metro Centre at Owings Mills & Mill Station
- 14-acre complex featuring three Class A office buildings in a campus setting
- Two three-story and one two-story buildings totaling 154,109 SF
- Secured buildings with card access during nonbusiness hours
- Free surface parking ratio 4:1,000
- Brick facade with reflective glass
- Atrium lobbies with full-floor windows, marble flooring & skylights
- Comcast and FiOS service available
- 9' finished ceiling height
- Fully sprinklered
- Professionally landscaped with pedestrian walkways
- Able to accommodate small single-user offices as well as large multi-floor tenants
- Baltimore County, OT zoning: office, technology