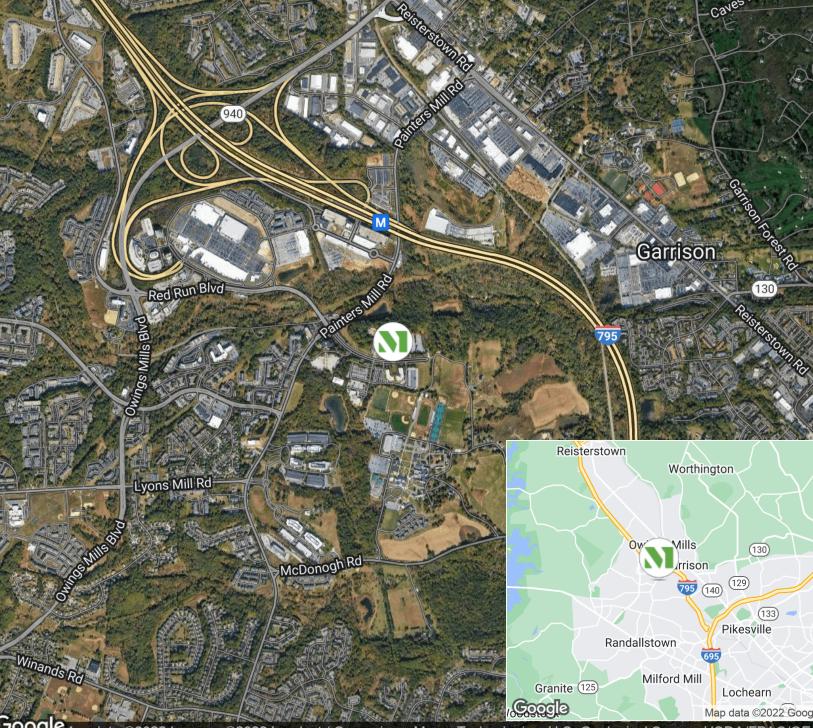

## **Building Information**

- Easy access from I-695 and I-795, close to Metro Centre at Owings Mills & Mill Station
- 14-acre complex featuring three Class A office buildings in a campus setting
- Two three-story and one two-story buildings totaling 154,109 SF
- Secured buildings with card access during nonbusiness hours
- Free surface parking ratio 4:1,000
- Brick facade with reflective glass
- Atrium lobbies with full-floor windows, marble flooring & skylights
- Comcast and FiOS service available
- 9' finished ceiling height
- Fully sprinklered
- Professionally landscaped with pedestrian walkways
- Able to accommodate small single-user offices as well as large multi-floor tenants
- Baltimore County, OT zoning: office, technology

**JUDITH E. ANTISDEL** PRESIDENT ANNE-TISDALE DIRECT

Google Nap data ©2022 Imagery ©2022 Landsat / Copernicus, Maxar Technologies, U.S. Geological Survey, USDA/FPAC/GE