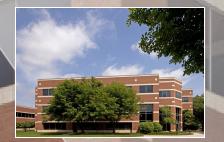

# OWINGS MILLS CORPORATE CAMPUS 1

10045 RED RUN BOULEVARD, OWINGS MILLS, MD 21117

## **Building Information**

- Easy access from I-695 and I-795, close to Metro Centre at Owings Mills & Mill Station
- 14-acre complex featuring three Class A office buildings in a campus setting
- Two three-story and one two-story buildings totaling 154,109 SF
- Secured buildings with card access during nonbusiness hours
- Free surface parking ratio 4:1,000
- Brick facade with reflective glass
- Atrium lobbies with full-floor windows, marble flooring & skylights
- Comcast and FiOS service available
- 9' finished ceiling height
- Fully sprinklered
- Professionally landscaped with pedestrian walkways
- Able to accommodate small single-user offices as well as large multi-floor tenants
- Baltimore County, OT zoning: office, technology