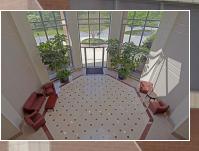

## **Building Information**

- Easy access from I-695 and I-795, close to Metro Centre at Owings Mills & Mill Station
- 14-acre complex featuring three Class A office buildings in a campus setting
- Two three-story and one two-story buildings totaling 154,109 SF
- Secured buildings with card access during nonbusiness hours
- Free surface parking ratio 4:1,000
- Brick facade with reflective glass
- Atrium lobbies with full-floor windows, marble flooring & skylights
- Comcast and FiOS service available
- 9' finished ceiling height
- Fully sprinklered
- Professionally landscaped with pedestrian walkways
- Able to accommodate small single-user offices as well as large multi-floor tenants
- Baltimore County, OT zoning: office, technology