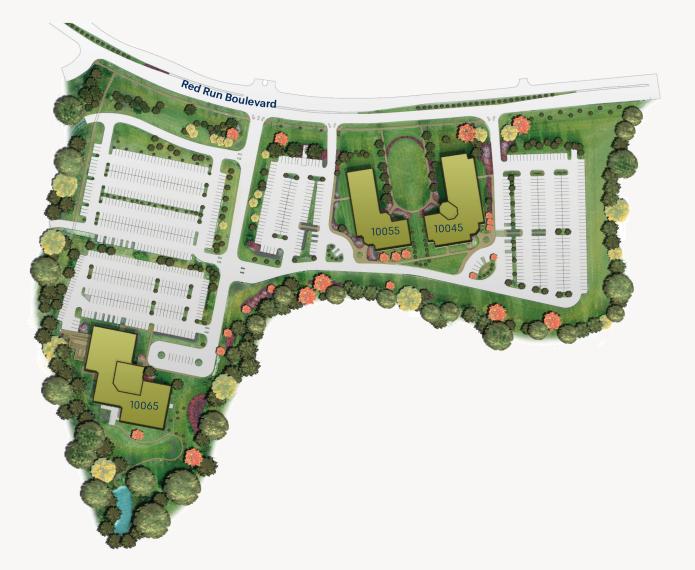

## **Building Information**

- Easy access from I-695 and I-795, close to Metro Centre at Owings Mills & Mill Station
- 14-acre complex featuring three Class A office buildings in a campus setting
- Two three-story and one two-story buildings totaling 154,109 SF
- Secured buildings with card access during nonbusiness hours
- Free surface parking ratio 4:1,000
- Brick facade with reflective glass
- Atrium lobbies with full-floor windows, marble flooring & skylights
- Comcast and FiOS service available
- 9' finished ceiling height
- Fully sprinklered
- Professionally landscaped with pedestrian walkways
- Able to accommodate small single-user offices as well as large multi-floor tenants
- Baltimore County, OT zoning: office, technology

#### **Site Plan**

**Owings Mills Corporate Campus 1** 

10045 Red Run Boulevard

3 - Story Office 60,360 SF

"As our company grew, Merritt coordinated a seamless transition from a small warehouse to a sophisticated production facility. This flexibility allowed us to serve our clients better and continue our growth. Thank you, Merritt!"